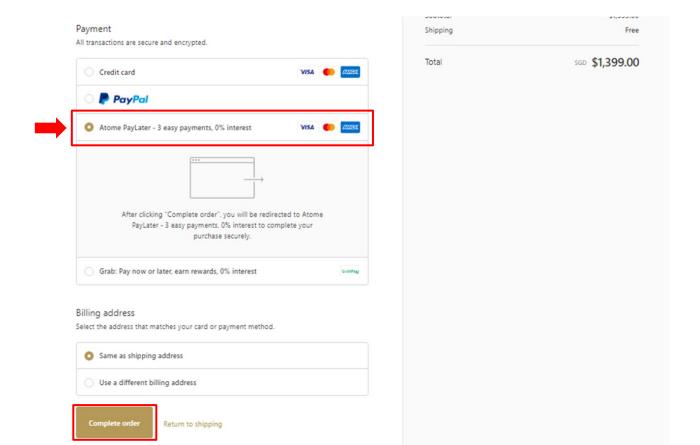

## 5. (i) Select Atome PayLater payment and Complete Order.

6. (i) Open **Atome app** and **scan QR** to complete first payment.