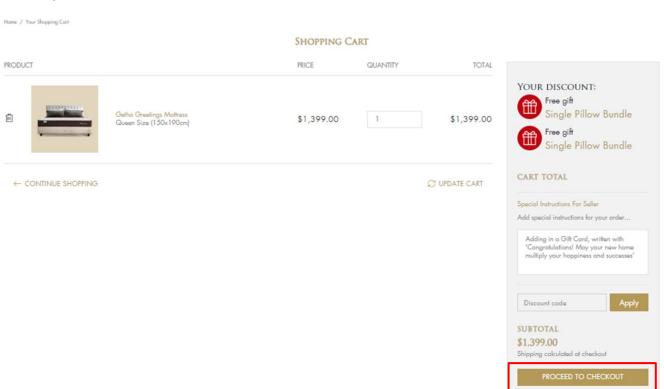

# Grob Pay atome 🚣

# How it works?

#### 1. Select product and Add To Cart.



#### 2. Confirm your order and Proceed To Checkout.



## 3. Fill in your information and **Continue To Shipping**.





#### 4. Double check the details and Continue To Payment.







## 5. (i) Select Atome PayLater payment and Complete Order.





6. (i) Open **Atome app** and **scan QR** to complete first payment.





#### 5. (ii) Select **Grab** payment and **Complete Order**.



| Suptotal | \$1,339.00     |
|----------|----------------|
| Shipping | Free           |
| Total    | sgp \$1,399.00 |
|          |                |
|          |                |
|          |                |
|          |                |
|          |                |
|          |                |
|          |                |
|          |                |
|          |                |
|          |                |
|          |                |
|          |