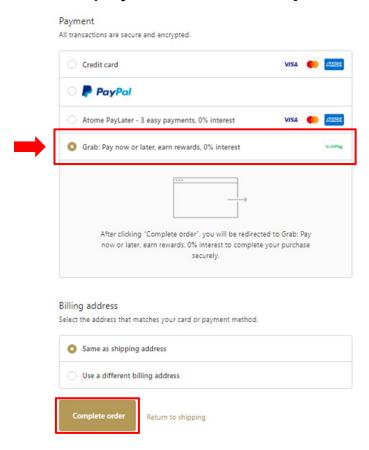

#### 5. (ii) Select **Grab** payment and **Complete Order**.

| Suptotal | \$1,339.00     |
|----------|----------------|
| Shipping | Free           |
| Total    | sgp \$1,399.00 |
|          |                |
|          |                |
|          |                |
|          |                |
|          |                |
|          |                |
|          |                |
|          |                |
|          |                |
|          |                |
|          |                |
|          |                |
|          |                |
|          |                |
|          |                |
|          |                |
|          |                |
|          |                |
|          |                |