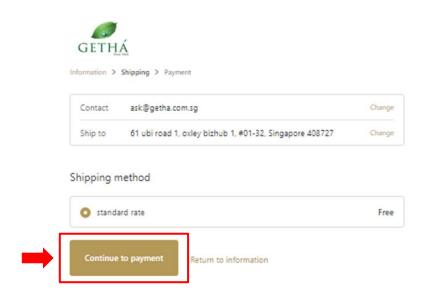

# Grob Pay atome 🚣

# How it works?

#### 1. Select product and Add To Cart.



#### 2. Confirm your order and Proceed To Checkout.



## 3. Fill in your information and **Continue To Shipping**.





#### 4. Double check the details and Continue To Payment.







## 5. (i) Select Atome PayLater payment and Complete Order.





6. (i) Open **Atome app** and **scan QR** to complete first payment.





#### 5. (ii) Select **Grab** payment and **Complete Order**.



| Suptotal | \$1,339.00     |
|----------|----------------|
| Shipping | Free           |
| Total    | sgp \$1,399.00 |
|          |                |
|          |                |
|          |                |
|          |                |
|          |                |
|          |                |
|          |                |
|          |                |
|          |                |
|          |                |
|          |                |
|          |                |
|          |                |
|          |                |
|          |                |
|          |