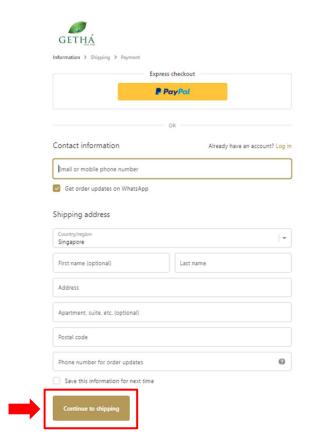

# Grob Pay atome 🚣

# How it works?

#### 1. Select product and Add To Cart.



#### 2. Confirm your order and Proceed To Checkout.



## 3. Fill in your information and **Continue To Shipping**.





#### 4. Double check the details and Continue To Payment.







## 5. (i) Select Atome PayLater payment and Complete Order.





6. (i) Open **Atome app** and **scan QR** to complete first payment.





#### 5. (ii) Select **Grab** payment and **Complete Order**.



| Suptotal | \$1,339.00     |
|----------|----------------|
| Shipping | Free           |
| Total    | sgp \$1,399.00 |
|          |                |
|          |                |
|          |                |
|          |                |
|          |                |
|          |                |
|          |                |
|          |                |
|          |                |
|          |                |
|          |                |
|          |                |
|          |                |
|          |