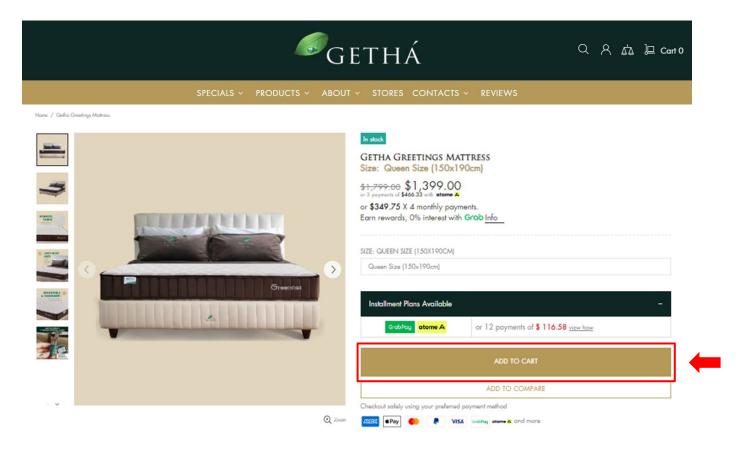

# Grob Pay atome 🚣

# How it works?

#### 1. Select product and Add To Cart.



#### 2. Confirm your order and Proceed To Checkout.



## 3. Fill in your information and **Continue To Shipping**.





#### 4. Double check the details and Continue To Payment.







## 5. (i) Select Atome PayLater payment and Complete Order.





6. (i) Open **Atome app** and **scan QR** to complete first payment.





#### 5. (ii) Select **Grab** payment and **Complete Order**.



| Suptotal | \$1,339.00     |
|----------|----------------|
| Shipping | Free           |
| Total    | sgp \$1,399.00 |
|          |                |
|          |                |
|          |                |
|          |                |
|          |                |
|          |                |
|          |                |
|          |                |
|          |                |
|          |