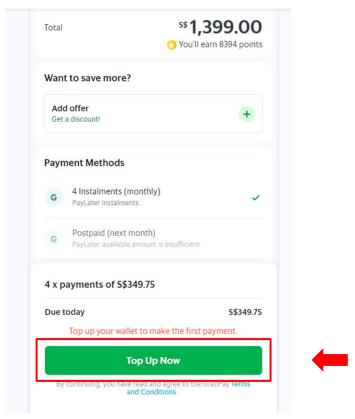

6. (ii) Use **Credit card** direct payment, or top up in **Grab Wallet** to complete first payment.