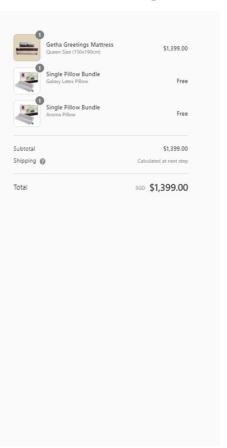

# Grob Pay atome 🚣

# How it works?

#### 1. Select product and Add To Cart.



#### 2. Confirm your order and Proceed To Checkout.



## 3. Fill in your information and **Continue To Shipping**.





#### 4. Double check the details and Continue To Payment.







## 5. (i) Select Atome PayLater payment and Complete Order.





6. (i) Open **Atome app** and **scan QR** to complete first payment.





#### 5. (ii) Select **Grab** payment and **Complete Order**.



| Suptotal | \$1,339.00     |
|----------|----------------|
| Shipping | Free           |
| Total    | sgp \$1,399.00 |
|          |                |
|          |                |
|          |                |
|          |                |
|          |                |
|          |                |
|          |                |
|          |                |
|          |                |
|          |                |
|          |                |
|          |                |
|          |                |
|          |