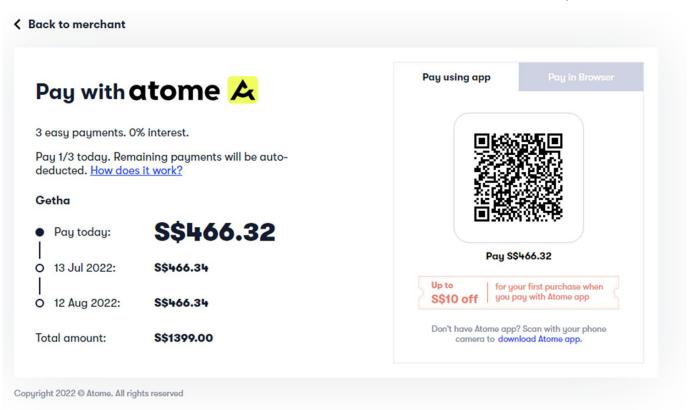

## 5. (i) Select Atome PayLater payment and Complete Order.

6. (i) Open **Atome app** and **scan QR** to complete first payment.