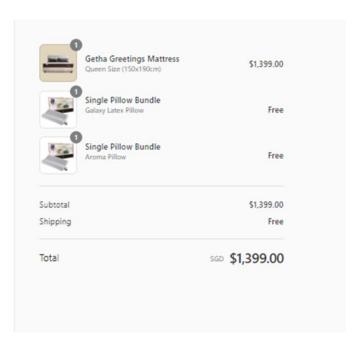

#### 5. (ii) Select **Grab** payment and **Complete Order**.

| Suptotal | \$1,339.00     |
|----------|----------------|
| Shipping | Free           |
| Total    | sgp \$1,399.00 |
|          |                |
|          |                |
|          |                |
|          |                |
|          |                |
|          |                |
|          |                |
|          |                |
|          |                |
|          |                |
|          |                |
|          |                |
|          |                |
|          |                |
|          |                |
|          |                |
|          |                |
|          |                |
|          |                |