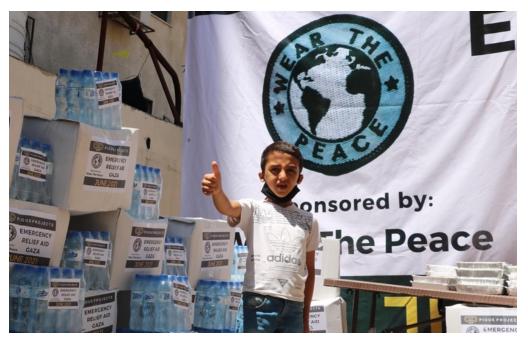

Date: April 19th 2024 Transaction ID: 651444 Amount: \$30,000 Charity: Pious Projects Of America Cause: We donated \$30,000 to Pious Projects on-ground team to provide food, water, and medical equipment to Gaza through our Palestine Collections.

## **Pious Projects**

Murad, thank you for your donation to Pious Projects

Your contribution details are included below.

My Account

Receipt: #676598

Date: Apr 19th, 2024

**Donor: Murad Nofal** 

| Description                                    | Amount             |
|------------------------------------------------|--------------------|
| One-time donation to Emergency Relief for Gaza | \$30,000           |
| Payment method Credit-card                     | Total:<br>\$30,000 |