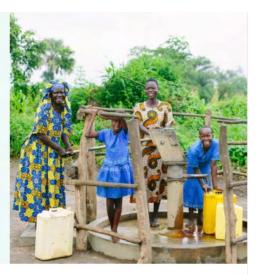

Date: December 24th 2023
Transaction ID: 560528
Amount: \$7,500
Charity: Pious Projects Of America
Cause: We donated \$7,500 to Pious Projects of America to build three water wells in Mali, Niger, and Congo that will provide clean and safe drinking to an entire village.

# **Pious Projects**

Murad, thank you for your donation to Pious Projects

Your contribution details are included below.

Receipt: #560528

Date: Dec 24th, 2023

**Donor: Murad Nofal** 

| Description                                       | Amount         |
|---------------------------------------------------|----------------|
| One-time donation to Build a Water Well in Africa | \$7,500        |
| Payment method Credit-card                        | Total: \$7,500 |