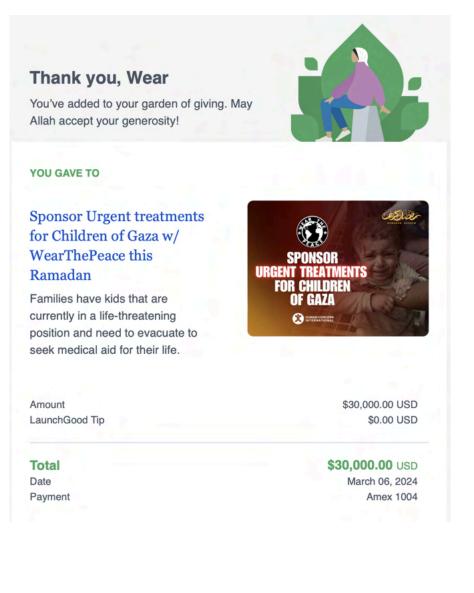

Date: March 5th 2024 Transaction ID: 603216 Amount: \$30,000 Charity: Pious Projects Of America Cause: We donated \$30,000 to Pious Projects on-ground team to provide food, water, and medical equipment to Gaza through our Palestine Collections.

Date: March 5th 2024 Transaction ID: Launch good Amount: \$30,000 Charity: Human Concern International

**Cause:** We donated \$30,000 to Human Concern International to help Gazan children evacuate to Turkey for medical treatment. This will help fund their transport, their living, their treatment, long-term care, and other expenses.