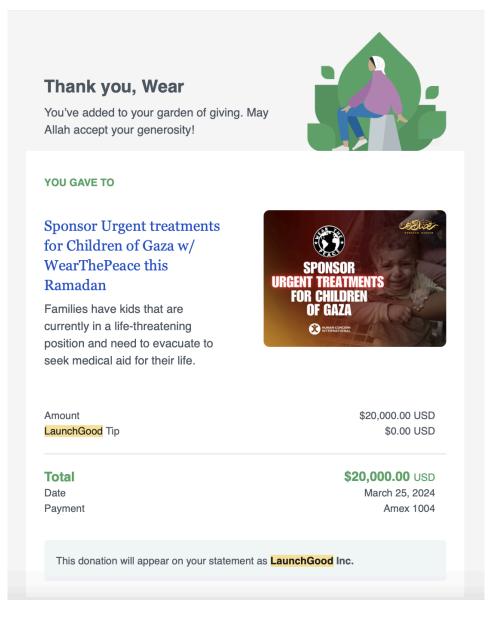

Date: March 25th 2024 Transaction ID: Launch good Amount: \$20,000 Charity: Human Concern International

**Cause:** We donated \$20,000 to Human Concern International to help Gazan children evacuate to Turkey for medical treatment. This will help fund their transport, their living, their treatment, long-term care, and other expenses.