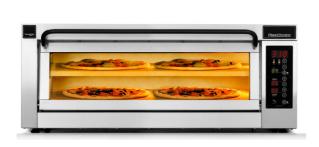

## PM 401 ED-1DW

## **TECHNICAL INFORMATION**

| Category                                             | 400 Series Double width                                                |
|------------------------------------------------------|------------------------------------------------------------------------|
| Туре                                                 | CounterTop                                                             |
| Construction                                         | Stainless steel front                                                  |
| Colour                                               | Classic Silver (Standard), Royal Gold (option), Phantom Black (Option) |
| Max. working temperature                             | 400° C, 500° C (Option)                                                |
| Weight (kg)                                          | 103                                                                    |
| External Dimensions W x D x H (mm)                   | 1060 x 600 x 500                                                       |
| Internal Dimensions (per hearthstone) W x D x H (mm) | 820 x 410 x 85                                                         |
| Separate decks per oven                              | 1                                                                      |
| Hearthstones per oven                                | 2                                                                      |
| Power connection                                     | 3 Phase, 400V, 50Hz, or 1 Phase,230V 50Hz                              |
| Power consumption (kw)                               | 9.05                                                                   |
| Rated current 3 Phase (A)                            | 20                                                                     |
| Rated current 1 Phase (A)                            | 2 X 20A                                                                |
| Digital display                                      | Standard                                                               |
| Legs with lockable castors                           | Standard                                                               |
| Timer with manual shut-off alarm                     | Standard                                                               |
| Turbo start function                                 | Standard                                                               |
| Auto-Timer with alarm                                | Standard                                                               |
|                                                      |                                                                        |