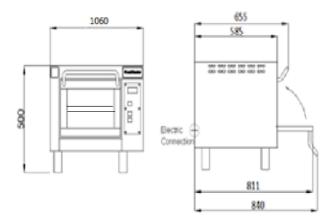

## **TECHNICAL INFORMATION**

| Category                                             | 400 Series Double width                                                |
|------------------------------------------------------|------------------------------------------------------------------------|
| Туре                                                 | CounterTop                                                             |
| Construction                                         | Stainless steel front                                                  |
| Colour                                               | Classic Silver (Standard), Royal Gold (option), Phantom Black (Option) |
| Max. working temperature                             | 400° C, 500° C (Option)                                                |
| Weight (kg)                                          | 103                                                                    |
| External Dimensions W x D x H (mm)                   | 1060 x 600 x 500                                                       |
| Internal Dimensions (per hearthstone) W x D x H (mm) | 820 x 410 x 85                                                         |
| Separate decks per oven                              | 1                                                                      |
| Hearthstones per oven                                | 2                                                                      |
| Power connection                                     | 3 Phase, 400V, 50Hz, or 1 Phase,230V 50Hz                              |
| Power consumption (kw)                               | 9.05                                                                   |
| Rated current 3 Phase (A)                            | 20                                                                     |
| Rated current 1 Phase (A)                            | 2 X 20A                                                                |
| Digital display                                      | Standard                                                               |
| Legs with lockable castors                           | Standard                                                               |
| Timer with manual shut-off alarm                     | Standard                                                               |
| Turbo start function                                 | Standard                                                               |
| Auto-Timer with alarm                                | Standard                                                               |
|                                                      |                                                                        |