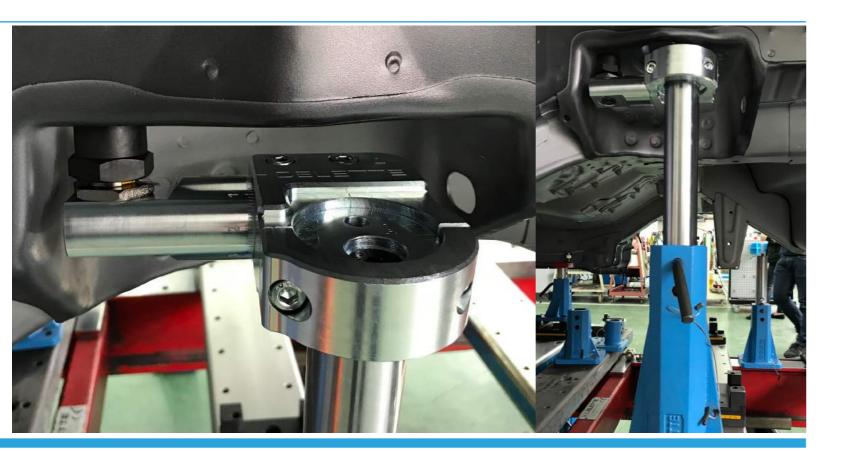

### **CAMELEON**

Customizable fixture solution - Universal | Adjustable

REF NO: CAM01.102 | CAM02.142 | CAM02.162

Pilot hole

With suspension parts - diagnosis

Pilot hole checking

Without suspension parts

With suspension parts - anchoring