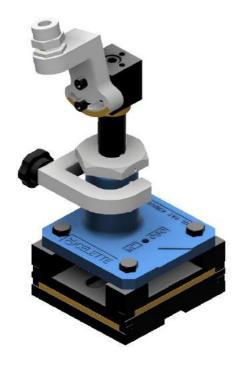

zable fixture solution - Universal | Adjustable

REF NO: CAM01.102 | CAM02.142 | CAM02.162



# **USER INTERFACE - ISOMETRIC [3D] VIEW**



# **PREMIUM / PLUS**



### **CAMELEON**

Customizable fixture solution - Universal | Adjustable

REF NO: CAM01.102 | CAM02.142 | CAM02.162







Pilot hole

With suspension parts - diagnosis



Pilot hole checking



Without suspension parts



With suspension parts - anchoring

### ADAPTABLE FIXTURES

# **CAMELEON**

Customizable fixture solution - Universal | Adjustable REF NO: CAM01.102 | CAM02.142 | CAM02.162



DIAGNOSTIC POSITIONING ANCHORING

All what you need to perform an OEM recommended repair process

























# **CAMELEON**

Customizable fixture solution - Universal | Adjustable REF NO: CAM01.102 | CAM02.142 | CAM02.162







**ADDITIONAL HOLDING DEVICE** 

# STANDARD SCOPE OF SUPPLY WITH ALL VARIANTS OF CAMELEON





CAM02.066 ADD-ON KIT TO CAMELEON PREMIUM CAM02.042 ADD-ON KIT TO CAMELEON PLUS



ALL THE COMPONENTS ARE ERGONOMICALLY PLACED INSIDE THE TROLLEY FOR MANEUVERABILITY

Customizable fixture solution - Universal | Adjustable REF NO: CAM01.102 | CAM02.142 | CAM02.162





### **CAMELEON**

Customizable fixture solution - Universal | Adjustable REF NO: CAM01.102 | CAM02.142 | CAM02.162













www.celette.com





8

CAMELEON

Customizable fixture solution - Universal | Adjustable REF NO: CAM01.102 | CAM02.142 | CAM02.162



ONLY WITH PLUS & PREMIUM VARIANTS





### **CAMELEON**

Customizable fixture solution - Universal | Adjustable REF NO: CAM01.102 | CAM02.142 | CAM02.162





# **UPGRADE T