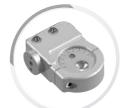

# **CAMELEON**

Customizable fixture solution - Universal | Adjustable REF NO: CAM01.102 | CAM02.142 | CAM02.162

**ADDITIONAL HOLDING DEVICE** 