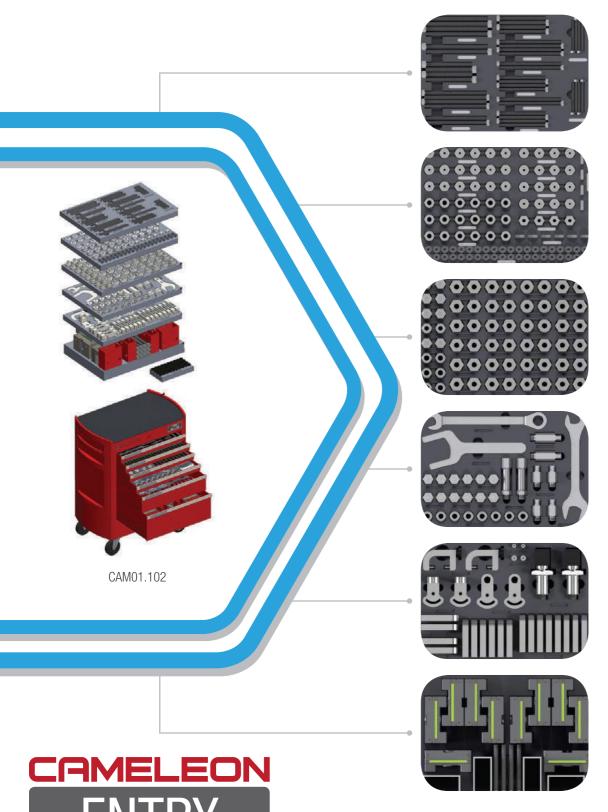

# STANDARD SCOPE OF SUPPLY WITH ALL VARIANTS OF CAMELEON

CAM02.066 ADD-ON KIT TO CAMELEON PREMIUM CAM02.042 ADD-ON KIT TO CAMELEON PLUS

ALL THE COMPONENTS ARE ERGONOMICALLY PLACED INSIDE THE TROLLEY FOR MANEUVERABILITY