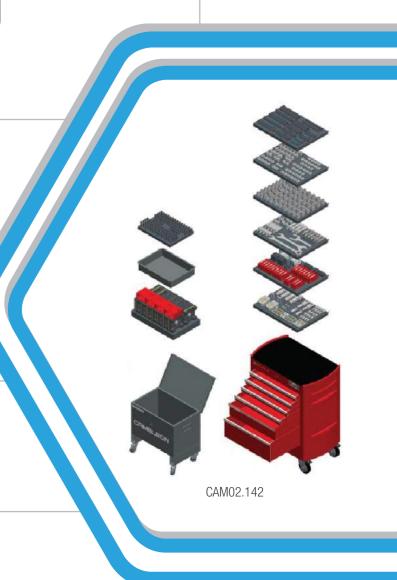

# STANDARD SCOPE OF SUPPLY WITH ALL VARIANTS OF CAMELEON

CAM02.066 ADD-ON KIT TO CAMELEON PREMIUM CAM02.042 ADD-ON KIT TO CAMELEON PLUS

ALL THE COMPONENTS ARE ERGONOMICALLY PLACED INSIDE THE TROLLEY FOR MANEUVERABILITY

Customizable fixture solution - Universal | Adjustable REF NO: CAM01.102 | CAM02.142 | CAM02.162