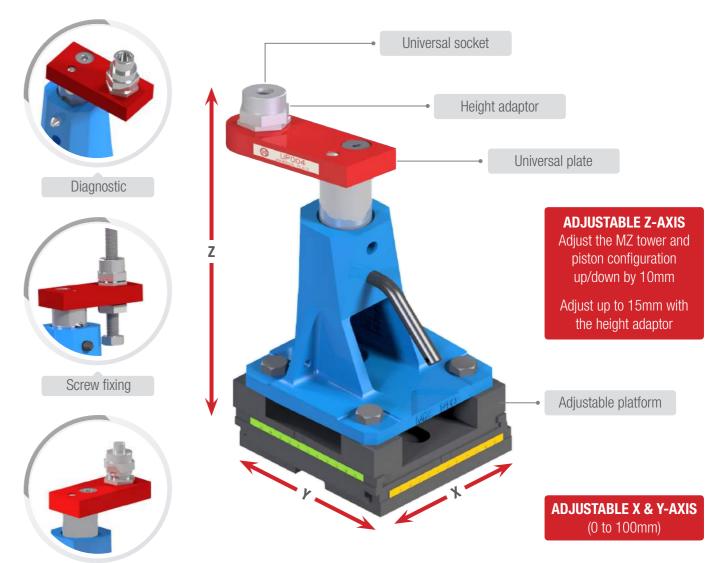

towers and MZ+ pistons
- User-friendly software interface enables faster learning by body technicians
- ► Twice as efficient in terms of productivity compared to electronic measuring systems and so-called universal jig systems

### **CAMELEON**

Customizable fixture solution - Universal | Adjustable REF NO: CAM01.102 | CAM02.142 | CAM02.162

Build your own **JIGS** with **OEM 3D CAD** coordinates - Celette certified repair with Cameleon













Customize Measur

Identify Repair

REF NO: CAM01.102



Customizable fixture solution - Universal | Adjustable

REF NO: CAM01.102 | CAM02.142 | CAM02.162



# **USER INTERFACE - ISOMETRIC [3D] VIEW**



# **PREMIUM / PLUS**



### **CAMELEON**

Customizable fixture solution - Universal | Adjustable

REF NO: CAM01.102 | CAM02.142 | CAM02.162







Pilot hole

With suspension parts - diagnosis



Pilot hole checking



Without suspension parts



With suspension parts - anchoring

### ADAPTABLE FIXTURES

# **CAMELEON**

Customizable fixture solution - Universal | Adjustable REF NO: CAM01.102 | CAM02.142 | CAM02.162



DIAGNOSTIC POSITIONING ANCHORING

All what you need to perform an OEM recommended repair process

























# **CAMELEON**

Customizable fixture solution - Universal | Adjustable REF NO: CAM01.102 | CAM02.142 | CAM02.162







**ADDITIONAL HOLDING DEVICE** 

# STANDARD SCOPE OF SUPPLY WITH ALL VARIANTS OF CAMELEON





CAM02.066 ADD-ON KIT TO CAMELEON PREMIUM CAM02.042 ADD-ON KIT TO CAMELEON PLUS



ALL THE COMPONENTS ARE ERGONOMICALLY PLACED INSIDE THE TROLLEY FOR MANEUVERABILITY

Customizable fixtur