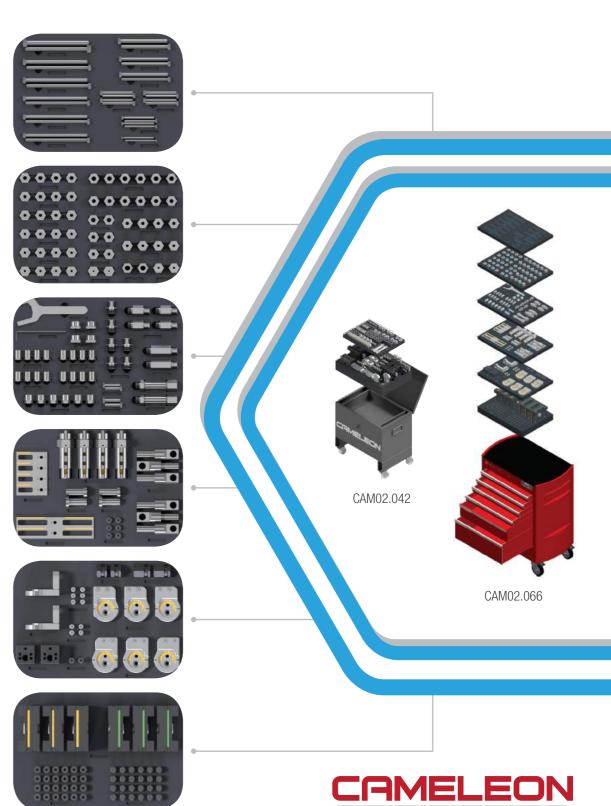

# STANDARD SCOPE OF SUPPLY WITH ALL VARIANTS OF CAMELEON

CAM02.066 ADD-ON KIT TO CAMELEON PREMIUM CAM02.042 ADD-ON KIT TO CAMELEON PLUS

ALL THE COMPONENTS ARE ERGONOMICALLY PLACED INSIDE THE TROLLEY FOR MANEUVERABILITY

# **UPGRADE TO PLUS VARIANT REF NO: CAM02.042**

**UPGRADE TO PREMIUM VARIANT REF NO: CAM02.066** 

ADD-ON KIT