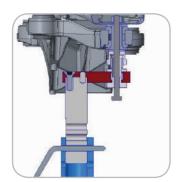

### **CAMELEON**

Customizable fixture solution - Universal | Adjustable

REF NO: CAM01.102 | CAM02.142 | CAM02.162

Pilot hole

With suspension parts - diagnosis

Pilot hole checking

Without suspension parts

With suspension parts - anchoring