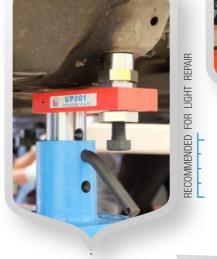

# **CAMELEON**

Customizable fixture solution - Universal | Adjustable REF NO: CAM01.102 | CAM02.142 | CAM02.162

DIAGNOSTIC POSITIONING ANCHORING

All what you need to perform an OEM recommended repair process