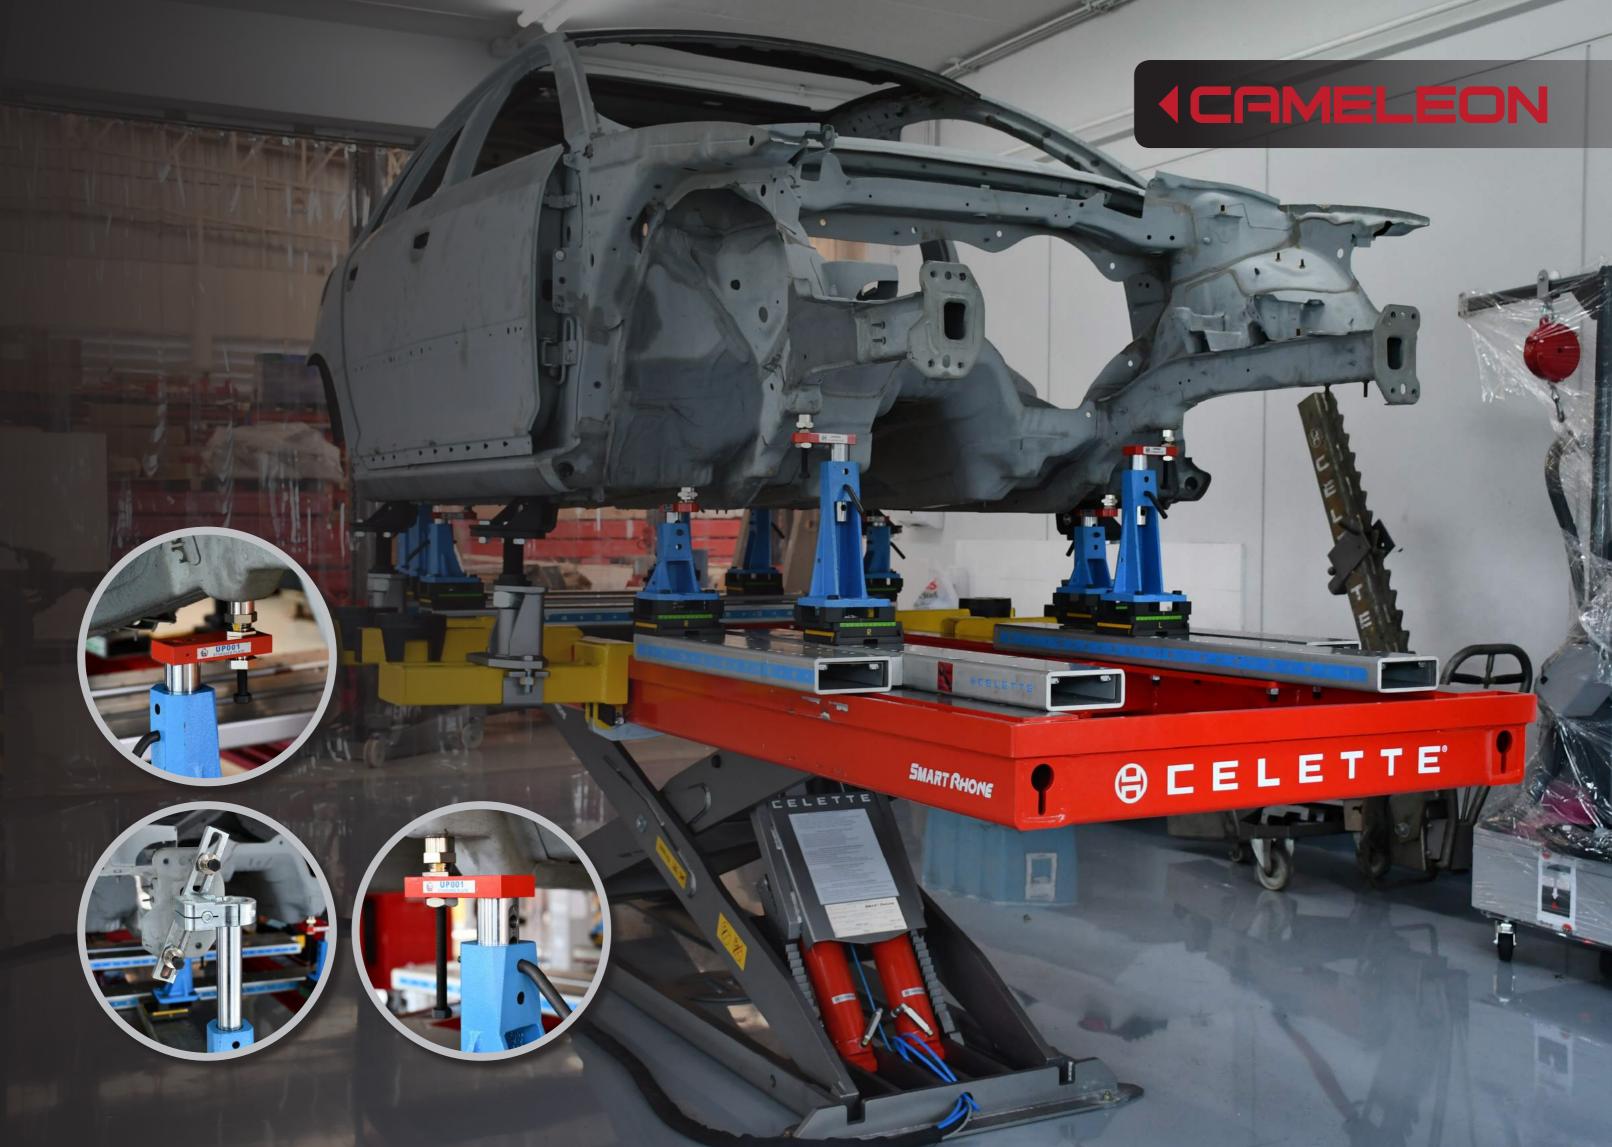

Customizable fixture solution - Universal | Adjustable

REF NO: CAM01.102 | CAM02.142 | CAM02.162

A New concept for structural repair and measurement of damaged vehicles. Cameleon offers a complete and accurate structural repair solution for all the existing and future vehicles without the need for additional tools.

- Online 3D software ensures UP-TO-DATE vehicle database all the time
- Intuitive assembly layout facilitates quick construction of Cameleon fixtures
- No compromise in the accuracy level of repair
- ▶ Complete solution for measuring/diagnosis, anchoring, re-construction and repair with a unique technique for all the vehicles in the segment
- ▶ Facilitates the use of existing Celette benches, cross members, MZ towers and MZ+ pistons
- User-friendly software interface enables faster learning by body technicians
- ► Twice as efficient in terms of productivity compared to electronic measuring systems and so-called universal jig systems

### **CAMELEON**

Customizable fixture solution - Universal | Adjustable REF NO: CAM01.102 | CAM02.142 | CAM02.162

Build your own **JIGS** with **OEM 3D CAD** coordinates - Celette certified repair with Cameleon