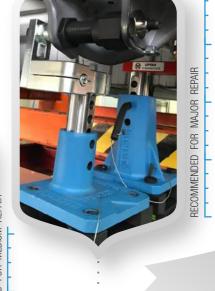

# **CAMELEON**

Customizable fixture solution - Universal | Adjustable REF NO: CAM01.102 | CAM02.142 | CAM02.162

DIAGNOSTIC POSITIONING ANCHORING

All what you need to perform an OEM recommended repair process