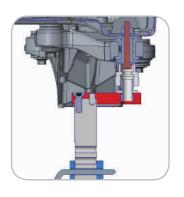

### **CAMELEON**

Customizable fixture solution - Universal | Adjustable

REF NO: CAM01.102 | CAM02.142 | CAM02.162

Pilot hole

With suspension parts - diagnosis

Pilot hole checking

Without suspension parts

With suspension parts - anchoring