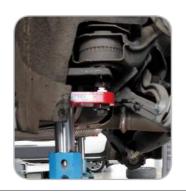

### **CAMELEON**

Customizable fixture solution - Universal | Adjustable

REF NO: CAM01.102 | CAM02.142 | CAM02.162

Pilot hole

With suspension parts - diagnosis

Pilot hole checking

Without suspension parts

With suspension parts - anchoring