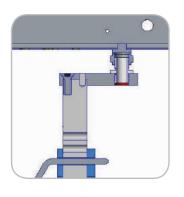

AD** coordinates - Celette certified repair with Cameleon













Customize Measur

Identify Repair

REF NO: CAM01.102



Customizable fixture solution - Universal | Adjustable

REF NO: CAM01.102 | CAM02.142 | CAM02.162



# **USER INTERFACE - ISOMETRIC [3D] VIEW**



# **PREMIUM / PLUS**



### **CAMELEON**

Customizable fixture solution - Universal | Adjustable

REF NO: CAM01.102 | CAM02.142 | CAM02.162







Pilot hole

With suspension parts - diagnosis



Pilot hole checking



Without suspension parts



With suspension parts - anchoring

### ADAPTABLE FIXTURES

# **CAMELEON**

Customizable fixture solution - Universal | Adjustable REF NO: CAM01.102 | CAM02.142 | CAM02.162



DIAGNOSTIC POSITIONING ANCHORING

All what you need to perform an OEM recommended repair process

























# **CAMELEON**

Customizable fixture solution - Universal | Adjustable REF NO: CAM01.102 | CAM02.142 | CAM02.162







**ADDITIONAL HOLDING DEVICE** 

# STANDARD SCOPE OF SUPPLY WITH ALL VARIANTS OF CAMELEON





CAM02.066 ADD-ON KIT TO CAMELEON PREMIUM CAM02.042 ADD-ON KIT TO CAMELEON PLUS



ALL THE COMPONENTS ARE ERGONOMICALLY PLACED INSIDE THE TROLLEY FOR MANEUVERABILITY

Customizable fixture solution - Universal | Adjustable REF NO: CAM01.102 | CAM02.142 | CAM02.162





### **CAMELEON**

Customizable fixture solution - Universal | Adjustable REF NO: CAM01.102 | CAM02.142 | CAM02.162













www.celette.com





8

CAMELEON

Customizable fixture solution - Universal | Adjustable REF NO: CAM01.102 | CAM02.142 | CAM02.162



ONLY WITH PLUS & PREMIUM VARIANTS