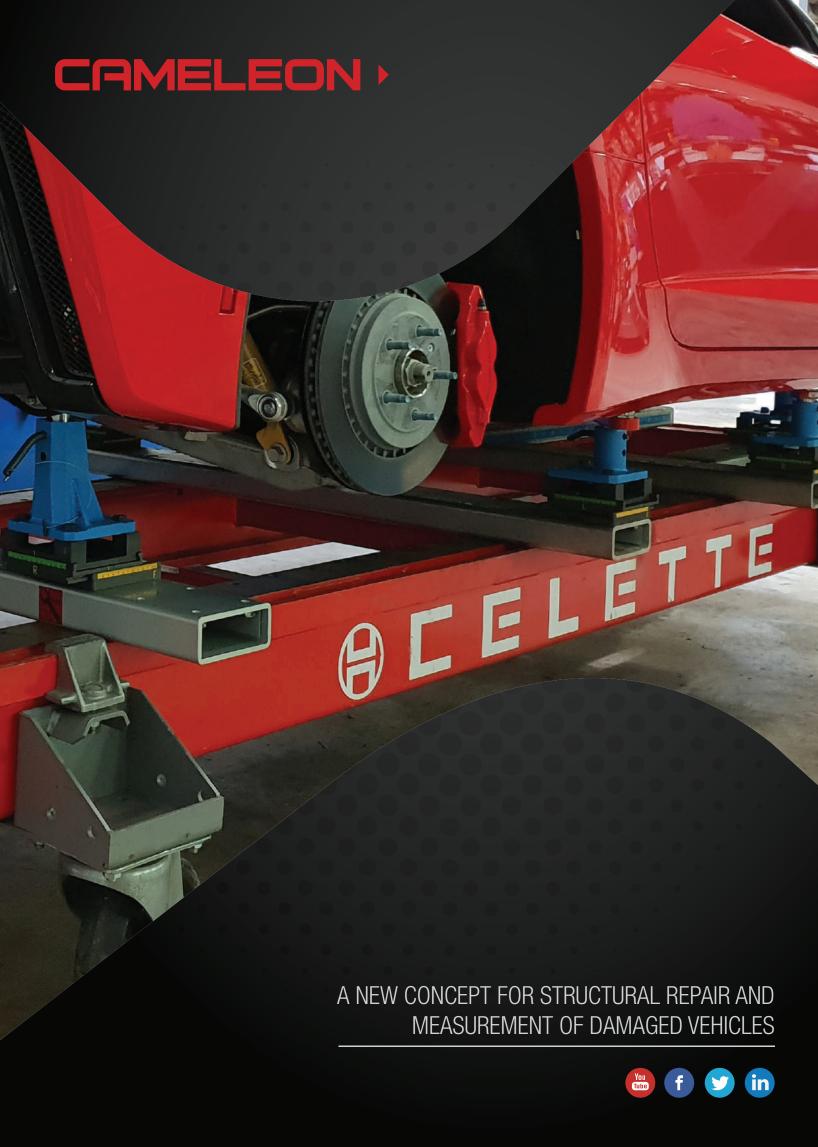

Customizable fixture solution - Universal | Adjustable

REF NO: CAM01.102 | CAM02.142 | CAM02.162

A New concept for structural repair and measurement of damaged vehicles. Cameleon offers a complete and accurate structural repair solution for all the existing and future vehicles without the need for additional tools.