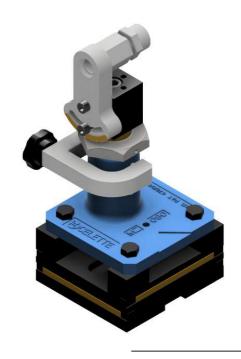

# **CAMELEON**

Customizable fixture solution - Universal | Adjustable REF NO: CAM01.102 | CAM02.142 | CAM02.162

**ADDITIONAL HOLDING DEVICE** 