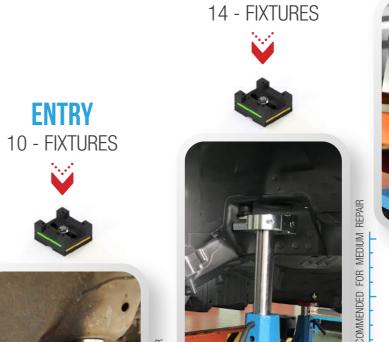

the time
- Intuitive assembly layout facilitates quick construction of Cameleon fixtures
- No compromise in the accuracy level of repair
- ▶ Complete solution for measuring/diagnosis, anchoring, re-construction and repair with a unique technique for all the vehicles in the segment
- ▶ Facilitates the use of existing Celette benches, cross members, MZ towers and MZ+ pistons
- User-friendly software interface enables faster learning by body technicians
- ► Twice as efficient in terms of productivity compared to electronic measuring systems and so-called universal jig systems

### **CAMELEON**

Customizable fixture solution - Universal | Adjustable REF NO: CAM01.102 | CAM02.142 | CAM02.162

Build your own **JIGS** with **OEM 3D CAD** coordinates - Celette certified repair with Cameleon













Customize Measur

Identify Repair

REF NO: CAM01.102



Customizable fixture solution - Universal | Adjustable

REF NO: CAM01.102 | CAM02.142 | CAM02.162



# **USER INTERFACE - ISOMETRIC [3D] VIEW**



# **PREMIUM / PLUS**



### **CAMELEON**

Customizable fixture solution - Universal | Adjustable

REF NO: CAM01.102 | CAM02.142 | CAM02.162







Pilot hole

With suspension parts - diagnosis



Pilot hole checking



Without suspension parts



With suspension parts - anchoring

### ADAPTABLE FIXTURES

# **CAMELEON**

Customizable fixture solution - Universal | Adjustable REF NO: CAM01.102 | CAM02.142 | CAM02.162



DIAGNOSTIC POSITIONING ANCHORING

All what you need to perform an OEM recommended repair process

























# **CAMELEON**

Customizable fixture solution