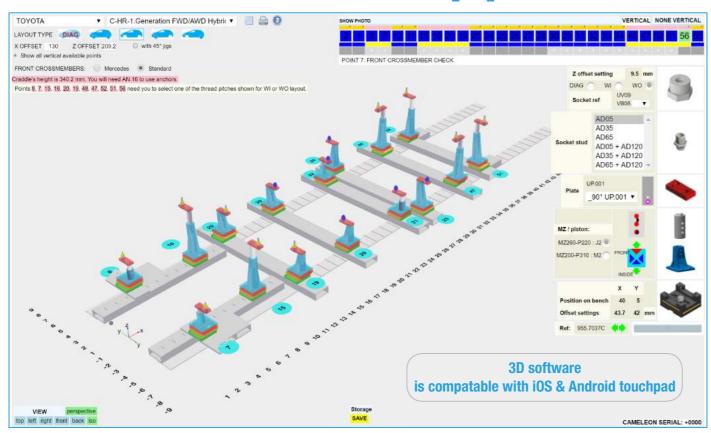

on and repair with a unique technique for all the vehicles in the segment
- ▶ Facilitates the use of existing Celette benches, cross members, MZ towers and MZ+ pistons
- User-friendly software interface enables faster learning by body technicians
- ► Twice as efficient in terms of productivity compared to electronic measuring systems and so-called universal jig systems

### **CAMELEON**

Customizable fixture solution - Universal | Adjustable REF NO: CAM01.102 | CAM02.142 | CAM02.162

Build your own **JIGS** with **OEM 3D CAD** coordinates - Celette certified repair with Cameleon













Customize Measur

Identify Repair

REF NO: CAM01.102



Customizable fixture solution - Universal | Adjustable

REF NO: CAM01.102 | CAM02.142 | CAM02.162



# **USER INTERFACE - ISOMETRIC [3D] VIEW**



# **PREMIUM / PLUS**



### **CAMELEON**

Customizable fixture solution - Universal | Adjustable

REF NO: CAM01.102 | CAM02.142 | CAM02.162







Pilot hole

With suspension parts - diagnosis



Pilot hole checking



Without suspension parts



With suspension parts - anchoring

### ADAPTABLE FIXTURES

# **CAMELEON**

Customizable fixture solution - Universal | Adjustable REF NO: CAM01.102 | CAM02.142 | CAM02.162



DIAGNOSTIC POSITIONING ANCHORING

All what you need to perform an OEM recommended repair process

























# **CAMELEON**

Customizable fixture solution - Universal | Adjustable REF NO: CAM01.102 | CAM02.142 | CAM02.162







**ADDITIONAL HOLDING DEVICE** 

# STANDARD SCOPE OF SUPPLY WITH ALL VARIANTS OF CAMELEON





CAM02.066 ADD-ON KIT TO CAMELEON PREMIUM