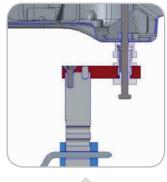

### **CAMELEON**

Customizable fixture solution - Universal | Adjustable

REF NO: CAM01.102 | CAM02.142 | CAM02.162

Pilot hole

With suspension parts - diagnosis

Pilot hole checking

Without suspension parts

With suspension parts - anchoring