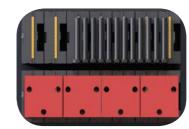

# STANDARD SCOPE OF SUPPLY WITH ALL VARIANTS OF CAMELEON

CAM02.066 ADD-ON KIT TO CAMELEON PREMIUM CAM02.042 ADD-ON KIT TO CAMELEON PLUS

ALL THE COMPONENTS ARE ERGONOMICALLY PLACED INSIDE THE TROLLEY FOR MANEUVERABILITY