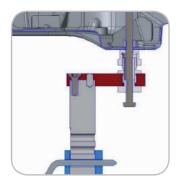

### **CAMELEON**

Customizable fixture solution - Universal | Adjustable

REF NO: CAM01.102 | CAM02.142 | CAM02.162

Pilot hole

With suspension parts - diagnosis

Pilot hole checking

Without suspension parts

With suspension parts - anchoring