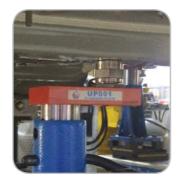

### **CAMELEON**

Customizable fixture solution - Universal | Adjustable

REF NO: CAM01.102 | CAM02.142 | CAM02.162

Pilot hole

With suspension parts - diagnosis

Pilot hole checking

Without suspension parts

With suspension parts - anchoring