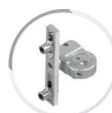

# **CAMELEON**

Customizable fixture solution - Universal | Adjustable REF NO: CAM01.102 | CAM02.142 | CAM02.162

**ADDITIONAL HOLDING DEVICE** 