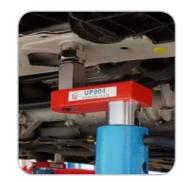

### **CAMELEON**

Customizable fixture solution - Universal | Adjustable

REF NO: CAM01.102 | CAM02.142 | CAM02.162

Pilot hole

With suspension parts - diagnosis

Pilot hole checking

Without suspension parts

With suspension parts - anchoring