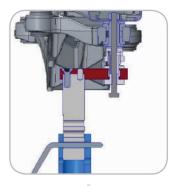

### **CAMELEON**

Customizable fixture solution - Universal | Adjustable

REF NO: CAM01.102 | CAM02.142 | CAM02.162

Pilot hole

With suspension parts - diagnosis

Pilot hole checking

Without suspension parts

With suspension parts - anchoring