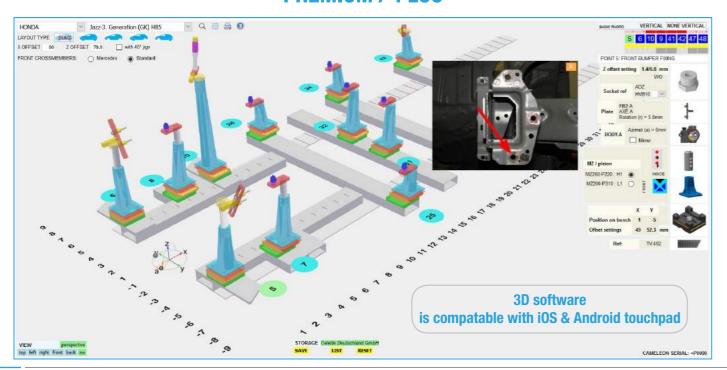

que technique for all the vehicles in the segment
- ▶ Facilitates the use of existing Celette benches, cross members, MZ towers and MZ+ pistons
- User-friendly software interface enables faster learning by body technicians
- ► Twice as efficient in terms of productivity compared to electronic measuring systems and so-called universal jig systems

### **CAMELEON**

Customizable fixture solution - Universal | Adjustable REF NO: CAM01.102 | CAM02.142 | CAM02.162

Build your own **JIGS** with **OEM 3D CAD** coordinates - Celette certified repair with Cameleon













Customize Measur

Identify Repair

REF NO: CAM01.102



Customizable fixture solution - Universal | Adjustable

REF NO: CAM01.102 | CAM02.142 | CAM02.162



# **USER INTERFACE - ISOMETRIC [3D] VIEW**



# **PREMIUM / PLUS**



### **CAMELEON**

Customizable fixture solution - Universal | Adjustable

REF NO: CAM01.102 | CAM02.142 | CAM02.162







Pilot hole

With suspension parts - diagnosis



Pilot hole checking



Without suspension parts



With suspension parts - anchoring

### ADAPTABLE FIXTURES

# **CAMELEON**

Customizable fixture solution - Universal | Adjustable REF NO: CAM01.102 | CAM02.142 | CAM02.162



DIAGNOSTIC POSITIONING ANCHORING

All what you need to perform an OEM recommended repair process

























# **CAMELEON**

Customizable fixture solution - Universal | Adjustable REF NO: CAM01.102 | CAM02.142 | CAM02.162







**ADDITIONAL HOLDING DEVICE** 

# STANDARD SCOPE OF SUPPLY WITH ALL VARIANTS OF CAMELEON





CAM02.066 ADD-ON KIT TO CAMELEON PREMIUM CAM02.042 ADD-ON KIT TO