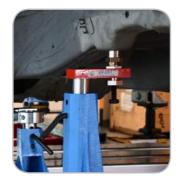

### **CAMELEON**

Customizable fixture solution - Universal | Adjustable

REF NO: CAM01.102 | CAM02.142 | CAM02.162

Pilot hole

With suspension parts - diagnosis

Pilot hole checking

Without suspension parts

With suspension parts - anchoring