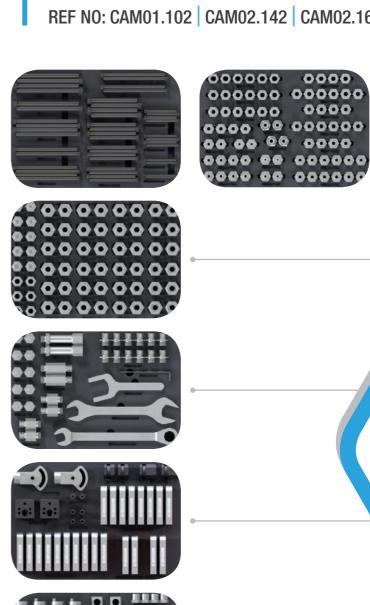

# STANDARD SCOPE OF SUPPLY WITH ALL VARIANTS OF CAMELEON

CAM02.066 ADD-ON KIT TO CAMELEON PREMIUM CAM02.042 ADD-ON KIT TO CAMELEON PLUS

ALL THE COMPONENTS ARE ERGONOMICALLY PLACED INSIDE THE TROLLEY FOR MANEUVERABILITY

Customizable fixture solution - Universal | Adjustable REF NO: CAM01.102 | CAM02.142 | CAM02.162