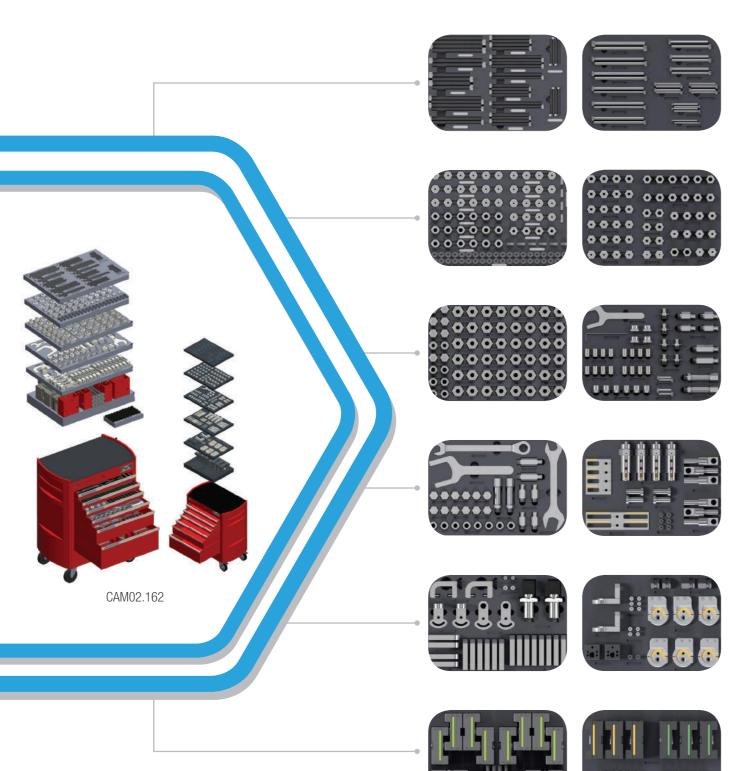

# STANDARD SCOPE OF SUPPLY WITH ALL VARIANTS OF CAMELEON

CAM02.066 ADD-ON KIT TO CAMELEON PREMIUM CAM02.042 ADD-ON KIT TO CAMELEON PLUS

ALL THE COMPONENTS ARE ERGONOMICALLY PLACED INSIDE THE TROLLEY FOR MANEUVERABILITY

Customizable fixture solution - Universal | Adjustable REF NO: CAM01.102 | CAM02.142 | CAM02.162