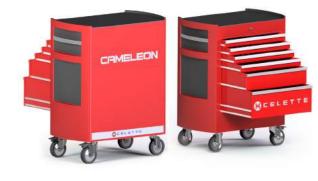

# STANDARD SCOPE OF SUPPLY WITH ALL VARIANTS OF CAMELEON

CAM02.066 ADD-ON KIT TO CAMELEON PREMIUM CAM02.042 ADD-ON KIT TO CAMELEON PLUS

ALL THE COMPONENTS ARE ERGONOMICALLY PLACED INSIDE THE TROLLEY FOR MANEUVERABILITY