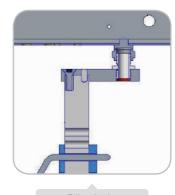

### **CAMELEON**

Customizable fixture solution - Universal | Adjustable

REF NO: CAM01.102 | CAM02.142 | CAM02.162

Pilot hole

With suspension parts - diagnosis

Pilot hole checking

Without suspension parts

With suspension parts - anchoring