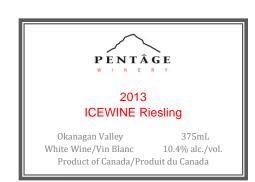

## **ICEWINE Riesling 2013**

Frizzante Style

**Harvest Date:** November 2013

Appellation: Okanagan Valley

Alcohol: 10.4%

Blend: 100% Riesling

**Tasting Notes:** Aromas of honey, candied apricot, peach mingle in the glass. The

palate showcases ripe apricot, honey and pear. effervescence this wine finishes with a long finish with well balanced

acidity.

Winemaking Notes: Year to year mother nature dictates if and when we are able to attain

an ice wine and press the grapes frozen. Following the hand picking at below -8 degrees and pressing, the juice was inoculated with specially selected yeasts. The frozen grapes had harvest sugar of 39 brix and were fermented slowly to 10.4% alcohol. Using Charmat method enabled us to create this Frizzante style Icewine.