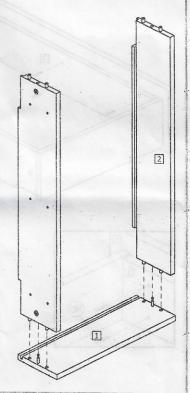

STEP 01
PREPARATION OF DRAWER SIDE PANELS

STEP 02
PREPARATION OF DRAWER BACK PANEL
AND DRAWER INSIDE FRONT

4

STEP 02 DRAWER ASSEMBLY