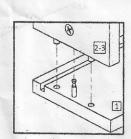

STEP 01
PREPARATION OF DRAWER SIDE PANELS

STEP 02
PREPARATION OF DRAWER BACK PANEL
AND DRAWER INSIDE FRONT

4

STEP 02 DRAWER ASSEMBLY