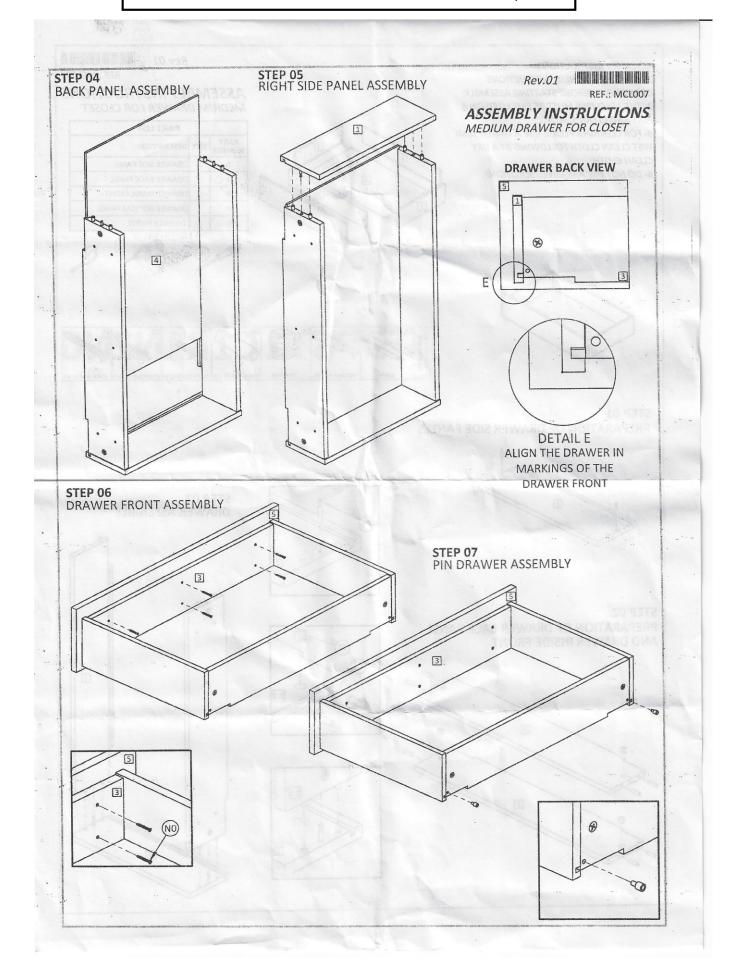

## ASSEMBLY INSTRUCTIONS MEDIUM DRAWER FOR CLOSET

|                |     | PART LIST           |
|----------------|-----|---------------------|
| PART<br>NUMBER | QTY | DESCRIPTION:        |
| 1              | 2   | DRAWER SIDE PANEL   |
| 2              | 1   | DRAWER BACK PANEL   |
| 3              | 1.  | DRAWER INSIDE FRONT |
| 4              | 1   | DRAWER BOTTOM PANEL |
| 5              | 1   | DRAWER FRONT        |