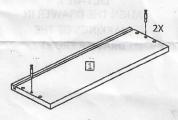

STEP 01
PREPARATION OF DRAWER SIDE PANELS

STEP 02
PREPARATION OF DRAWER BACK PANEL
AND DRAWER INSIDE FRONT

4

STEP 02 DRAWER ASSEMBLY