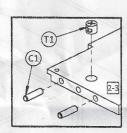

STEP 01
PREPARATION OF DRAWER SIDE PANELS

STEP 02
PREPARATION OF DRAWER BACK PANEL
AND DRAWER INSIDE FRONT

4

STEP 02 DRAWER ASSEMBLY