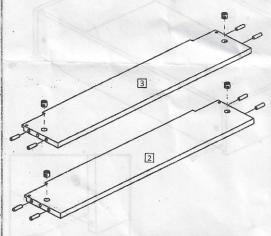

STEP 01
PREPARATION OF DRAWER SIDE PANELS

STEP 02
PREPARATION OF DRAWER BACK PANEL
AND DRAWER INSIDE FRONT

4

STEP 02 DRAWER ASSEMBLY