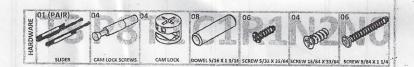

## ASSEMBLY INSTRUCTIONS MEDIUM DRAWER FOR CLOSET

|                |     | PART LIST           |
|----------------|-----|---------------------|
| PART<br>NUMBER | QTY | DESCRIPTION:        |
| 1              | 2   | DRAWER SIDE PANEL   |
| 2              | 1   | DRAWER BACK PANEL   |
| 3              | 1.  | DRAWER INSIDE FRONT |
| 4              | 1   | DRAWER BOTTOM PANEL |
| 5              | 1   | DRAWER FRONT        |