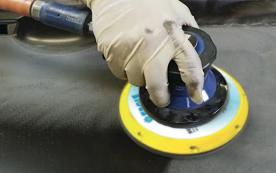

## Magic Disc

Specially developed
DIAMOND abrasive
discs for very hard OEM
E-coat primers and
matte clear coat sanding

The Super-Tack film backing Magic Disc utilizes top quality diamond abrasive grains and an advanced anti-clogging technology, providing an extremely long sanding life. With its high performance cutting speed, Magic Disc is ideal for sanding on all types of very hard coating surfaces while still maintaining its uniform finish.

## **Magic Disc**

Sanding Extra Hard OEM E-Coats

**BASE** 

COAT

- Scuffing Hard Matte clear coats
- Diamond Abrasive Grain
- Long Sanding Life
- Uniform Finish

Achieving quality through consistency. Manufactured by Kovax Corporation, Japan