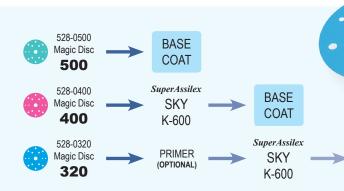

## Which Magic Disc to use?

The uniformity of Magic Disc combined with diamond abrasive grains means using Magic Disc 500 can go straight to base coat application. For reduced total sanding time, use Magic Disc 320 to "cut open" the hard layer and finish sanding with regular abrasives.

## **Deciding Factor**

- Total processing time
- Total number of steps

| Magic Disc - 15 Holes |         |       |                |                 |  |
|-----------------------|---------|-------|----------------|-----------------|--|
| Part No               | Size    | Grade | Discs<br>/ Box | Boxes<br>/ Case |  |
| 528-0320              | 6" Dia. | • 320 | 10             | 20              |  |
| <b>★</b> 528-0400     | 6" Dia. | • 400 | 10             | 20              |  |
| <b>★</b> 528-0500     | 6" Dia. | • 500 | 10             | 20              |  |