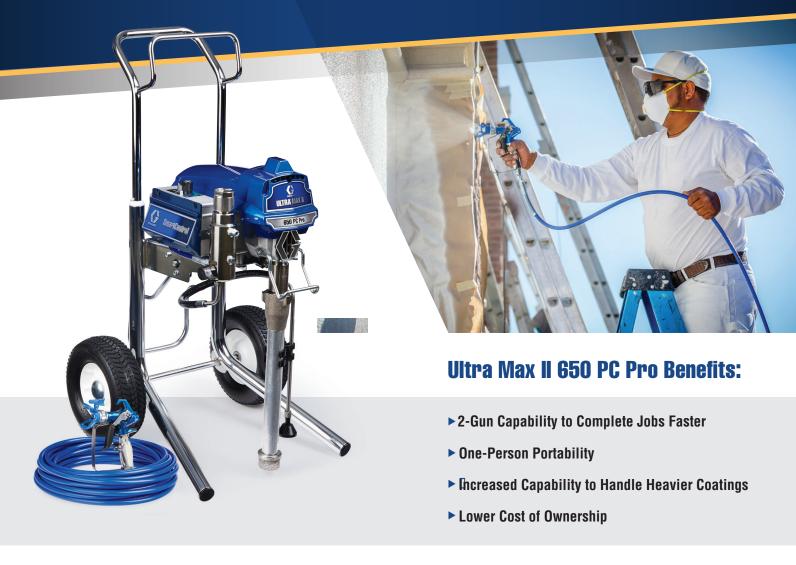

### NEW Ultra® Max II™ 650 PC Pro

**Electric Airless Sprayer** 

#### The Lightest Weight 2-Gun Electric Airless Sprayer

The new Ultra Max II 650 PC Pro Electric Sprayer is a true workhorse—delivering the 2-Gun performance of a large airless sprayer with the convenience and affordability of a mid-size sprayer.

## Large Sprayer Performance with Mid-Size Portability!