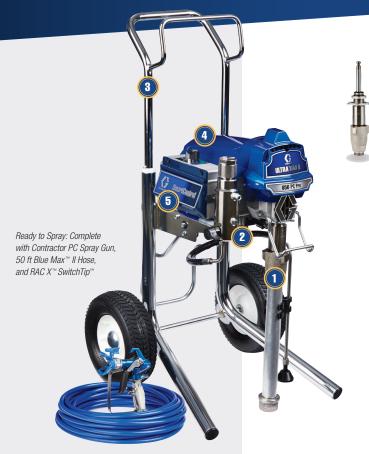

#### 1 Endurance™ Piston Pump

- Lasts 2X longer than competing pumps
- Larger intake to handle heavier coatings
- ProConnect<sup>™</sup>—Fast and easy on-the-job pump replacement system

#### 2-Hose Connection Manifold

- 2-Gun capability supports up to .019 in tips
- Easy Out<sup>™</sup> filter provides easy maintenance and less clogging

#### Small, Compact Frame

- Balanced design for easy transport and maneuvering
- Chrome over steel construction withstands jobsite abuse

#### MaxPower Motor and Advantage Drive™

- High-torque brushless design delivers worry-free performance
- The longest lasting drive with a Lifetime Warranty

#### **⑤** SmartControl™ with Digital Display

- Constantly monitors performance and adjusts motor speed to match your tip size and spraying needs
- FastFlush<sup>™</sup> delivers 4X faster cleaning with 1/2 the water

#### **Contractor PC™ Spray Gun**

- All-Day comfort and control
- Lightest weight gun in its class
- Up to 50% lighter trigger pull force

| PART<br>Number | MODEL                          | MAX<br>TIP SIZE | 2-GUN<br>MAX TIP SIZE | MAXIMUM<br>PSI (BAR) | MAXIMUM<br>GPM (LPM) | MOTOR HP         |
|----------------|--------------------------------|-----------------|-----------------------|----------------------|----------------------|------------------|
| 19Y424         | Ultra Max II 650 PC Pro Hi-Boy | .029 in         | .019 in               | 3300 (227)           | .80 (3.0)            | 1.8 Brushless DC |
| 26C979         | Ultra Max II 650 PC Pro Lo-Boy | .029 in         | .019 in               | 3300 (227)           | .80 (3.0)            | 1.8 Brushless DC |