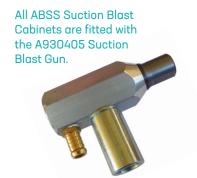

## ABSS BLAST CABINET - SUCTION RANGE

| Description                      | Suction Blast Cabinets |                  |                  |                  |
|----------------------------------|------------------------|------------------|------------------|------------------|
| ABSS Blast Cabinet Model         | CS1000                 | CS1200           | CS1500           | CS1800           |
| Overall Height (mm)              | 2200                   | 2200             | 2300             | 2200             |
| Overall Width (mm)               | 1050                   | 1250             | 1600             | 1900             |
| Overall Depth (mm)               | 650                    | 1000             | 1400             | 1300             |
| Work Chamber Heigh (mm)          | 1010                   | 850              | 1100             | 1100             |
| Work Chamber Width (mm)          | 1000                   | 1200             | 1500             | 1800             |
| Work Chamber Depth (mm)          | 600                    | 800              | 1200             | 1200             |
| Minimum Air Requirement @ 50 PSI | 15 CFM                 | 15 CFM           | 15 CFM           | 15 CFM           |
| Replacement Cartridge            | IC-<br>FILTER1000      | 6B-A460          | 6B-A460          | 6B-A460          |
| Blow-Off Air Gun c/w 1m Air Hose | ~                      | <b>✓</b>         | <b>✓</b>         | <b>✓</b>         |
| Water Tap and Regulator          | ~                      | <b>✓</b>         | <b>✓</b>         | <b>✓</b>         |
| Available Upgrades               |                        |                  |                  |                  |
| Turntable (diameter)             | 500mm                  | 630mm            | 1000mm           | 1000mm           |
| Tumble Basket (diameter x depth) |                        | 285mm x<br>200mm | 380mm x<br>300mm | 380mm x<br>300mm |
| Reverse Pulse Dust Collector     |                        | ~                | <b>✓</b>         | <b>✓</b>         |