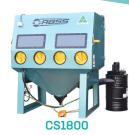

## ABSS BLAST CABINET - SUCTION RANGE

- Manufactured using Heavy Gauge Steel Plate
- Two (2) 18 Watt Fluro Lights
- Door Interlocks Design to Cease Blasting Operations if the Door is Opened
- · Large Laminated Glass Viewing Window
- · Hammertone Finish
- · Only 240V Power Required
- · Heavy Duty Rubber Gauntlets
- Two Dust Collection Options Available: Reverse Pulse 500CFM or Drum Type Filter 500CFM
- · Pneumatic Foot Control Pedal

## ABSS BLAST CABINET - SUCTION RANGE

| Description                      | Suction Blast Cabinets |                  |                  |                  |
|----------------------------------|------------------------|------------------|------------------|------------------|
| ABSS Blast Cabinet Model         | CS1000                 | CS1200           | CS1500           | CS1800           |
| Overall Height (mm)              | 2200                   | 2200             | 2300             | 2200             |
| Overall Width (mm)               | 1050                   | 1250             | 1600             | 1900             |
| Overall Depth (mm)               | 650                    | 1000             | 1400             | 1300             |
| Work Chamber Heigh (mm)          | 1010                   | 850              | 1100             | 1100             |
| Work Chamber Width (mm)          | 1000                   | 1200             | 1500             | 1800             |
| Work Chamber Depth (mm)          | 600                    | 800              | 1200             | 1200             |
| Minimum Air Requirement @ 50 PSI | 15 CFM                 | 15 CFM           | 15 CFM           | 15 CFM           |
| Replacement Cartridge            | IC-<br>FILTER1000      | 6B-A460          | 6B-A460          | 6B-A460          |
| Blow-Off Air Gun c/w 1m Air Hose | ~                      | <b>✓</b>         | <b>✓</b>         | <b>✓</b>         |
| Water Tap and Regulator          | ~                      | <b>✓</b>         | <b>✓</b>         | <b>✓</b>         |
| Available Upgrades               |                        |                  |                  |                  |
| Turntable (diameter)             | 500mm                  | 630mm            | 1000mm           | 1000mm           |
| Tumble Basket (diameter x depth) |                        | 285mm x<br>200mm | 380mm x<br>300mm | 380mm x<br>300mm |
| Reverse Pulse Dust Collector     |                        | ~                | <b>✓</b>         | <b>✓</b>         |