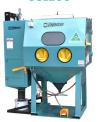

## ABSS BLAST CABINET - SUCTION RANGE

- Manufactured using Heavy Gauge Steel Plate
- Two (2) 18 Watt Fluro Lights
- Door Interlocks Design to Cease Blasting Operations if the Door is Opened
- · Large Laminated Glass Viewing Window
- · Hammertone Finish
- · Only 240V Power Required
- · Heavy Duty Rubber Gauntlets
- Two Dust Collection Options Available: Reverse Pulse 500CFM or Drum Type Filter 500CFM
- · Pneumatic Foot Control Pedal

## ABSS BLAST CABINET - SUCTION RANGE

| Description                      | Suction Blast Cabinets |                  |                  |                  |
|----------------------------------|------------------------|------------------|------------------|------------------|
| ABSS Blast Cabinet Model         | CS1000                 | CS1200           | CS1500           | CS1800           |
| Overall Height (mm)              | 2200                   | 2200             | 2300             | 2200             |
| Overall Width (mm)               | 1050                   | 1250             | 1600             | 1900             |
| Overall Depth (mm)               | 650                    | 1000             | 1400             | 1300             |
| Work Chamber Heigh (mm)          | 1010                   | 850              | 1100             | 1100             |
| Work Chamber Width (mm)          | 1000                   | 1200             | 1500             | 1800             |
| Work Chamber Depth (mm)          | 600                    | 800              | 1200             | 1200             |
| Minimum Air Requirement @ 50 PSI | 15 CFM                 | 15 CFM           | 15 CFM           | 15 CFM           |
| Replacement Cartridge            | IC-<br>FILTER1000      | 6B-A460          | 6B-A460          | 6B-A460          |
| Blow-Off Air Gun c/w 1m Air Hose | ~                      | <b>✓</b>         | <b>✓</b>         | <b>✓</b>         |
| Water Tap and Regulator          | ~                      | <b>✓</b>         | <b>✓</b>         | <b>✓</b>         |
| Available Upgrades               |                        |                  |                  |                  |
| Turntable (diameter)             | 500mm                  | 630mm            | 1000mm           | 1000mm           |
| Tumble Basket (diameter x depth) |                        | 285mm x<br>200mm | 380mm x<br>300mm | 380mm x<br>300mm |
| Reverse Pulse Dust Collector     |                        | ~                | <b>✓</b>         | <b>✓</b>         |