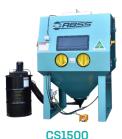

## ABSS BLAST CABINET - SUCTION RANGE

- Manufactured using Heavy Gauge Steel Plate
- Two (2) 18 Watt Fluro Lights
- Door Interlocks Design to Cease Blasting Operations if the Door is Opened
- · Large Laminated Glass Viewing Window
- · Hammertone Finish
- · Only 240V Power Required
- · Heavy Duty Rubber Gauntlets
- Two Dust Collection Options Available: Reverse Pulse 500CFM or Drum Type Filter 500CFM
- · Pneumatic Foot Control Pedal

## ABSS BLAST CABINET - SUCTION RANGE

| Description                      | Suction Blast Cabinets |                  |                  |                  |
|----------------------------------|------------------------|------------------|------------------|------------------|
| ABSS Blast Cabinet Model         | CS1000                 | CS1200           | CS1500           | CS1800           |
| Overall Height (mm)              | 2200                   | 2200             | 2300             | 2200             |
| Overall Width (mm)               | 1050                   | 1250             | 1600             | 1900             |
| Overall Depth (mm)               | 650                    | 1000             | 1400             | 1300             |
| Work Chamber Heigh (mm)          | 1010                   | 850              | 1100             | 1100             |
| Work Chamber Width (mm)          | 1000                   | 1200             | 1500             | 1800             |
| Work Chamber Depth (mm)          | 600                    | 800              | 1200             | 1200             |
| Minimum Air Requirement @ 50 PSI | 15 CFM                 | 15 CFM           | 15 CFM           | 15 CFM           |
| Replacement Cartridge            | IC-<br>FILTER1000      | 6B-A460          | 6B-A460          | 6B-A460          |
| Blow-Off Air Gun c/w 1m Air Hose | ~                      | <b>✓</b>         | <b>✓</b>         | <b>✓</b>         |
| Water Tap and Regulator          | ~                      | <b>✓</b>         | <b>✓</b>         | <b>✓</b>         |
| Available Upgrades               |                        |                  |                  |                  |
| Turntable (diameter)             | 500mm                  | 630mm            | 1000mm           | 1000mm           |
| Tumble Basket (diameter x depth) |                        | 285mm x<br>200mm | 380mm x<br>300mm | 380mm x<br>300mm |
| Reverse Pulse Dust Collector     |                        | ~                | <b>✓</b>         | <b>✓</b>         |