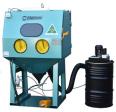

## ABSS BLAST CABINET - SUCTION RANGE

- Manufactured using Heavy Gauge Steel Plate
- Two (2) 18 Watt Fluro Lights
- Door Interlocks Design to Cease Blasting Operations if the Door is Opened
- · Large Laminated Glass Viewing Window
- · Hammertone Finish
- · Only 240V Power Required
- · Heavy Duty Rubber Gauntlets
- Two Dust Collection Options Available: Reverse Pulse 500CFM or Drum Type Filter 500CFM
- · Pneumatic Foot Control Pedal

## ABSS BLAST CABINET - SUCTION RANGE

| Description                      | Suction Blast Cabinets |                  |                  |                  |
|----------------------------------|------------------------|------------------|------------------|------------------|
| ABSS Blast Cabinet Model         | CS1000                 | CS1200           | CS1500           | CS1800           |
| Overall Height (mm)              | 2200                   | 2200             | 2300             | 2200             |
| Overall Width (mm)               | 1050                   | 1250             | 1600             | 1900             |
| Overall Depth (mm)               | 650                    | 1000             | 1400             | 1300             |
| Work Chamber Heigh (mm)          | 1010                   | 850              | 1100             | 1100             |
| Work Chamber Width (mm)          | 1000                   | 1200             | 1500             | 1800             |
| Work Chamber Depth (mm)          | 600                    | 800              | 1200             | 1200             |
| Minimum Air Requirement @ 50 PSI | 15 CFM                 | 15 CFM           | 15 CFM           | 15 CFM           |
| Replacement Cartridge            | IC-<br>FILTER1000      | 6B-A460          | 6B-A460          | 6B-A460          |
| Blow-Off Air Gun c/w 1m Air Hose | ~                      | <b>✓</b>         | <b>✓</b>         | <b>✓</b>         |
| Water Tap and Regulator          | ~                      | <b>✓</b>         | <b>✓</b>         | <b>✓</b>         |
| Available Upgrades               |                        |                  |                  |                  |
| Turntable (diameter)             | 500mm                  | 630mm            | 1000mm           | 1000mm           |
| Tumble Basket (diameter x depth) |                        | 285mm x<br>200mm | 380mm x<br>300mm | 380mm x<br>300mm |
| Reverse Pulse Dust Collector     |                        | ~                | <b>✓</b>         | <b>✓</b>         |