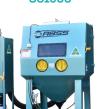

## ABSS BLAST CABINET - SUCTION RANGE

- Manufactured using Heavy Gauge Steel Plate
- Two (2) 18 Watt Fluro Lights
- Door Interlocks Design to Cease Blasting Operations if the Door is Opened
- · Large Laminated Glass Viewing Window
- · Hammertone Finish
- · Only 240V Power Required
- · Heavy Duty Rubber Gauntlets
- Two Dust Collection Options Available: Reverse Pulse 500CFM or Drum Type Filter 500CFM
- · Pneumatic Foot Control Pedal

## ABSS BLAST CABINET - SUCTION RANGE

| Description                      | Suction Blast Cabinets |                  |                  |                  |
|----------------------------------|------------------------|------------------|------------------|------------------|
| ABSS Blast Cabinet Model         | CS1000                 | CS1200           | CS1500           | CS1800           |
| Overall Height (mm)              | 2200                   | 2200             | 2300             | 2200             |
| Overall Width (mm)               | 1050                   | 1250             | 1600             | 1900             |
| Overall Depth (mm)               | 650                    | 1000             | 1400             | 1300             |
| Work Chamber Heigh (mm)          | 1010                   | 850              | 1100             | 1100             |
| Work Chamber Width (mm)          | 1000                   | 1200             | 1500             | 1800             |
| Work Chamber Depth (mm)          | 600                    | 800              | 1200             | 1200             |
| Minimum Air Requirement @ 50 PSI | 15 CFM                 | 15 CFM           | 15 CFM           | 15 CFM           |
| Replacement Cartridge            | IC-<br>FILTER1000      | 6B-A460          | 6B-A460          | 6B-A460          |
| Blow-Off Air Gun c/w 1m Air Hose | ~                      | <b>✓</b>         | <b>✓</b>         | <b>✓</b>         |
| Water Tap and Regulator          | ~                      | <b>✓</b>         | <b>✓</b>         | <b>✓</b>         |
| Available Upgrades               |                        |                  |                  |                  |
| Turntable (diameter)             | 500mm                  | 630mm            | 1000mm           | 1000mm           |
| Tumble Basket (diameter x depth) |                        | 285mm x<br>200mm | 380mm x<br>300mm | 380mm x<br>300mm |
| Reverse Pulse Dust Collector     |                        | ~                | <b>✓</b>         | <b>✓</b>         |