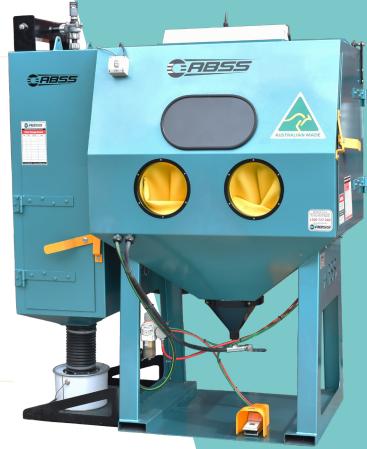

## ABSS BLAST CABINET - SUCTION RANGE

- Manufactured using Heavy Gauge Steel Plate
- Two (2) 18 Watt Fluro Lights
- Door Interlocks Design to Cease Blasting Operations if the Door is Opened
- · Large Laminated Glass Viewing Window
- · Hammertone Finish
- · Only 240V Power Required
- · Heavy Duty Rubber Gauntlets
- Two Dust Collection Options Available: Reverse Pulse 500CFM or Drum Type Filter 500CFM
- · Pneumatic Foot Control Pedal

## ABSS BLAST CABINET - SUCTION RANGE

| Description                      | Suction Blast Cabinets |                  |                  |                  |
|----------------------------------|------------------------|------------------|------------------|------------------|
| ABSS Blast Cabinet Model         | CS1000                 | CS1200           | CS1500           | CS1800           |
| Overall Height (mm)              | 2200                   | 2200             | 2300             | 2200             |
| Overall Width (mm)               | 1050                   | 1250             | 1600             | 1900             |
| Overall Depth (mm)               | 650                    | 1000             | 1400             | 1300             |
| Work Chamber Heigh (mm)          | 1010                   | 850              | 1100             | 1100             |
| Work Chamber Width (mm)          | 1000                   | 1200             | 1500             | 1800             |
| Work Chamber Depth (mm)          | 600                    | 800              | 1200             | 1200             |
| Minimum Air Requirement @ 50 PSI | 15 CFM                 | 15 CFM           | 15 CFM           | 15 CFM           |
| Replacement Cartridge            | IC-<br>FILTER1000      | 6B-A460          | 6B-A460          | 6B-A460          |
| Blow-Off Air Gun c/w 1m Air Hose | ~                      | <b>✓</b>         | <b>✓</b>         | <b>✓</b>         |
| Water Tap and Regulator          | ~                      | <b>✓</b>         | <b>✓</b>         | <b>✓</b>         |
| Available Upgrades               |                        |                  |                  |                  |
| Turntable (diameter)             | 500mm                  | 630mm            | 1000mm           | 1000mm           |
| Tumble Basket (diameter x depth) |                        | 285mm x<br>200mm | 380mm x<br>300mm | 380mm x<br>300mm |
| Reverse Pulse Dust Collector     |                        | ~                | <b>✓</b>         | <b>✓</b>         |