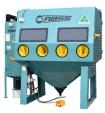

## ABSS BLAST CABINET - SUCTION RANGE

- Manufactured using Heavy Gauge Steel Plate
- Two (2) 18 Watt Fluro Lights
- Door Interlocks Design to Cease Blasting Operations if the Door is Opened
- · Large Laminated Glass Viewing Window
- · Hammertone Finish
- · Only 240V Power Required
- · Heavy Duty Rubber Gauntlets
- Two Dust Collection Options Available: Reverse Pulse 500CFM or Drum Type Filter 500CFM
- · Pneumatic Foot Control Pedal

## ABSS BLAST CABINET - SUCTION RANGE

| Description                      | Suction Blast Cabinets |                  |                  |                  |
|----------------------------------|------------------------|------------------|------------------|------------------|
| ABSS Blast Cabinet Model         | CS1000                 | CS1200           | CS1500           | CS1800           |
| Overall Height (mm)              | 2200                   | 2200             | 2300             | 2200             |
| Overall Width (mm)               | 1050                   | 1250             | 1600             | 1900             |
| Overall Depth (mm)               | 650                    | 1000             | 1400             | 1300             |
| Work Chamber Heigh (mm)          | 1010                   | 850              | 1100             | 1100             |
| Work Chamber Width (mm)          | 1000                   | 1200             | 1500             | 1800             |
| Work Chamber Depth (mm)          | 600                    | 800              | 1200             | 1200             |
| Minimum Air Requirement @ 50 PSI | 15 CFM                 | 15 CFM           | 15 CFM           | 15 CFM           |
| Replacement Cartridge            | IC-<br>FILTER1000      | 6B-A460          | 6B-A460          | 6B-A460          |
| Blow-Off Air Gun c/w 1m Air Hose | ~                      | <b>✓</b>         | <b>✓</b>         | <b>✓</b>         |
| Water Tap and Regulator          | ~                      | <b>✓</b>         | <b>✓</b>         | <b>✓</b>         |
| Available Upgrades               |                        |                  |                  |                  |
| Turntable (diameter)             | 500mm                  | 630mm            | 1000mm           | 1000mm           |
| Tumble Basket (diameter x depth) |                        | 285mm x<br>200mm | 380mm x<br>300mm | 380mm x<br>300mm |
| Reverse Pulse Dust Collector     |                        | ~                | <b>✓</b>         | <b>✓</b>         |