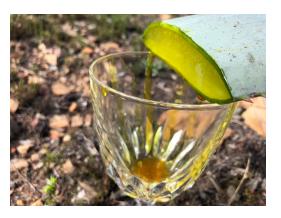

## Bowel function and immune support

**Aloe Ferox Bitter Caps** is formulated with <u>more bitter extract</u> than our **Original** Whole Leaf Caps, for clients who want a higher concentration of the specific nutrients concentrated in the bitter sap of the Aloe Ferox Leaf, without the need to swallow more capsules.

Aloe Ferox Bitter Caps also contains the leaf gel matrix to provide the complete array of vitamins, minerals, fatty acids, amino acids, polysaccharides and fiber. The natural "whole leaf" provides a complete multi-vitamin.