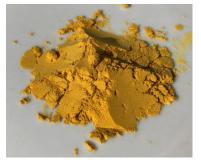

## What makes Aloe Ferox Bitter Caps unique?

No heat is applied in drying the bitter sap and the leaf gel is milled to a fine powder suitable for encapsulation without flow agents. Our Aloe Ferox leaf powder and bitter extract powder are derived from wild-grown organic Aloe Ferox leaves.