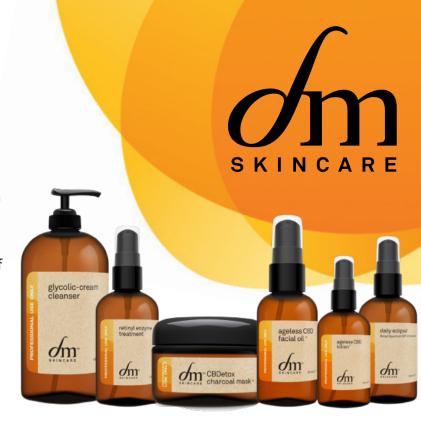

## ITEMS YOU WILL NEED:

- 4x4 Gauze Pads
- Water
- Warm towel
- glycolic-cream cleanser™
- MegaPeel EX<sup>®</sup> Microdermabrasion (Optional)
- retinyl enzyme treatment
- CBDetox™ charcoal mask ageless CBD™ facial oil
- ageless CBD™ lotion
- daily eclipse® SPF 30- oil free sunscreen

#### 1. Cleansing

- Apply glycolic-cream cleanser<sup>™</sup> to the entire face.
- Massage gently to cleanse and remove makeup.
- Rinse with water and pat dry.

# 3. retinyl enzyme treatment

- Apply a thin layer of retinyl enzyme to a 4"-by- 4" gauze pad.
- Wipe the product over the entire face, avoiding the eye area.
- Leave on for 5 minutes.
- Use a clean, wet 4"-by- 4" gauze pad to remove.
- Rinse.
- Repeat until the skin is no longer sticky. (Do this at least 3 times.)

#### 4. CBDetox<sup>™</sup> charcoal mask

- Apply a liberal amount to clean skin.
- Leave on for 10 minutes.
- Remove with damp 4x4, facial sponge or a hot towel.
- Pat dry.

#### 5. ageless CBD™ facial oil treatment

- Apply thin layer of facial oil over the entire face, avoiding the eye area.
- Massage CBD™ facial oil into skin for 5 minutes
- Apply hot facial towel.

### 6. ageless CBD™ lotion

- Apply to the face, avoiding the eye area.
- Optional: Apply appropriate eye cream.
- Allow to dry for 2 minutes before using sunscreen.

#### 7. Finish

Apply daily eclipse® SPF 30 - oil free sunscreen barrier protection to face and décolleté.