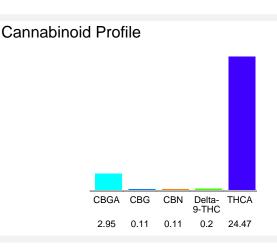

### Cannabinoid Profile by HPLC

| <b>0.20%</b><br>Delta-9-THC         |
|-------------------------------------|
| 0.00%<br>CBD                        |
| <b>27.84%</b><br>Total Cannabinoids |
| Marin Arabita                       |

Cannabinoid mg/g % wt CBGA 2.95 29.5 CBG 0.11 1.1 CBN 0.11 1.1 Delta-9-THC 0.2 2.0 THCA 244.7 24.47 **Total Cannabinoids** 278.4 27.84 **Calculated Delta-9-THC Yield** 21.66 216.60 Calculated CBD Yield 0.00 0.00 Calculated Maximum Delta-9-THC Yield = Delta-9-THC + 0.877 \* THCA Calculated Maximum CBD Yield = CBD + 0.877 \* CBDA