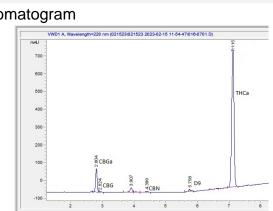

#### Chromatogram

### Cannabinoid Profile by HPLC

| <b>0.20%</b><br>Delta-9-THC         |
|-------------------------------------|
| 0.00%<br>CBD                        |
| <b>27.84%</b><br>Total Cannabinoids |
| Marin Arabita                       |

Cannabinoid mg/g % wt CBGA 2.95 29.5 CBG 0.11 1.1 CBN 0.11 1.1 Delta-9-THC 0.2 2.0 THCA 244.7 24.47 **Total Cannabinoids** 278.4 27.84 **Calculated Delta-9-THC Yield** 21.66 216.60 Calculated CBD Yield 0.00 0.00 Calculated Maximum Delta-9-THC Yield = Delta-9-THC + 0.877 \* THCA Calculated Maximum CBD Yield = CBD + 0.877 \* CBDA