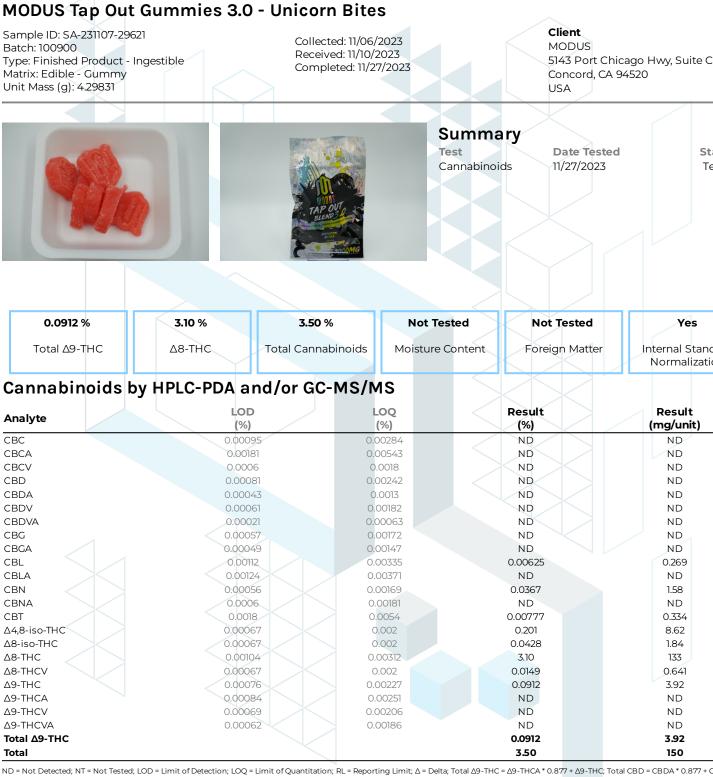

**KCA** Laboratories 232 North Plaza Drive Nicholasville, KY 40356

kca

+1-833-KCA-LABS https://kcalabs.com KDA Lic.# P\_0058

1 of 1

Status

Tested

Yes

Internal Standard Normalization

Result

(mg/unit)

ND

ND

ND

ND

ND

ND

ND

ND

ND

0.269

ND

1.58

ND

0.334

8.62

1.84

133

0.641

3.92

ND

ND

ND

3.92

150

ND = Not Detected; NT = Not Tested; LOD = Limit of Detection; LOQ = Limit of Quantitation; RL = Reporting Limit;  $\Delta$  = Delta; Total  $\Delta$ 9-THC =  $\Delta$ 9-THCA \* 0.877 +  $\Delta$ 9-THC; Total CBD = CBDA \* 0.877 + CBD;

CBC

CBCA

CBCV

CBD

CBDA

CBDV

CBG

CBL

CBGA

CBLA

CBN

CBNA

CBT

Total

Generated By: Ryan Bellone CCO Date: 11/27/2023

Tested By: Scott Caudill Laboratory Manager Date: 11/27/2023