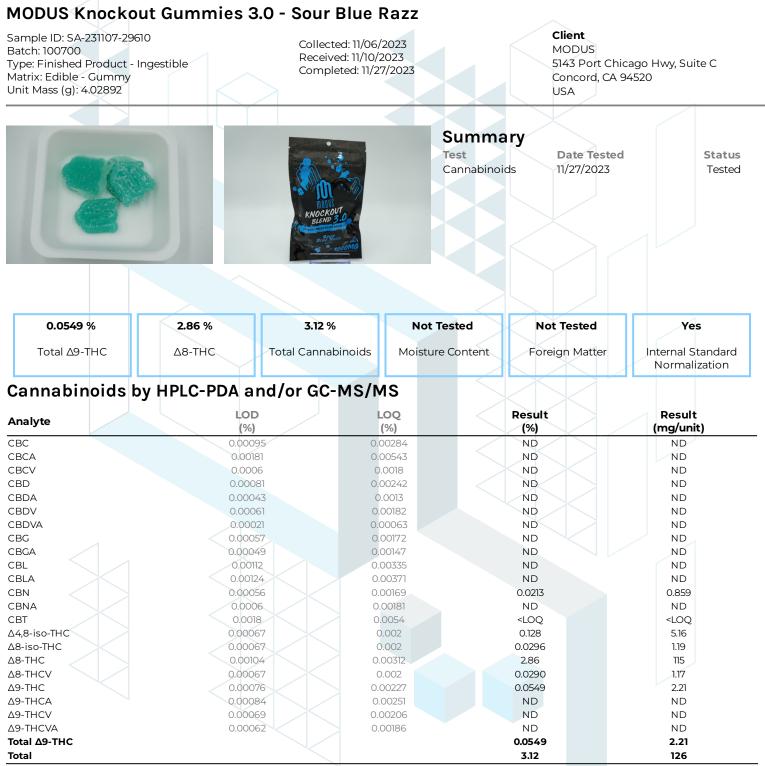

KCA Laboratories 232 North Plaza Drive Nicholasville, KY 40356

+1-833-KCA-LABS https://kcalabs.com KDA Lic.# P\_0058

1 of 1



ND = Not Detected; NT = Not Tested; LOD = Limit of Detection; LOQ = Limit of Quantitation; RL = Reporting Limit;  $\Delta$  = Delta; Total  $\Delta$ 9-THC =  $\Delta$ 9-THCA \* 0.877 +  $\Delta$ 9-THC; Total CBD = CBDA \* 0.877 + CBD;

Generated By: Ryan Bellone CCO Date: 11/27/2023

Tested By: Scott Caudill Laboratory Manager Date: 11/27/2023



This product or substance has been tested by KCA Laboratories using validated testing methodologies and an ISO/IEC 170252017 accredited quality system. Values reported relate only to the product or substance tested. The reported result is based on a sample weight. Unless otherwise stated, results of tests performed on all quality control samples met criteria for acceptance established by KCA Laboratories. KCA Laboratories makes no claims as to t