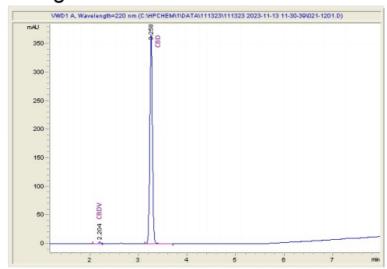

#### Chromatogram

### Cannabinoid Profile by HPLC

0.00%

Delta-9-THC

0.36%

**CBD** 

| Cannabinoid                            | % wt         | mg/unit |
|----------------------------------------|--------------|---------|
| CBDV                                   | 0.004        | 0.12    |
| CBD                                    | 0.362        | 10.86   |
| Total Cannabinoids                     | 0.37         | 11.0    |
| Calculated Total THC                   | 0.00         | 0.00    |
| Calculated CBD Yield                   | 0.36         | 10.86   |
| Calculated Total THC - Dolta 0 THC + ( | 0 077 * T⊔CΛ |         |