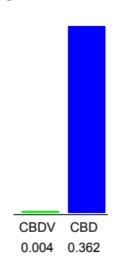

#### Cannabinoid Profile

### Cannabinoid Profile by HPLC

0.00%

Delta-9-THC

0.36%

**CBD** 

| Cannabinoid                            | % wt         | mg/unit |
|----------------------------------------|--------------|---------|
| CBDV                                   | 0.004        | 0.12    |
| CBD                                    | 0.362        | 10.86   |
| Total Cannabinoids                     | 0.37         | 11.0    |
| Calculated Total THC                   | 0.00         | 0.00    |
| Calculated CBD Yield                   | 0.36         | 10.86   |
| Calculated Total THC - Dolta 0 THC + ( | 0 077 * T⊔CΛ |         |