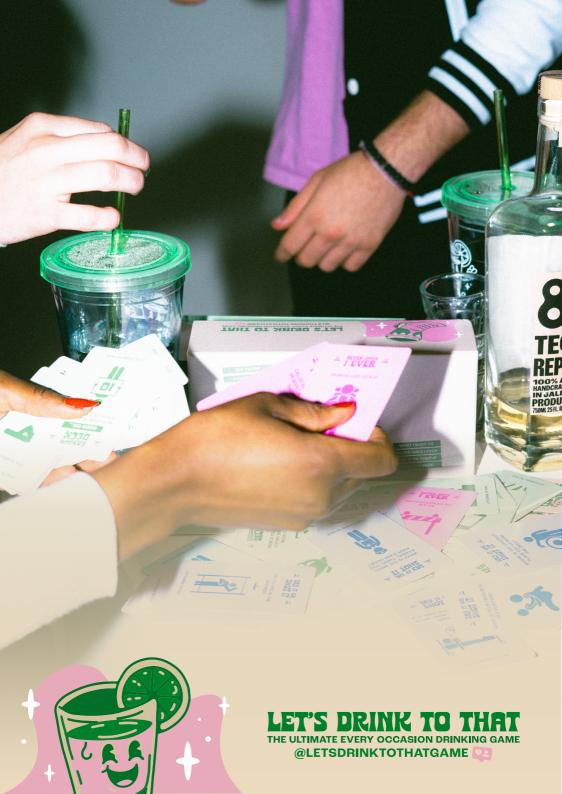

**PRETTYLITTLETHING** 

UP4GRABS 🛐

UP4GRABS 
OPT Valentine's (vg) 6-Pack

Better Together' - the uuuultimate date

5 O'Clock Somewhere keychain bottle opdrinks flowing!

Combining x3 iconic well known drinking games into cards with a LDTT spin we have created the ultimate 'party starter'.

Designed to play in multiple ways we have made a classic 'no-skip' drinking card game that is easy to play and allows for drinks, dares and good times for all!

SKU: LDTT-OG DIMENSIONS: 19.8\*10\*6.2CM QTY PER CARTON: 12 **CARTON WEIGHT: 9.85kg** 