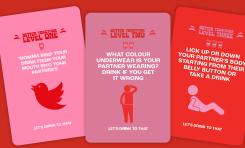

# BETTER TOGETHER

TARGET DEMOGRAPHIC

DATE NIGHT, ANNIVERSIARY, LGBTQ+ FRIENDLY

For the couples, situationships, Tinder dates and more! 'Better Together' is the go-to couples drinking card game which is guaranteed to spice up your date night.

x300 cards split into 3 levels of intimacy, designed to get to know your partner on a whole new level. Considerate and LGBTQ+ friendly, 'Better Together' is designed to be played by all types of couples.