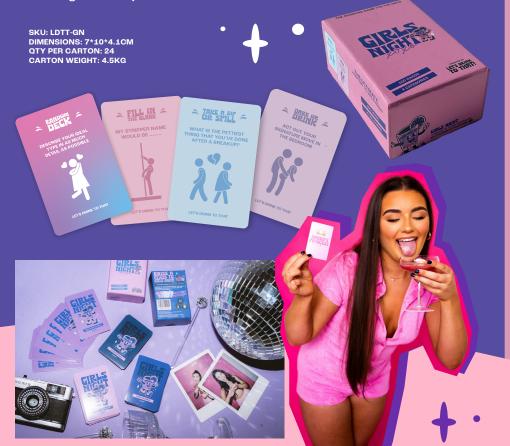

BIRTHDAYS, GIFTS, GIRLS HOLIDAYS

**PARTIES, HEN-DO'S** 

'Girl's Night' is the go-to, pre-drink party starter for girl groups!

x100 cards and x4 categories. Think you know your girlfriends? Just wait til you play 'Girls Night' as no topic is off limits here.

100 cards split into 4 categories.

SKU: LDTT-PMA DIMENSIONS: 7\*10\*4.1CM QTY PER CARTON: 24 CARTON WEIGHT: 4.5KG

X25 THIS OR THAT

X25 GREAT MINDS DRINK ALIKE

X25 DRINK ABOUT IT