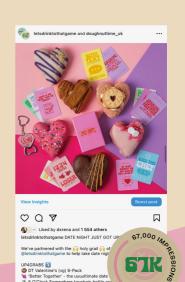

# BETTER TOGETHER

TARGET DEMOGRAPHIC

DATE NIGHT, ANNIVERSIARY, LGBTQ+ FRIENDLY

For the couples, situationships, Tinder dates and more! 'Better Together' is the go-to couples drinking card game which is guaranteed to spice up your date night.

x300 cards split into 3 levels of intimacy, designed to get to know your partner on a whole new level. Considerate and LGBTQ+ friendly, 'Better Together' is designed to be played by all types of couples.