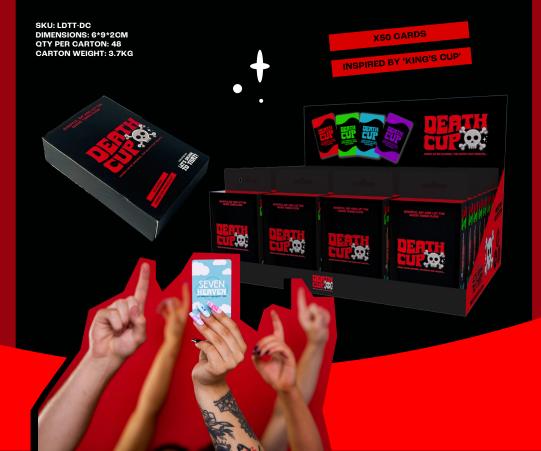

### TARGET DEMOGRAPHIC

BIRTHDAYS, GIFTS, UNI MUST-HAVE

**PARTIES, ICE BREAKER** 

50 cards in a compact tuck box. Inspired by the classic drinking game 'Kings cup'

The Rules are simple, 4 Death Cups and 46 Mini games. Spread the cards around a cup and begin to play! Every time a 'Death Cup' card is pulled, you must pour some contents of your drink into the cup in the middle. Do this every time till the last death cup is pulled! Whoever pulls the last death cup must finish the drink in the middle and the game is over!