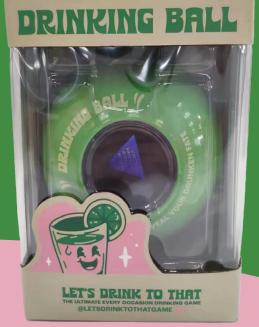

### TARGET DEMOGRAPHIC

**BIRTHDAYS, GIFTS, UNI MUST-HAVE** 

PARTIES, ICE BREAKER

Find out your drinking fortune for the night, as the ball sets your challenges. Complete with mini games such as 'Truth or dare' and 'Make a rule' as well as drinking commands like 'Bottoms up' and 'Waterfall'

Take a drink and fulfill your tipsy predictions with the magic ball!

SKU: LDTT-DB DIMENSIONS: 10\*14\*10CM QTY PER CARTON: 24 CARTON WEIGHT: 5KG