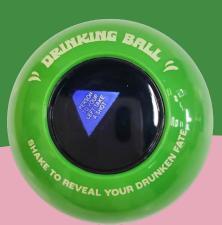

### TARGET DEMOGRAPHIC

**BIRTHDAYS, GIFTS, UNI MUST-HAVE** 

PARTIES, ICE BREAKER

Find out your drinking fortune for the night, as the ball sets your challenges. Complete with mini games such as 'Truth or dare' and 'Make a rule' as well as drinking commands like 'Bottoms up' and 'Waterfall'

Take a drink and fulfill your tipsy predictions with the magic ball!

SKU: LDTT-DB DIMENSIONS: 10\*14\*10CM QTY PER CARTON: 24 CARTON WEIGHT: 5KG