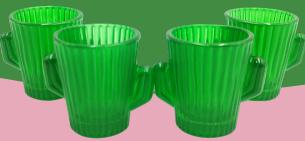

### TARGET DEMOGRAPHIC

**BIRTHDAYS, GIFTS, UNI MUST-HAVE** 

PARTIES, ICE BREAKER

With 'Let's Drink to that' being born from our love of Tequila, it was only right that we created a set of cacti shot glasses to pair up with our very own drinking games and favourite spirit! Featuring four cacti shot glasses, this is a must have for every spirit loving household!

SKU: LDTT-TEQ DIMENSIONS: 14.5\*14\*7CM QTY PER CARTON: 12 CARTON WEIGHT: 6.1KG

X4 CACTI SHOT GLASSES

TEQUILA INSPIRED

X25 FILL IN THE BLANK

X25 SIP OR SPILL

X25 DARE OR DRINK

X25 RANDOM CARDS

TARGET DEMOGRAPHIC