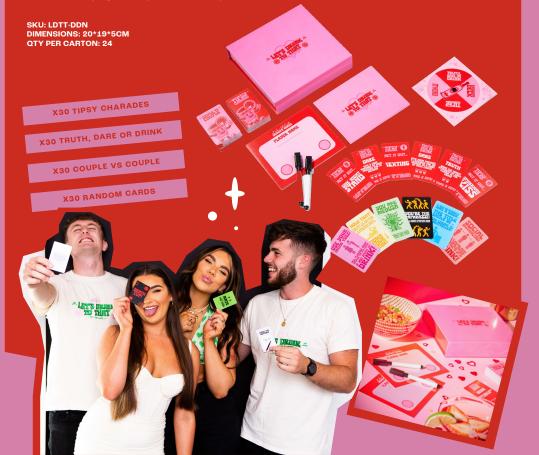

**PRETTYLITTLETHING** 

UP4GRABS 🛐

UP4GRABS 
OPT Valentine's (vg) 6-Pack

Better Together' - the uuuultimate date

5 O'Clock Somewhere keychain bottle opdrinks flowing!

Combining x3 iconic well known drinking games into cards with a LDTT spin we have created the ultimate 'party starter'.

Designed to play in multiple ways we have made a classic 'no-skip' drinking card game that is easy to play and allows for drinks, dares and good times for all!

SKU: LDTT-OG DIMENSIONS: 19.8\*10\*6.2CM QTY PER CARTON: 12 **CARTON WEIGHT: 9.85kg** 

X125 SAY IT OR SHOT IT

X125 NEVER HAVE I EVER

X125 MOST LIKELY TO

X125 RANDOM CARDS