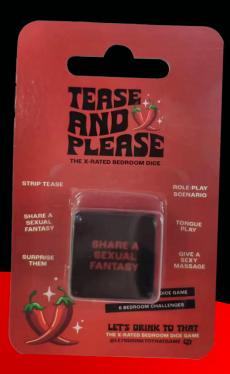

### TARGET DEMOGRAPHIC

DATE NIGHT, ANNIVERSARY, LGBTQ FRIENDLY

**GIFTING, HOLIDAYS** 

Get intimate with our x-rated bedroom dice, featuring six faces, complete with mini games such as 'Share a sexual fantasy' and 'Strip tease'

Perfect for date nights and to spice things up in the bedroom!

SKU: TAP-DG DIMENSIONS: 12\*7.5\*2.5CM QTY PER CARTON: 24 CARTON WEIGHT: 1KG