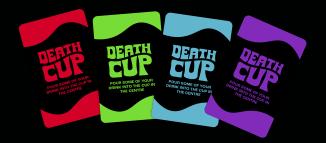

### TARGET DEMOGRAPHIC

BIRTHDAYS, GIFTS, UNI MUST-HAVE

**PARTIES, ICE BREAKER** 

50 cards in a compact tuck box. Inspired by the classic drinking game 'Kings cup'

The Rules are simple, 4 Death Cups and 46 Mini games. Spread the cards around a cup and begin to play! Every time a 'Death Cup' card is pulled, you must pour some contents of your drink into the cup in the middle. Do this every time till the last death cup is pulled! Whoever pulls the last death cup must finish the drink in the middle and the game is over!