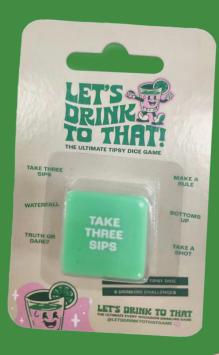

### LET'S DRINK TO THAT-DICE

### TARGET DEMOGRAPHIC

BIRTHDAYS, GIFTS, UNI MUST-HAVE

PARTIES, ICE BREAKER

Cheers to our new table based game featuring a six face dice complete with mini games such as 'Truth or dare' and 'Make a rule' as well as drinking commands like 'Bottoms up' and 'Waterfall'

SKU: LDTT-DG DIMENSIONS: 12\*7.5\*2.5CM QTY PER CARTON: 24 CARTON WEIGHT: 1KG

X1 DRINKING DICE

X6 CHALLENGES

10 DRINKING CHALLENGES
SHAKE TO REVEAL