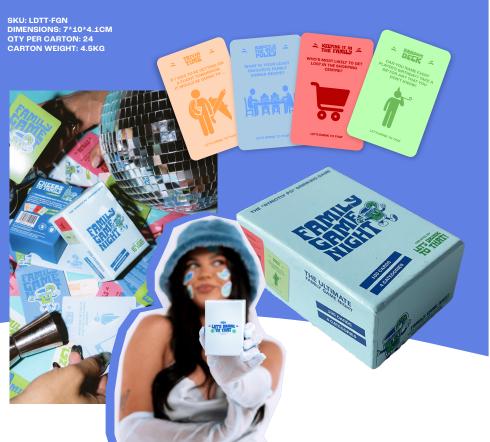

# FAMILY GRME NIGHT

X25 KEEP IT IN THE FAMILY

X25 HONESTY IS THE BEST POLICY

X25 TRIVIA TIME

X100 RANDOM CARDS

### TARGET DEMOGRAPHIC

**CHRISTMAS, FAMILY OCCASIONS** 

**BIRTHDAYS, PARTIES, GIFTING** 

The biggest twist to your usual family game night! Think your grandma doing the plank, finding out who gives the worst presents, what your family TV show would be called...

 $x100\,\text{cards}, x4\,\text{categories}$  and a PG twist to Let's Drink To That the ultimate drinking card game