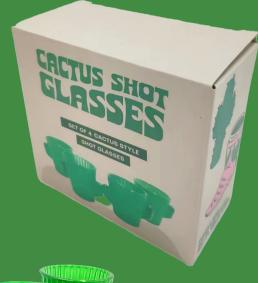

## + CACTUS SHOT + GLASSES

### TARGET DEMOGRAPHIC

**BIRTHDAYS, GIFTS, UNI MUST-HAVE** 

PARTIES, ICE BREAKER

With 'Let's Drink to that' being born from our love of Tequila, it was only right that we created a set of cacti shot glasses to pair up with our very own drinking games and favourite spirit! Featuring four cacti shot glasses, this is a must have for every spirit loving household!

SKU: LDTT-TEQ DIMENSIONS: 14.5\*14\*7CM QTY PER CARTON: 12 CARTON WEIGHT: 6.1KG

X4 CACTI SHOT GLASSES

TEQUILA INSPIRED

X25 FILL IN THE BLANK

X25 SIP OR SPILL

X25 DARE OR DRINK

X25 RANDOM CARDS

TARGET DEMOGRAPHIC