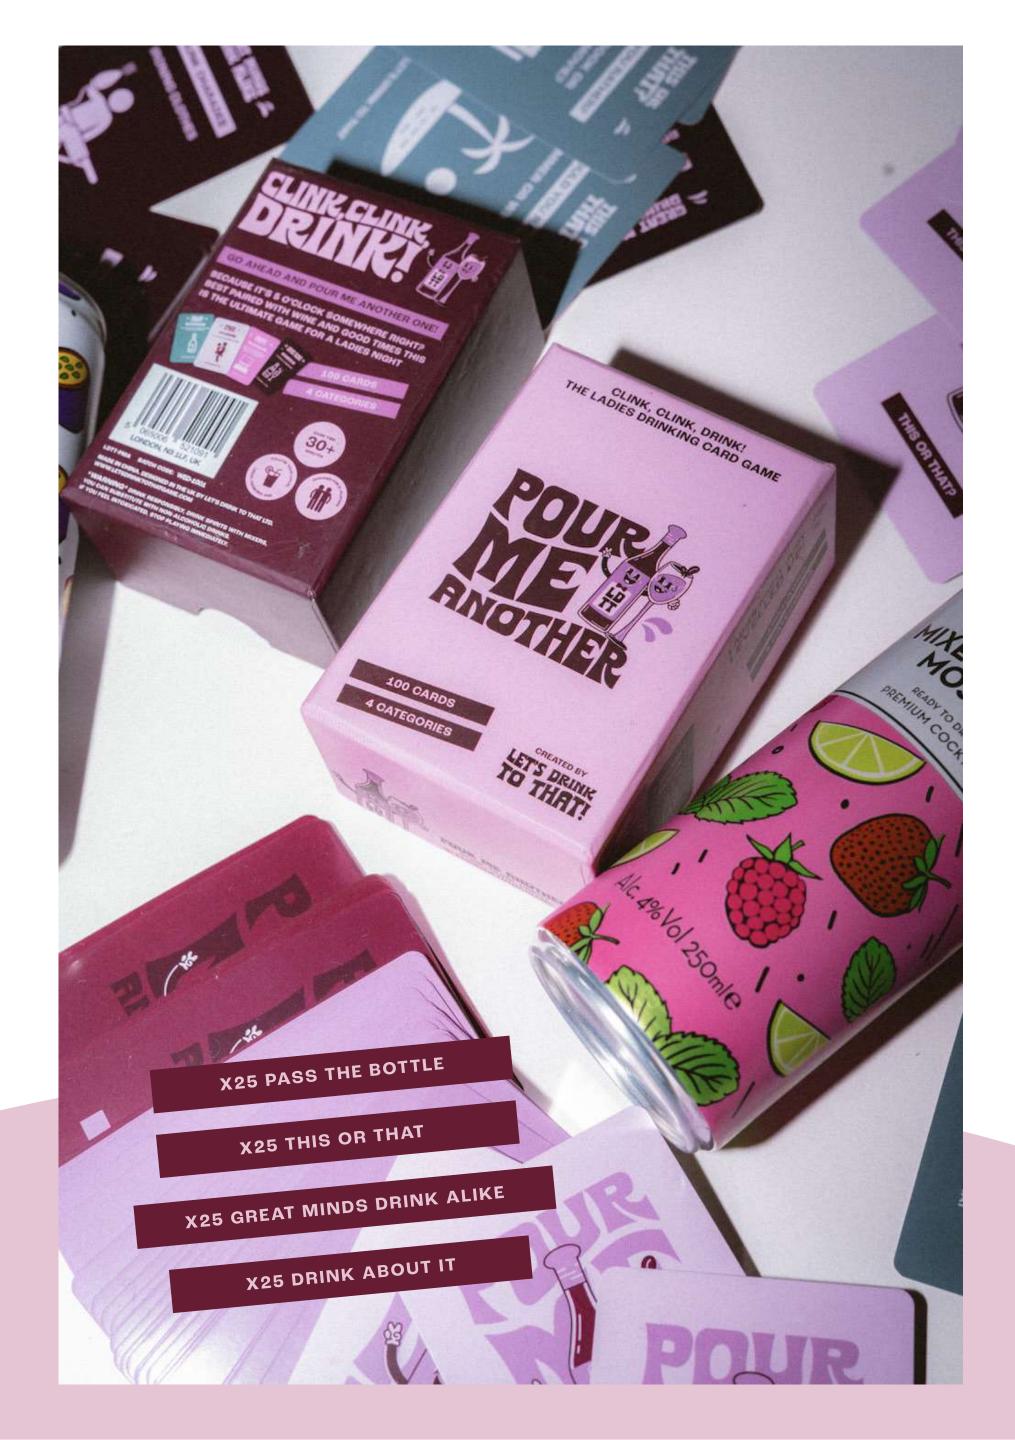

COMBINED LIKES

The 'Original' and bestseller by Let's Drink To That!

Combining x3 iconic well known drinking games into cards with a LDTT spin we have created the ultimate 'party starter'.

BIRTHDAYS, GIFTS, UNI MUST-HAVE

PARTIES, ICE BREAKER

Designed to play in multiple ways we have made a classic 'no-skip' drinking card game that is easy to play and allows for drinks, dares and good times for all!

**CARTON QTY : 24PCS** 

Featuring four cacti shot glasses, this is a must have for every spirit loving household!

Get ready to have the ultimate girls night with our 100 card drinking game. This game is perfect for any occasion, whether you're celebrating a birthday, hen night or simply just having a night in with the girls! Think you know your girlfriends? Just wait till' you play, as no topic is off limits here! And remember, what happens at girls night, stays at girls night!

It's ladies night! This one is for the wine and cocktail drinkers! And the overdue prosecco gossip catch ups. Guaranteed to cause some tipsiness and belly laughter!

x100 cards split into four categories. Designed to help you prepare for the night ahead, have a laugh with the girls and ask the questions you've always wanted to!