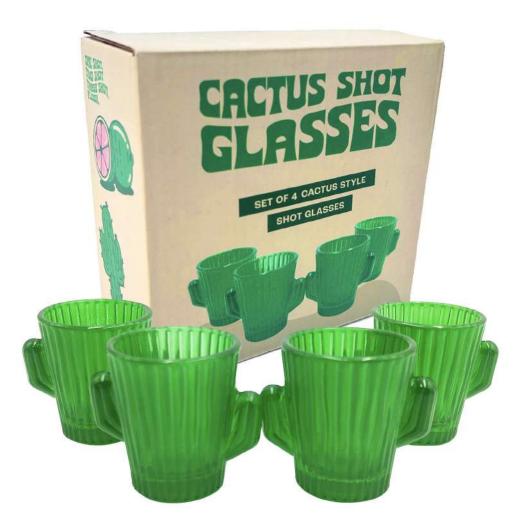

Take a drink and fulfill your tipsy predictions with the magic ball!

With 'Let's Drink to that' being born from our love of Tequila, it was only right that we created cactus shot glasses to pair up with our very own drinking games and favourite spirit!

Featuring four cacti shot glasses, this is a must have for every spirit loving household!

Get ready to have the ultimate girls night with our 100 card drinking game. This game is perfect for any occasion, whether you're celebrating a birthday, hen night or simply just having a night in with the girls! Think you know your girlfriends? Just wait till' you play, as no topic is off limits here! And remember, what happens at girls night, stays at girls night!