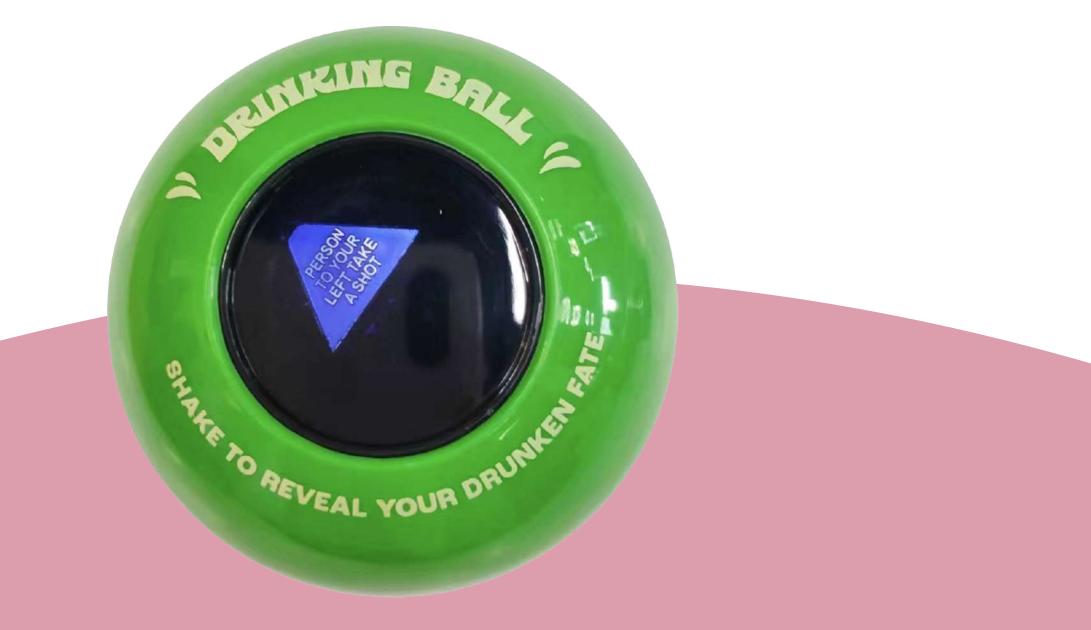

Perfect for small parties and pre drinks to help get the drinks flowing!

This magic drinking ball makes the perfect gift for every social drink lover!

Find out your drinking fortune for the night, as the ball sets your challenges. Complete with mini games such as 'Truth or dare' and 'Make a rule' as well as drinking commands like 'Bottoms up' and 'Waterfall'

Take a drink and fulfill your tipsy predictions with the magic ball!

With 'Let's Drink to that' being born from our love of Tequila, it was only right that we created cactus shot glasses to pair up with our very own drinking games and favourite spirit!