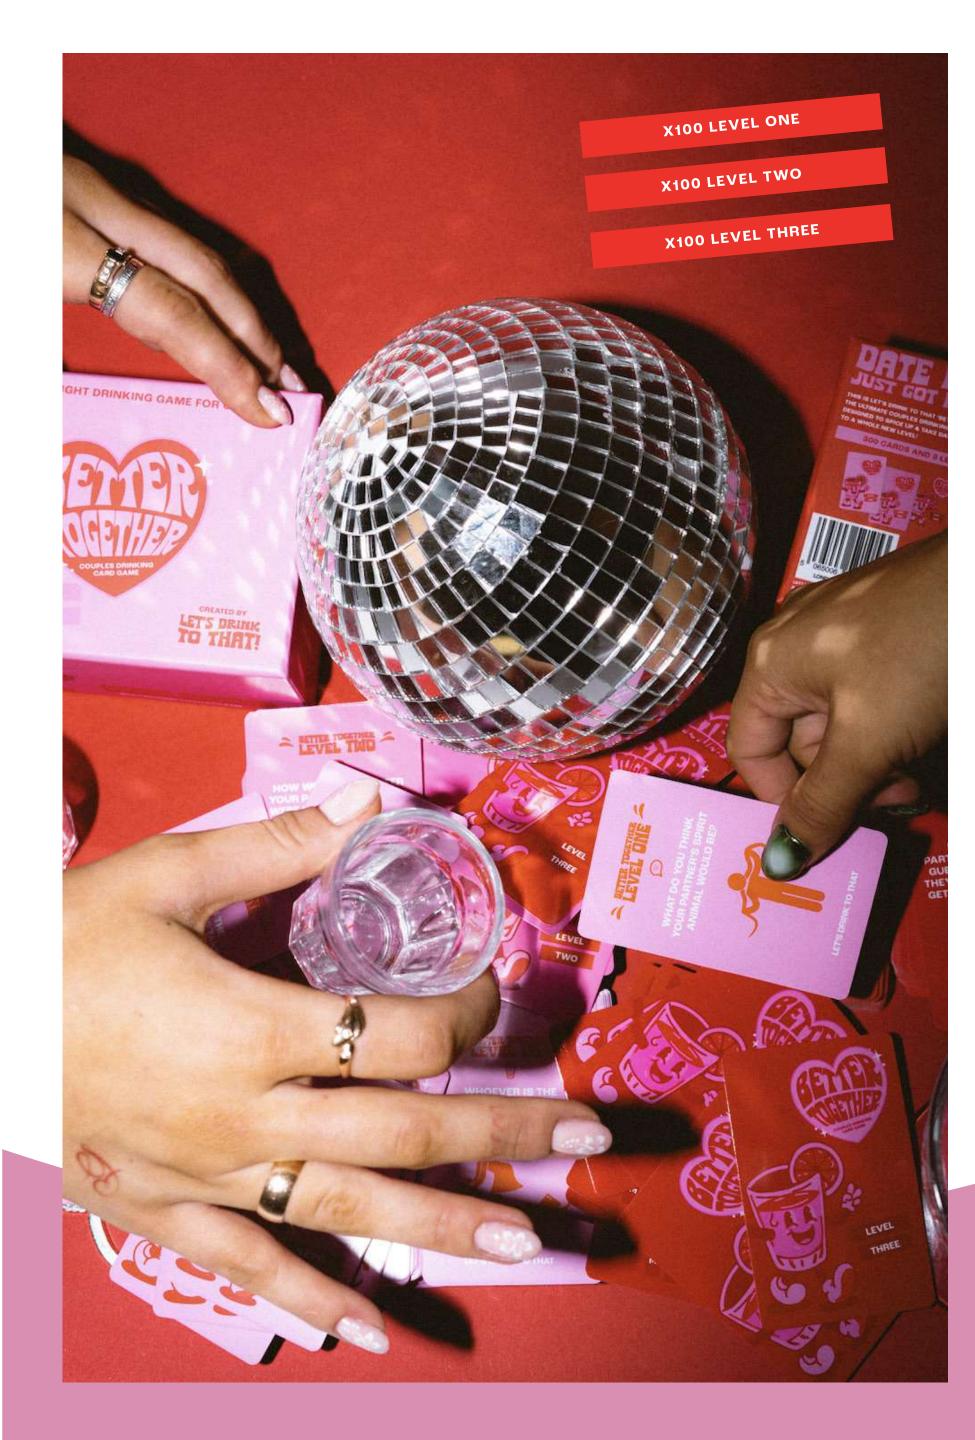

For the couples, situationships, Tinder dates and more! 'Better Together' is the go-to couples drinking card game which is guaranteed to spice up your date night.

x300 cards split into three levels of intimacy and spiciness, designed to help you get to know your partner on a whole new level. Considerate and LGBTQ+ friendly, 'Better Together' is designed to be played by all types of couples.

**CARTON QTY: 12PCS** 

DATE NIGHT, ANNIVERSARY, LGBTQ+ FRIENDLY GIFTING, HOLIDAYS

Part of the Let's Drink To That 'Better Together' series comes 'Double Date Night'. That's right, couple up and get the drinks -This one's all about how well you know your partner and putting a twist on the dreaded double date!