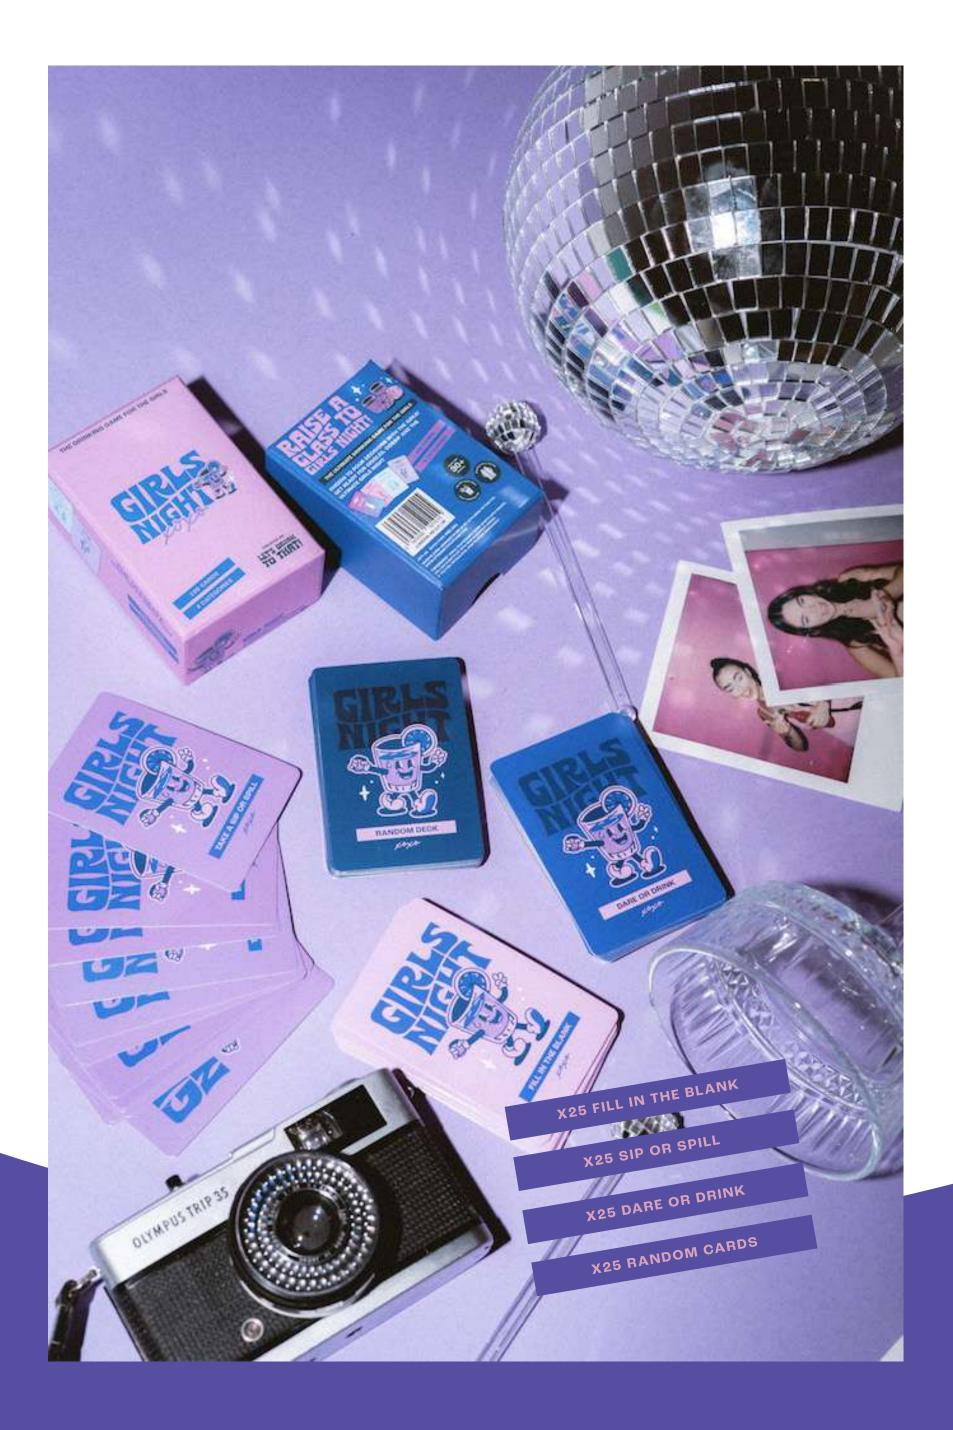

Featuring four cacti shot glasses, this is a must have for every spirit loving household!

Get ready to have the ultimate girls night with our 100 card drinking game. This game is perfect for any occasion, whether you're celebrating a birthday, hen night or simply just having a night in with the girls! Think you know your girlfriends? Just wait till' you play, as no topic is off limits here! And remember, what happens at girls night, stays at girls night!

It's ladies night! This one is for the wine and cocktail drinkers! And the overdue prosecco gossip catch ups. Guaranteed to cause some tipsiness and belly laughter!

x100 cards split into four categories. Designed to help you prepare for the night ahead, have a laugh with the girls and ask the questions you've always wanted to!