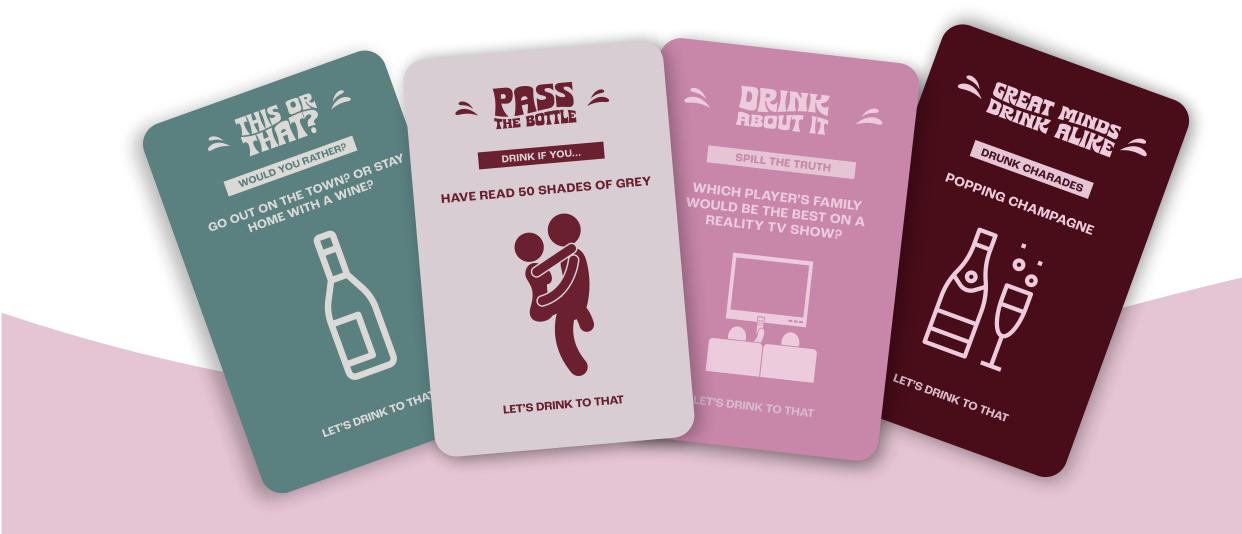

Featuring four cacti shot glasses, this is a must have for every spirit loving household!

Get ready to have the ultimate girls night with our 100 card drinking game. This game is perfect for any occasion, whether you're celebrating a birthday, hen night or simply just having a night in with the girls! Think you know your girlfriends? Just wait till' you play, as no topic is off limits here! And remember, what happens at girls night, stays at girls night!

It's ladies night! This one is for the wine and cocktail drinkers! And the overdue prosecco gossip catch ups. Guaranteed to cause some tipsiness and belly laughter!

x100 cards split into four categories. Designed to help you prepare for the night ahead, have a laugh with the girls and ask the questions you've always wanted to!