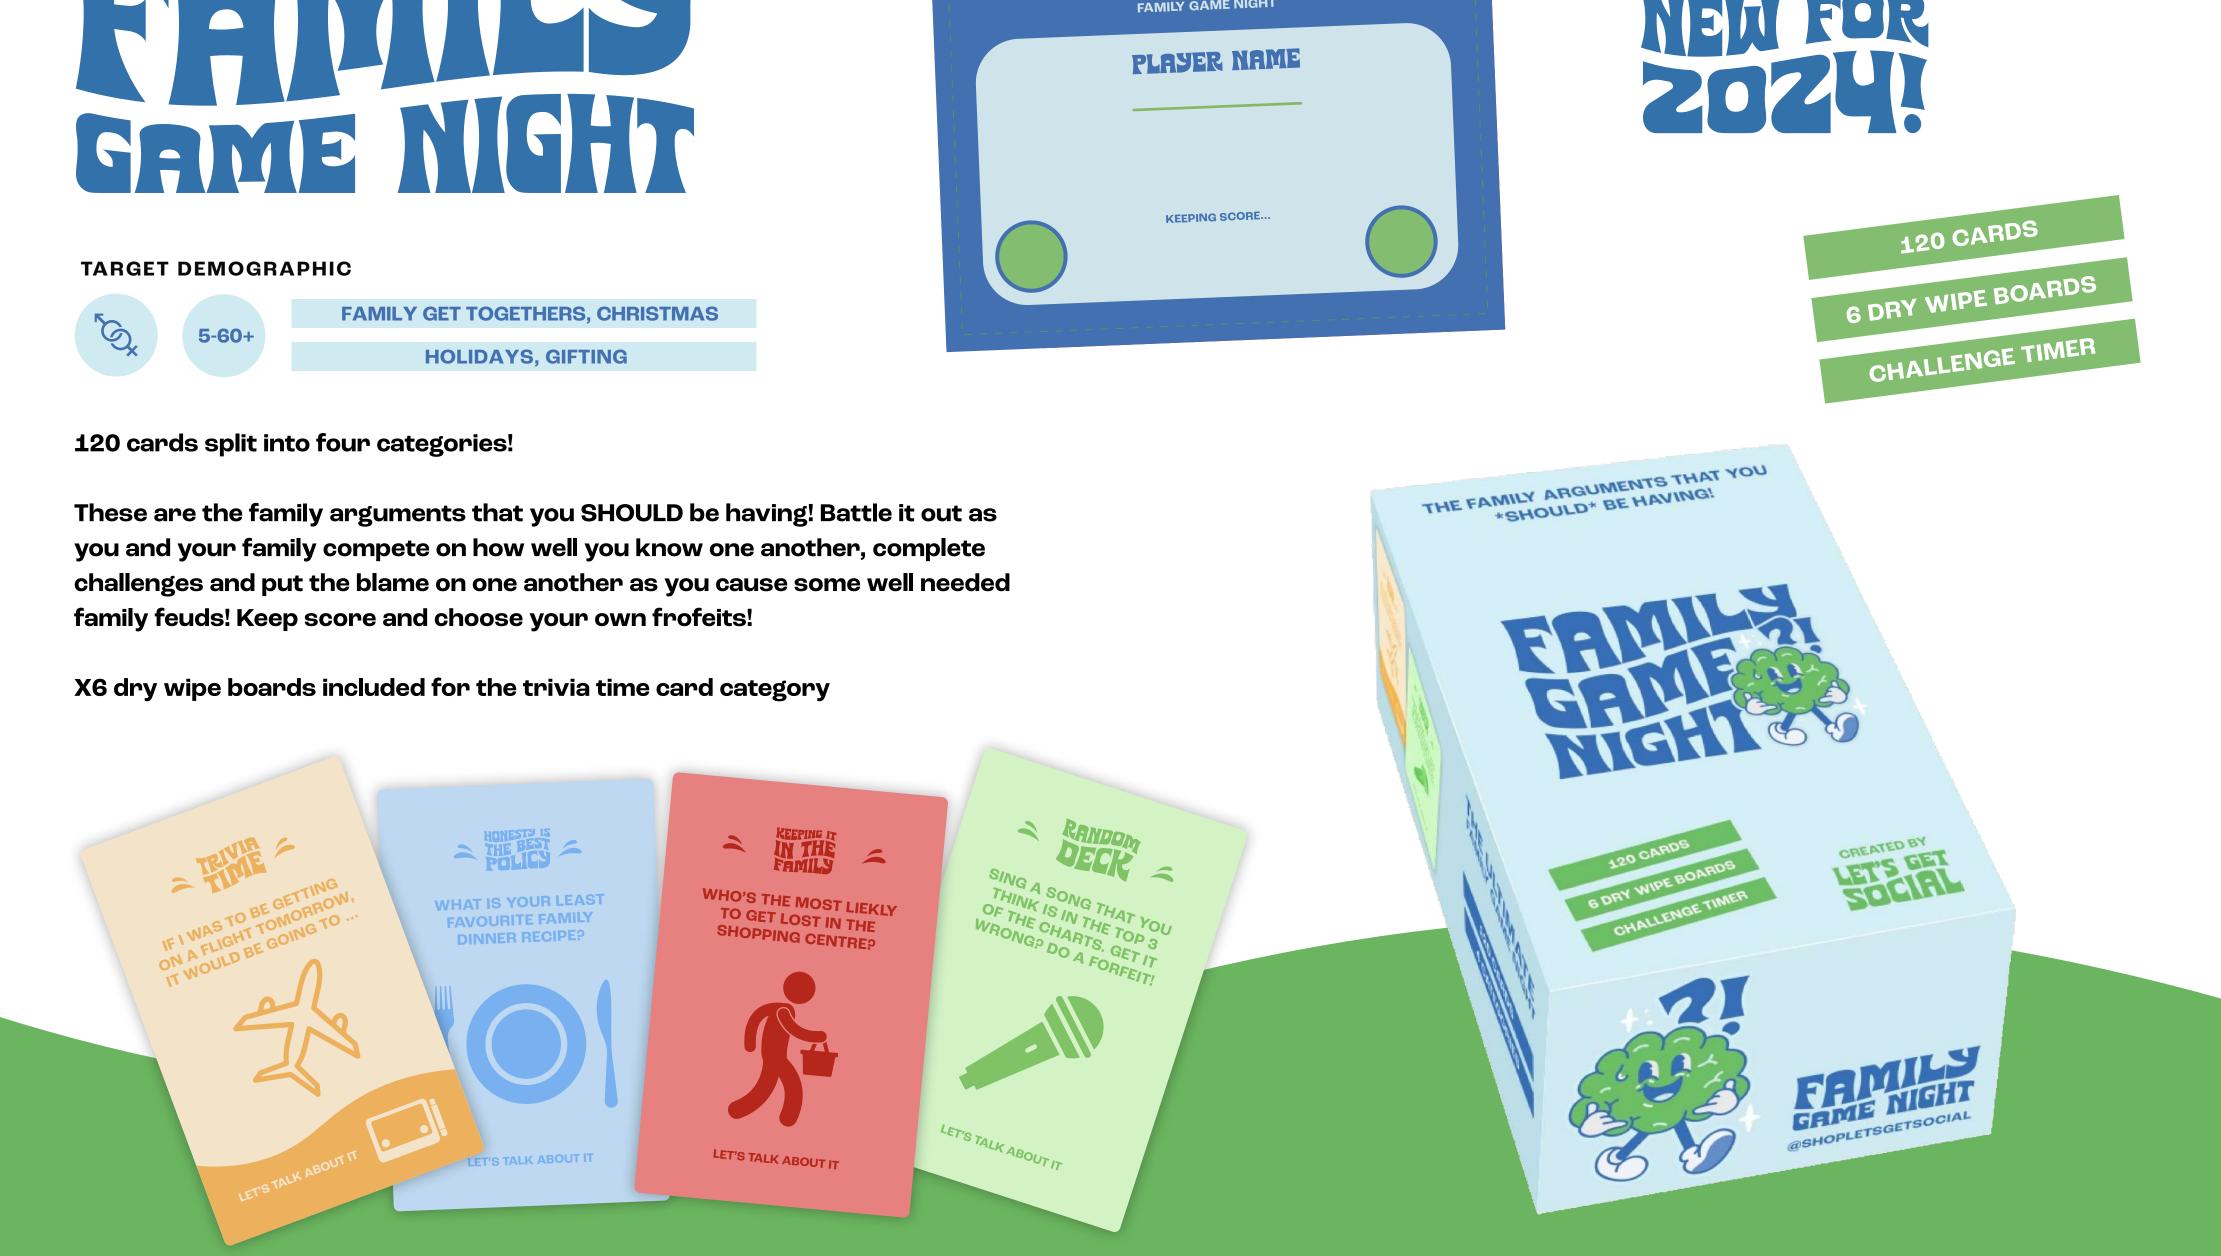

# **BOK TIKTOK FOLLOWERS 11K INSTAGRAM FOLLOWERS**

Rumor has it you're

bringing out a 'family friendly' drinking card game for Christmas?

LET'S DRINK TO THAT

Launching our 'Family game night' deck **1.4 MILLION VIEWS AND 107K LIKES** 