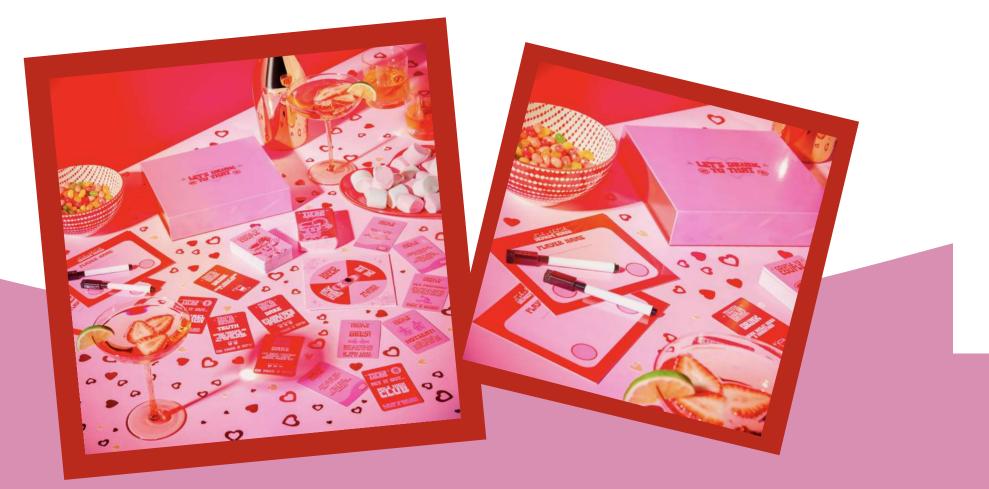

For the couples, situationships, Tinder dates and more! 'Better Together' is the go-to couples drinking card game which is guaranteed to spice up your date night.

x300 cards split into three levels of intimacy and spiciness, designed to help you get to know your partner on a whole new level. Considerate and LGBTQ+ friendly, 'Better Together' is designed to be played by all types of couples.

**CARTON QTY: 12PCS** 

DATE NIGHT, ANNIVERSARY, LGBTQ+ FRIENDLY GIFTING, HOLIDAYS

Part of the Let's Drink To That 'Better Together' series comes 'Double Date Night'. That's right, couple up and get the drinks -This one's all about how well you know your partner and putting a twist on the dreaded double date!

x120 cards with a board game style spinner and dry wipe cards, this game is designed for in-house play with up to three couples.

Get intimate with our x-rated bedroom dice, featuring six faces, complete with mini games such as 'Share a sexual fantasy' and 'Strip tease'