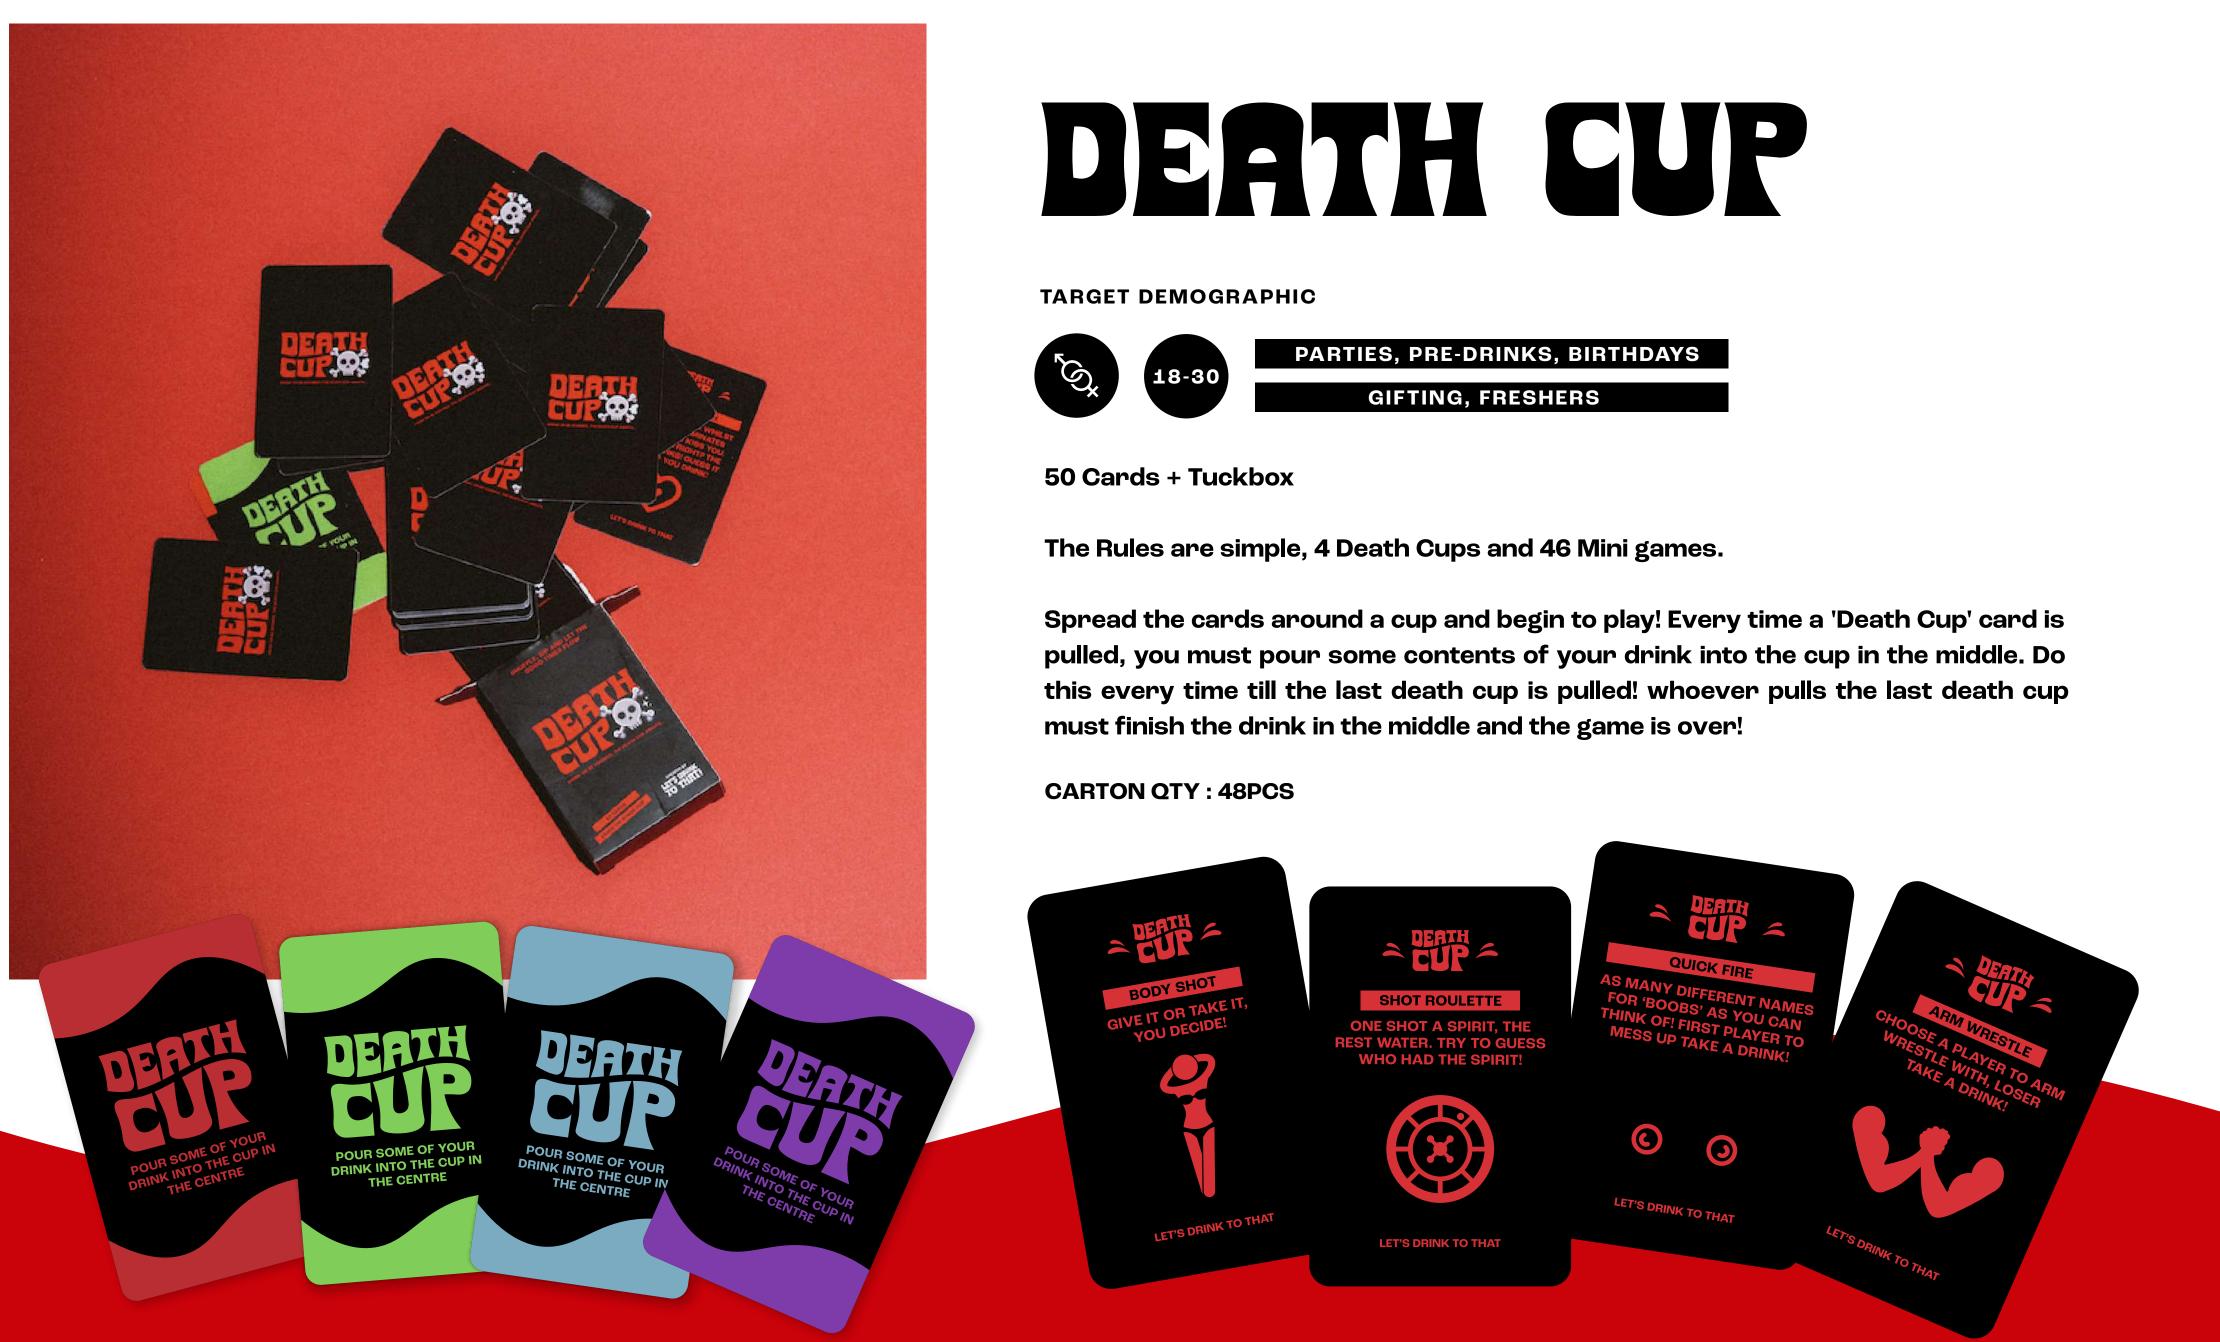

Featuring four cacti shot glasses, this is a must have for every spirit loving household!

Get ready to have the ultimate girls night with our 100 card drinking game. This game is perfect for any occasion, whether you're celebrating a birthday, hen night or simply just having a night in with the girls! Think you know your girlfriends? Just wait till' you play, as no topic is off limits here! And remember, what happens at girls night, stays at girls night!

| UR IDEAL<br>MUCH<br>OSSIBLE | STRIPPER NAME<br>WOULD BE | TAKE A SIP SOURCE STARKE A SIP SOURCE SPILL | ACT OUT YOUR<br>SIGNATURE MOVE IN<br>THE BEDROOM |
|-----------------------------|---------------------------|---------------------------------------------|--------------------------------------------------|
| LET'S DRINK TO THAT         | LET'S DRINK TO THAT       | LET'S DRINK TO THAT                         | T'S DRINK TO THAT                                |

It's ladies night! This one is for the wine and cocktail drinkers! And the overdue prosecco gossip catch ups. Guaranteed to cause some tipsiness and belly laughter!

x100 cards split into four categories. Designed to help you prepare for the night ahead, have a laugh with the girls and ask the questions you've always wanted to!