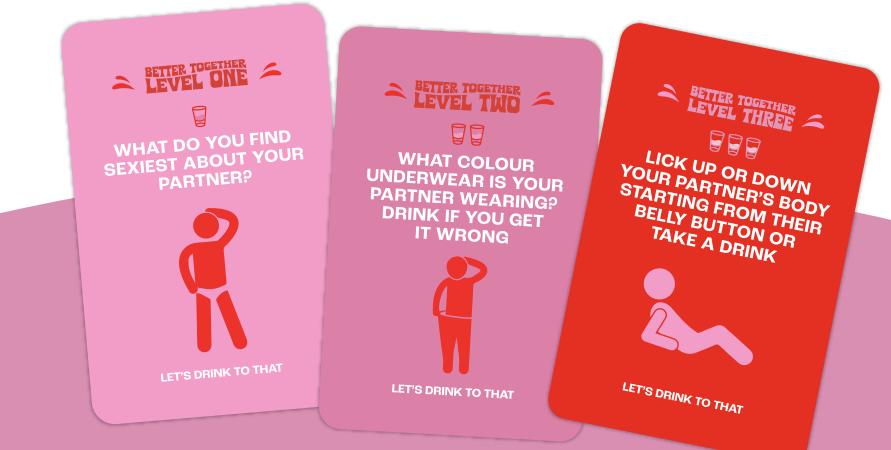

For the couples, situationships, Tinder dates and more! 'Better Together' is the go-to couples drinking card game which is guaranteed to spice up your date night.

x300 cards split into three levels of intimacy and spiciness, designed to help you get to know your partner on a whole new level. Considerate and LGBTQ+ friendly, 'Better Together' is designed to be played by all types of couples.