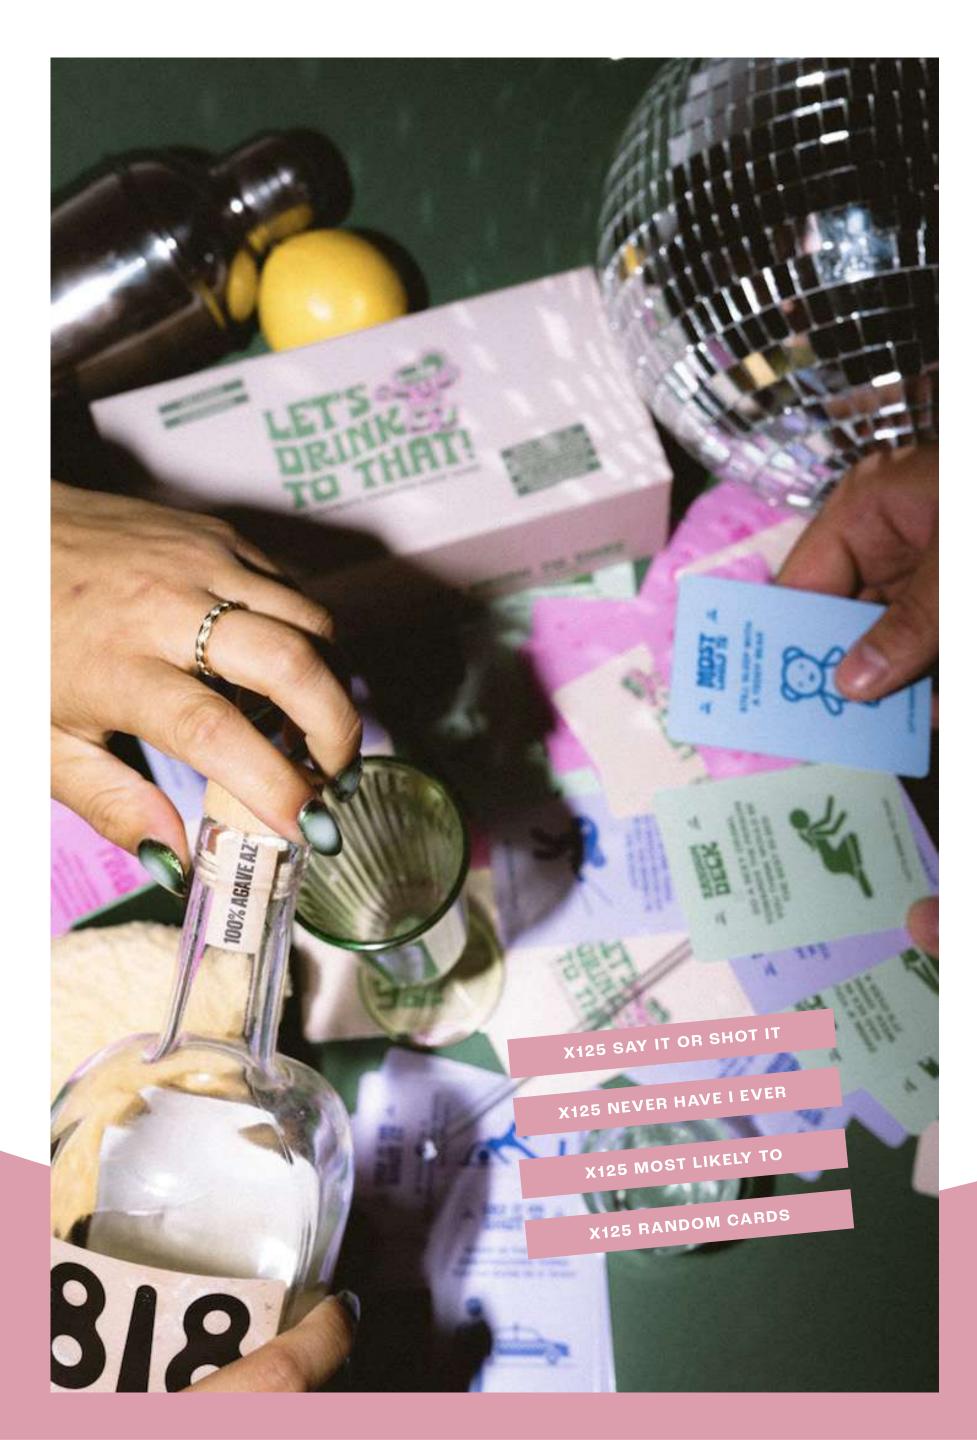

COMBINED LIKES

The 'Original' and bestseller by Let's Drink To That!

Combining x3 iconic well known drinking games into cards with a LDTT spin we have created the ultimate 'party starter'.

BIRTHDAYS, GIFTS, UNI MUST-HAVE

PARTIES, ICE BREAKER

Designed to play in multiple ways we have made a classic 'no-skip' drinking card game that is easy to play and allows for drinks, dares and good times for all!

**CARTON QTY : 24PCS** 