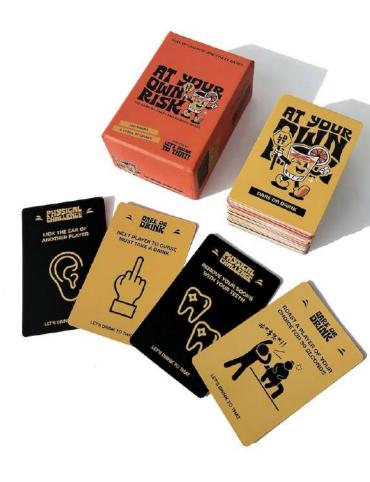

Perfect for date nights and to spice things up in the bedroom!

Image: Second systemBirthdays, Gifts, UNI MUST-HAVEParties, ICE BREAKER

100 cards split into two categories of physical and chaotic dares!

The more you drink, the less embarassing the dares become. This one is guaranteed to cause extreme amounts of belly laughter and a whole lot of drunken chaos!

Split and play in two categories, or mix them all together for the ultimate madness.