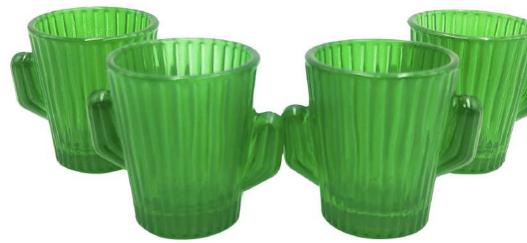

Take a drink and fulfill your tipsy predictions with the magic ball!

With 'Let's Drink to that' being born from our love of Tequila, it was only right that we created cactus shot glasses to pair up with our very own drinking games and favourite spirit!

Featuring four cacti shot glasses, this is a must have for every spirit loving household!

Get ready to have the ultimate girls night with our 100 card drinking game. This game is perfect for any occasion, whether you're celebrating a birthday, hen night or simply just having a night in with the girls! Think you know your girlfriends? Just wait till' you play, as no topic is off limits here! And remember, what happens at girls night, stays at girls night!