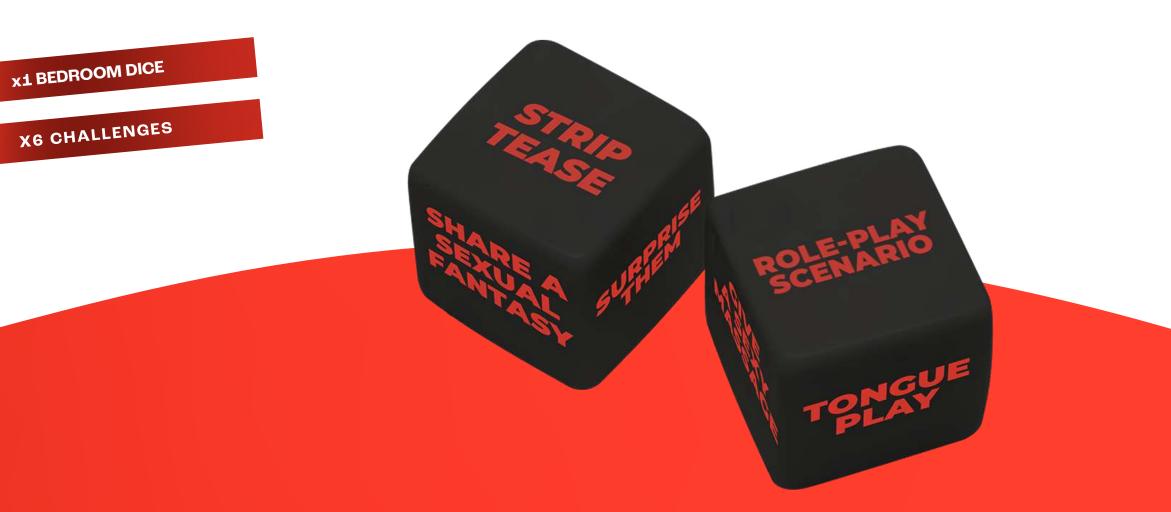

x120 cards with a board game style spinner and dry wipe cards, this game is designed for in-house play with up to three couples.

Get intimate with our x-rated bedroom dice, featuring six faces, complete with mini games such as 'Share a sexual fantasy' and 'Strip tease'

Perfect for date nights and to spice things up in the bedroom!

Image: Second systemBirthdays, Gifts, UNI MUST-HAVEParties, ICE BREAKER

100 cards split into two categories of physical and chaotic dares!

The more you drink, the less embarassing the dares become. This one is guaranteed to cause extreme amounts of belly laughter and a whole lot of drunken chaos!