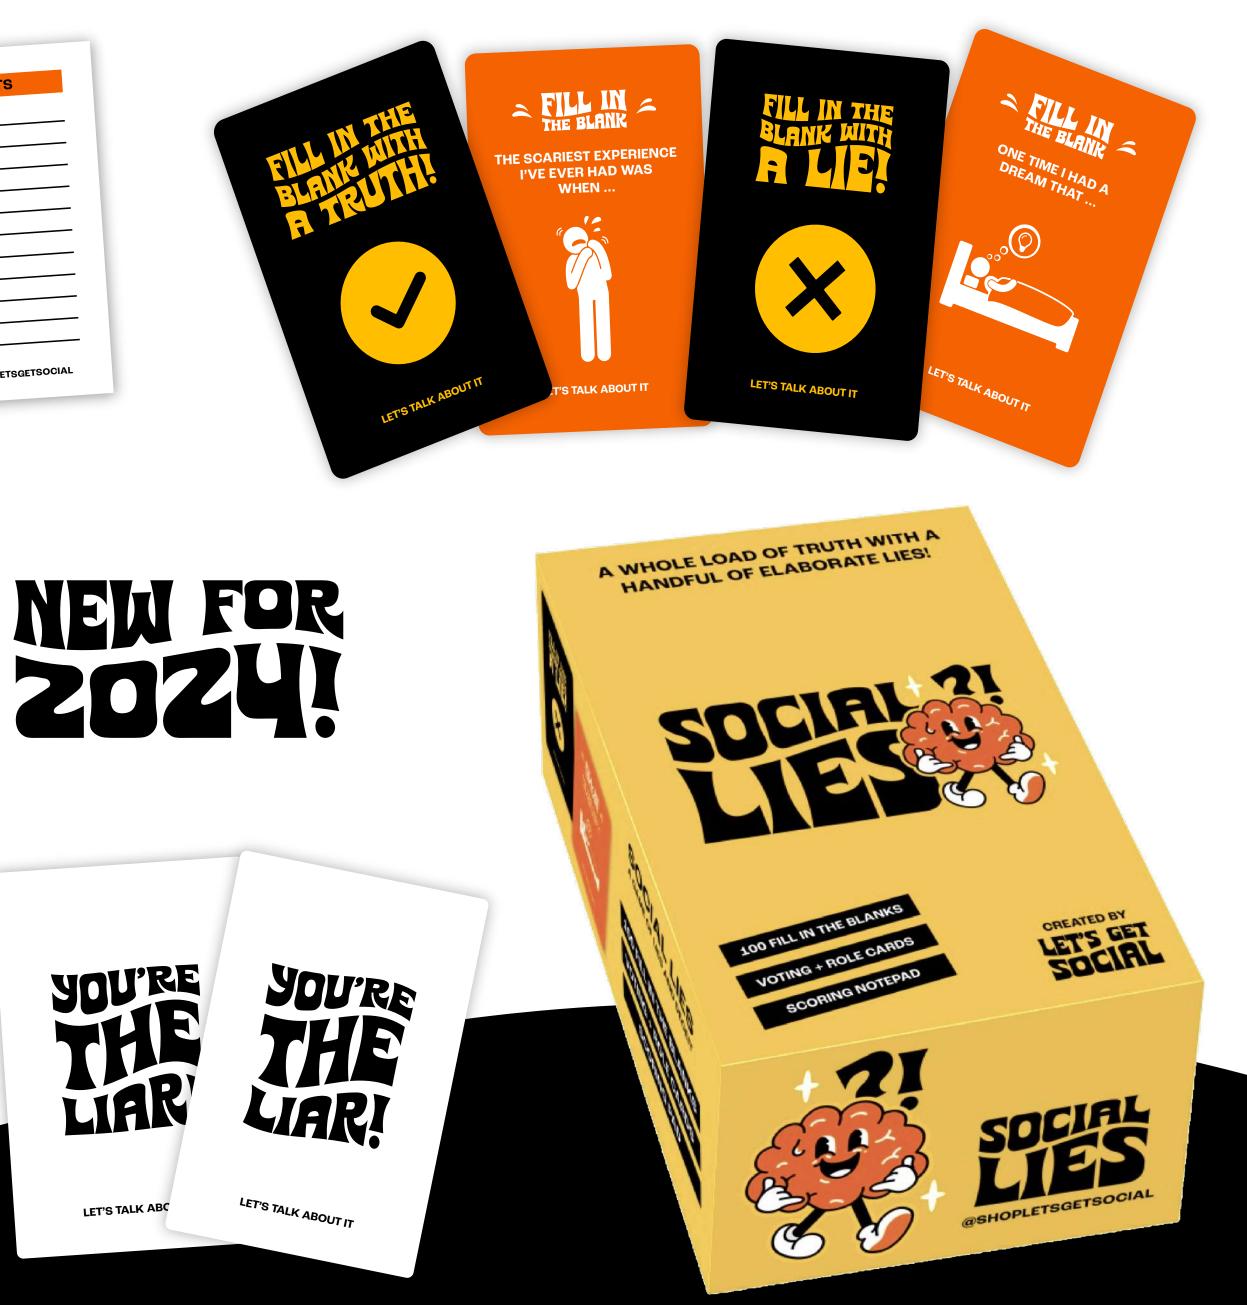

100 fill in the blank cards, 10 role cards and 10 vote cards

A whole load of truth with a handful of elaborate lies! Each round, one player will anonymously play the role of the 'liar', and the rest will tell the truth. Take it in turns to fill in the blanks, then vote on which player you think is lying! Guess the liar? Score 3 points!

Battle it out as you compete to win points each round. The first player to reach 20 points is the winner!

> **100 FILL IN THE BLANKS VOTING + ROLE CARDS** SCORING NOTEPAD