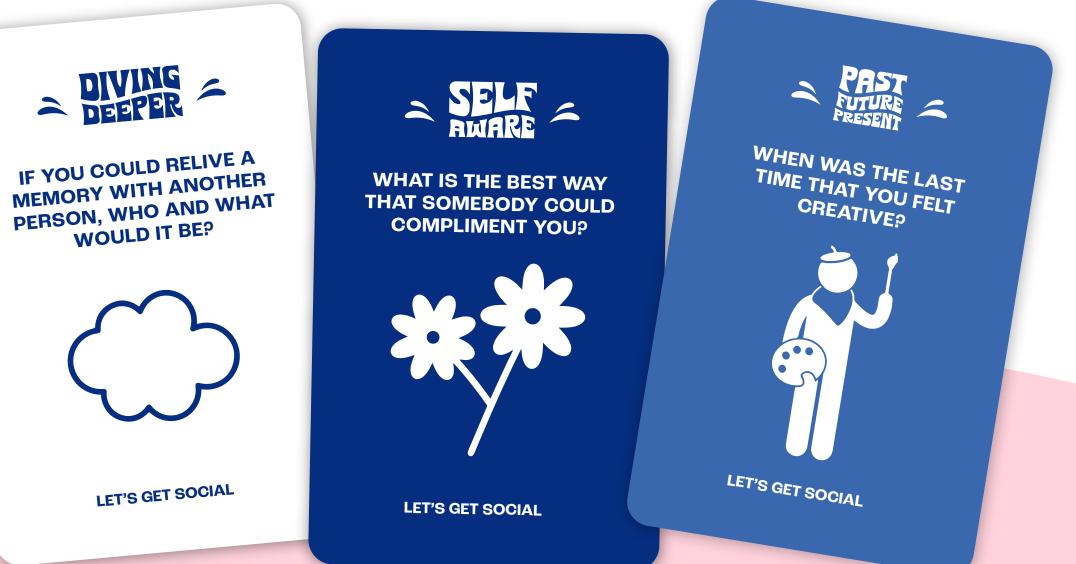

# LET'S TALK BEGUT IT

FOR DEEPER CONNECTIONS AND CONVERSATIONS WITH YOURSELF AND OTHERS

=101

SOLO PLAY

OR PAIRED PLAY

EATED BY

@SHOPLETSGETSOCIAL

## **TARGET DEMOGRAPHIC**

The card game that takes your conversations to a deeper level. Play solo or with a freind/partner and dive into meaningful questions that help you truly get to know each other.

Play solo and journal your answers, or play with another person for deeper connections and conversations with yourself and others.

120 cards split into 3 categories

SOLO PLAY, PARTNER PLAY, FRIENDSHIP PLAY **MENTAL HEALTH, GIFTING** 