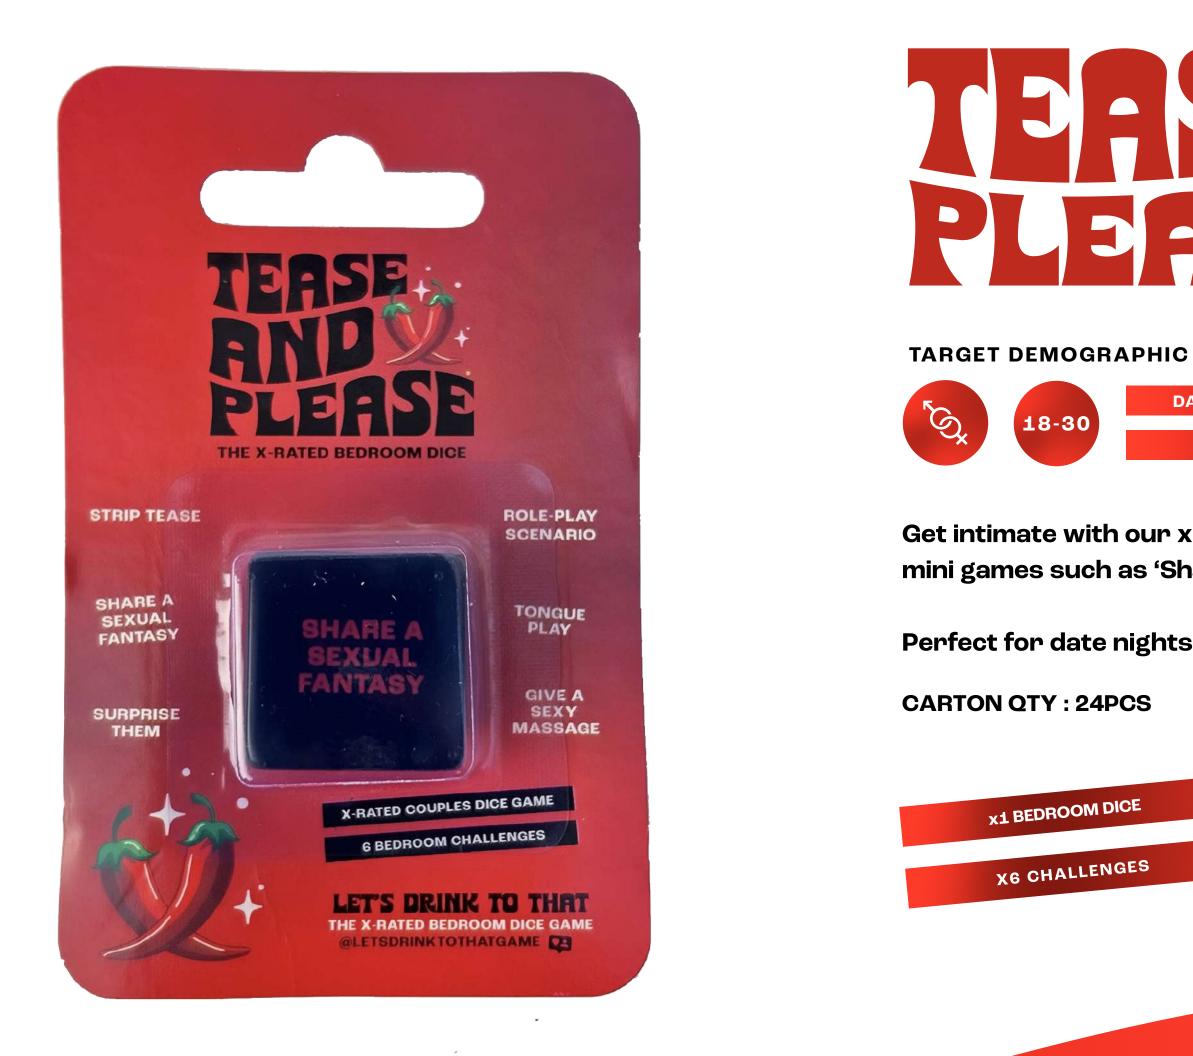

x120 cards with a board game style spinner and dry wipe cards, this game is designed for in-house play with up to three couples.

Get intimate with our x-rated bedroom dice, featuring six faces, complete with mini games such as 'Share a sexual fantasy' and 'Strip tease'

Perfect for date nights and to spice things up in the bedroom!

Image: Second systemBirthdays, Gifts, UNI MUST-HAVEParties, ICE BREAKER

100 cards split into two categories of physical and chaotic dares!

The more you drink, the less embarassing the dares become. This one is guaranteed to cause extreme amounts of belly laughter and a whole lot of drunken chaos!