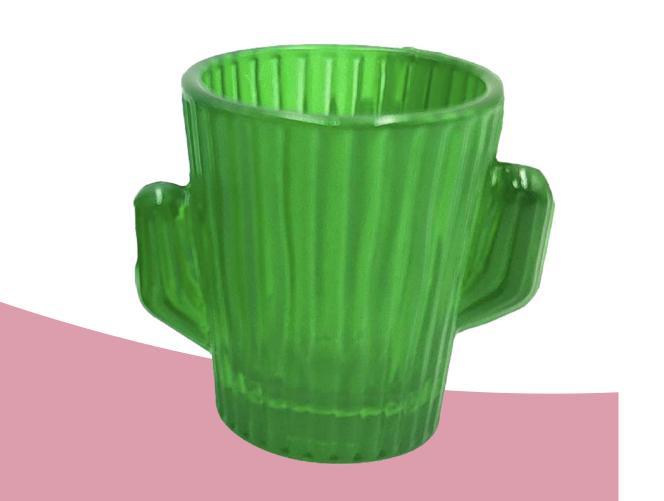

Take a drink and fulfill your tipsy predictions with the magic ball!

With 'Let's Drink to that' being born from our love of Tequila, it was only right that we created cactus shot glasses to pair up with our very own drinking games and favourite spirit!

Featuring four cacti shot glasses, this is a must have for every spirit loving household!

Get ready to have the ultimate girls night with our 100 card drinking game. This game is perfect for any occasion, whether you're celebrating a birthday, hen night or simply just having a night in with the girls! Think you know your girlfriends? Just wait till' you play, as no topic is off limits here! And remember, what happens at girls night, stays at girls night!