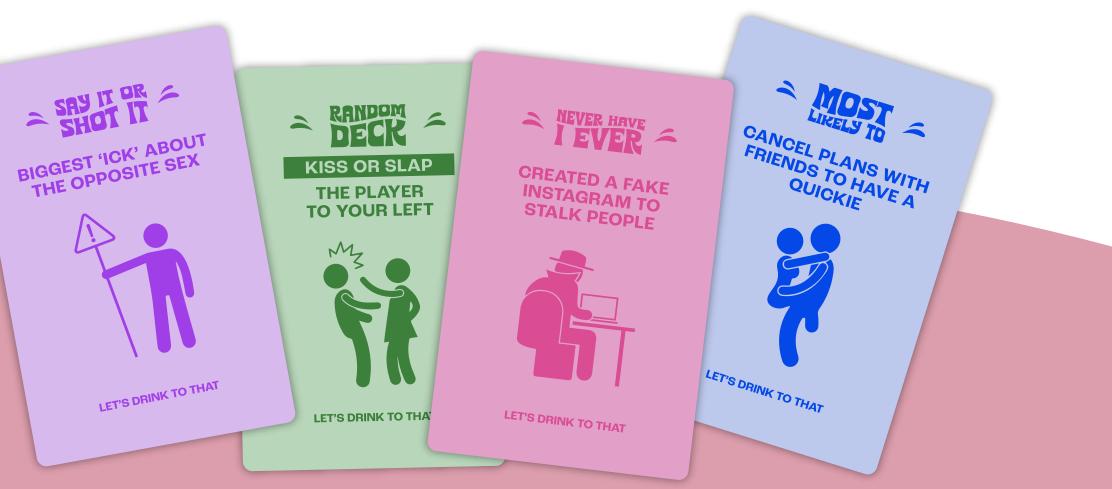

COMBINED LIKES

The 'Original' and bestseller by Let's Drink To That!

Combining x3 iconic well known drinking games into cards with a LDTT spin we have created the ultimate 'party starter'.

BIRTHDAYS, GIFTS, UNI MUST-HAVE

PARTIES, ICE BREAKER

Designed to play in multiple ways we have made a classic 'no-skip' drinking card game that is easy to play and allows for drinks, dares and good times for all!

**CARTON QTY : 24PCS** 