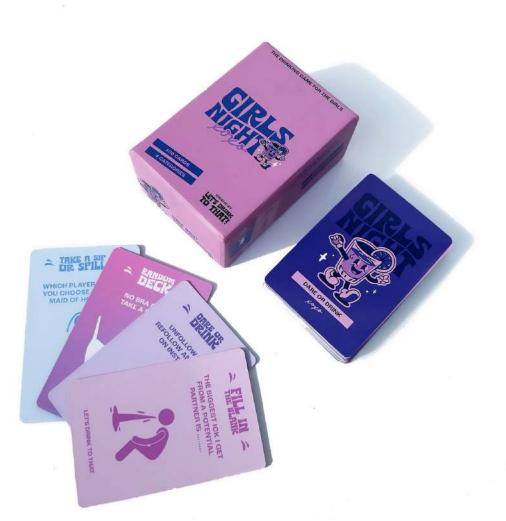

Featuring four cacti shot glasses, this is a must have for every spirit loving household!

Get ready to have the ultimate girls night with our 100 card drinking game. This game is perfect for any occasion, whether you're celebrating a birthday, hen night or simply just having a night in with the girls! Think you know your girlfriends? Just wait till' you play, as no topic is off limits here! And remember, what happens at girls night, stays at girls night!

It's ladies night! This one is for the wine and cocktail drinkers! And the overdue prosecco gossip catch ups. Guaranteed to cause some tipsiness and belly laughter!

x100 cards split into four categories. Designed to help you prepare for the night ahead, have a laugh with the girls and ask the questions you've always wanted to!