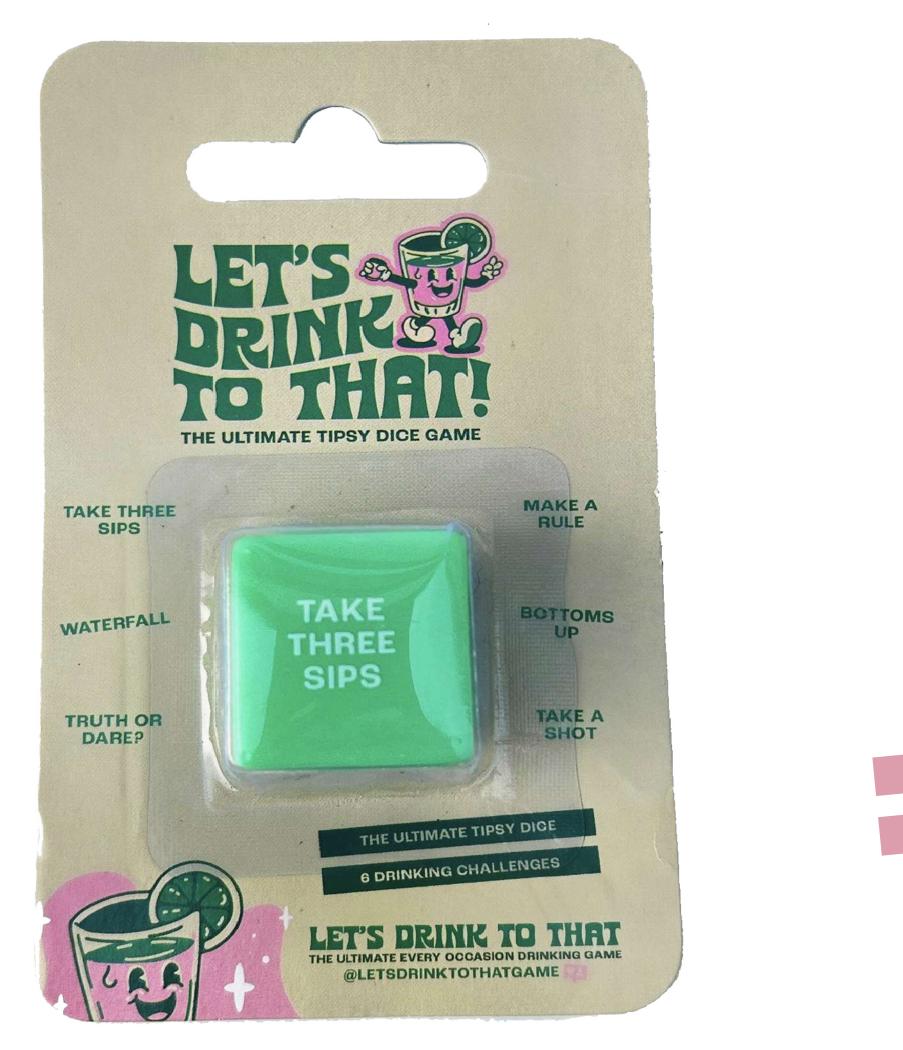

## **TARGET DEMOGRAPHIC**

Cheers to our new table based game featuring a six face dice complete with mini games such as 'Truth or dare' and 'Make a rule' as well as drinking commands like 'Bottoms up' and 'Waterfall'

Perfect for small parties and pre drinks to help get the drinks flowing!

This magic drinking ball makes the perfect gift for every social drink lover!

Find out your drinking fortune for the night, as the ball sets your challenges. Complete with mini games such as 'Truth or dare' and 'Make a rule' as well as drinking commands like 'Bottoms up' and 'Waterfall'

Take a drink and fulfill your tipsy predictions with the magic ball!

With 'Let's Drink to that' being born from our love of Tequila, it was only right that we created cactus shot glasses to pair up with our very own drinking games and favourite spirit!