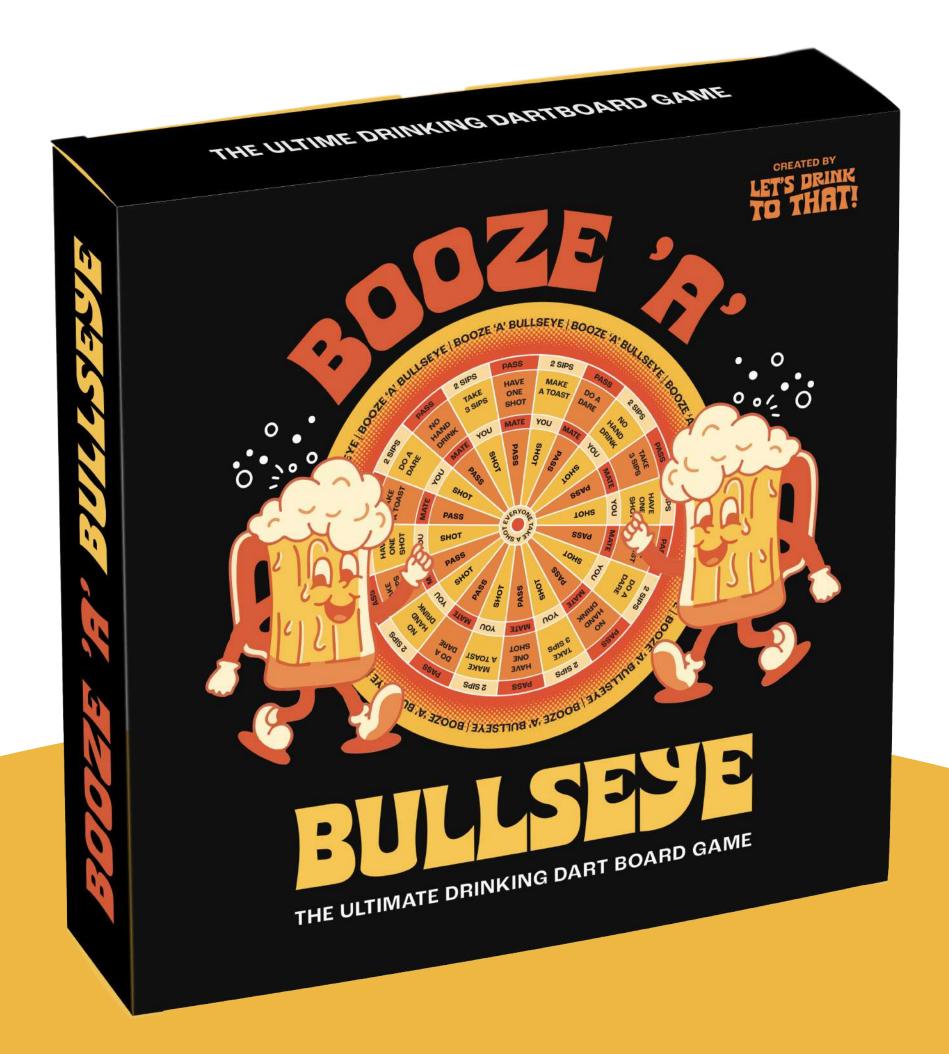

# BOOZE 'A' BULLSEJE

Dartboard drinking game. Drinking commands and challenges around the board. Includes magnetic darts

TARGET DEMOGRAPHIC

**MAGNETIC DARTS** 

FULL OF DRINKING CHALLENGES