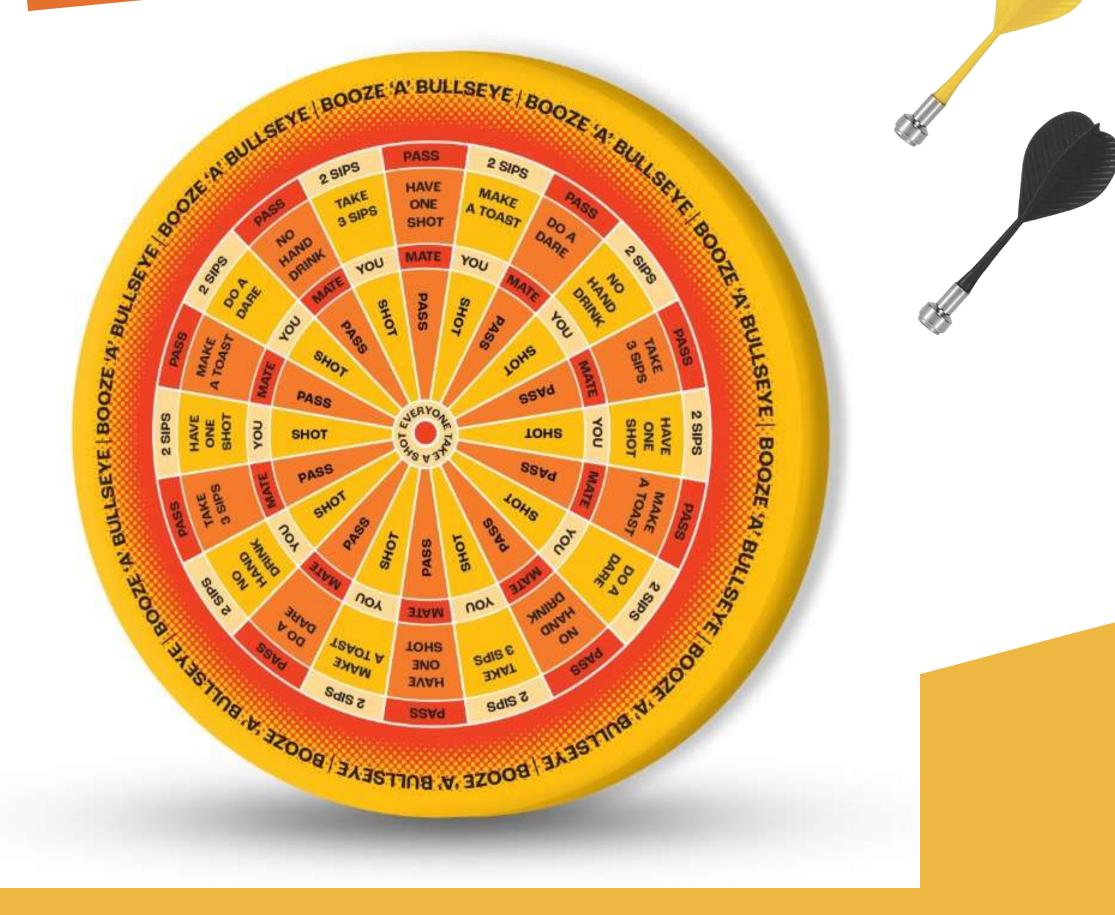

# BOOZE 'A' BULLSEJE

Dartboard drinking game. Drinking commands and challenges around the board. Includes magnetic darts

TARGET DEMOGRAPHIC

**MAGNETIC DARTS** 

FULL OF DRINKING CHALLENGES