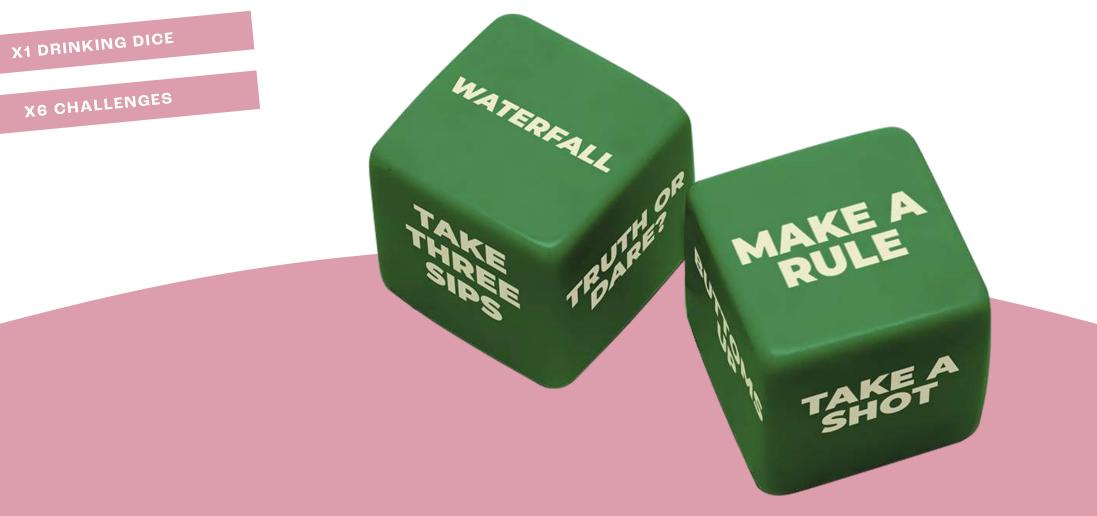

## **TARGET DEMOGRAPHIC**

Cheers to our new table based game featuring a six face dice complete with mini games such as 'Truth or dare' and 'Make a rule' as well as drinking commands like 'Bottoms up' and 'Waterfall'