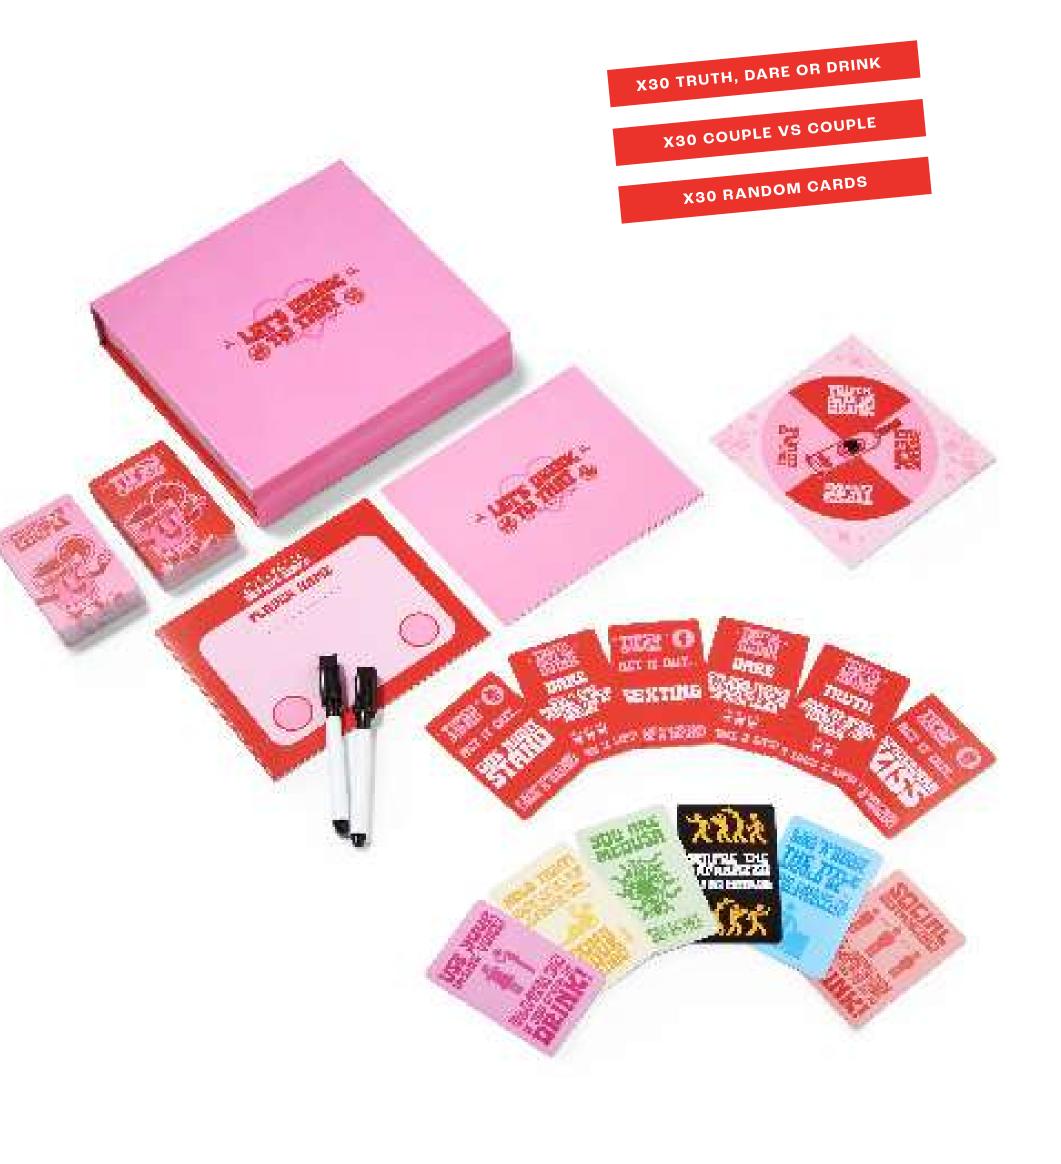

COMBINED LIKES

The 'Original' and bestseller by Let's Drink To That!

Combining x3 iconic well known drinking games into cards with a LDTT spin we have created the ultimate 'party starter'.

BIRTHDAYS, GIFTS, UNI MUST-HAVE

PARTIES, ICE BREAKER

Designed to play in multiple ways we have made a classic 'no-skip' drinking card game that is easy to play and allows for drinks, dares and good times for all!

**CARTON QTY : 24PCS** 