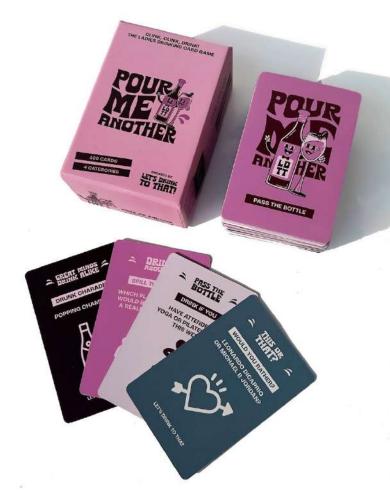

Featuring four cacti shot glasses, this is a must have for every spirit loving household!

Get ready to have the ultimate girls night with our 100 card drinking game. This game is perfect for any occasion, whether you're celebrating a birthday, hen night or simply just having a night in with the girls! Think you know your girlfriends? Just wait till' you play, as no topic is off limits here! And remember, what happens at girls night, stays at girls night!

| UR IDEAL<br>MUCH<br>OSSIBLE | STRIPPER NAME<br>WOULD BE | TAKE A SIP SOURCE STARKE A SIP SOURCE SPILL | ACT OUT YOUR<br>SIGNATURE MOVE IN<br>THE BEDROOM |
|-----------------------------|---------------------------|---------------------------------------------|--------------------------------------------------|
| LET'S DRINK TO THAT         | LET'S DRINK TO THAT       | LET'S DRINK TO THAT                         | T'S DRINK TO THAT                                |

It's ladies night! This one is for the wine and cocktail drinkers! And the overdue prosecco gossip catch ups. Guaranteed to cause some tipsiness and belly laughter!

x100 cards split into four categories. Designed to help you prepare for the night ahead, have a laugh with the girls and ask the questions you've always wanted to!