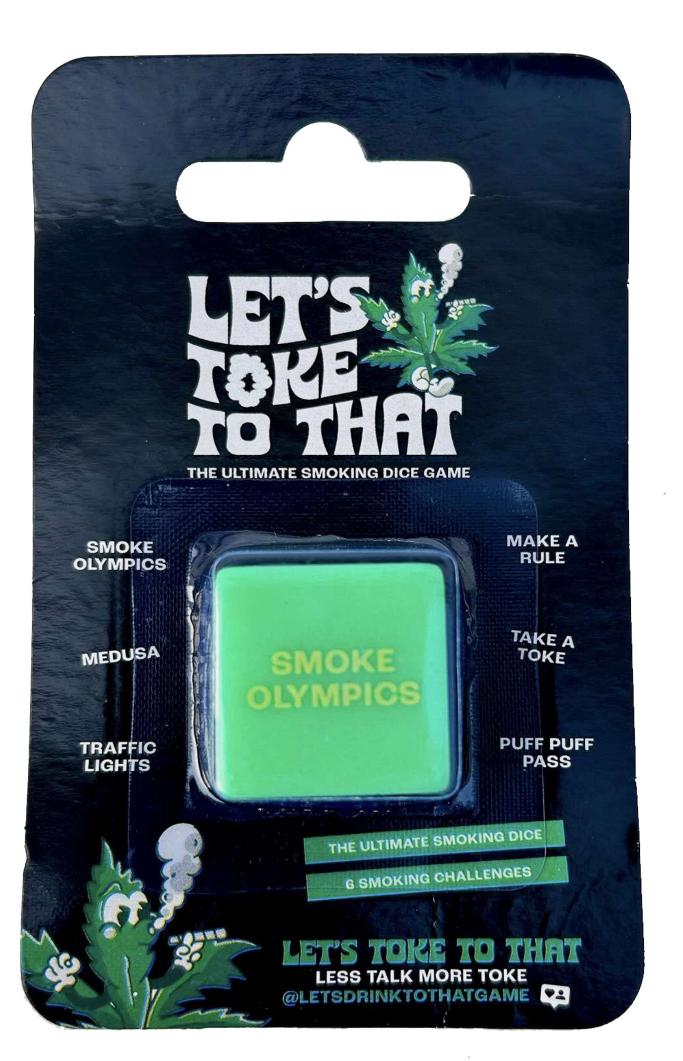

100 cards, split into four categories. The ultimate twist away from our drinking games.

Let's toke to that - Dice edition! Complete with 6 mini games and smoke challenges! Perfect for every smoke gathering or house party!