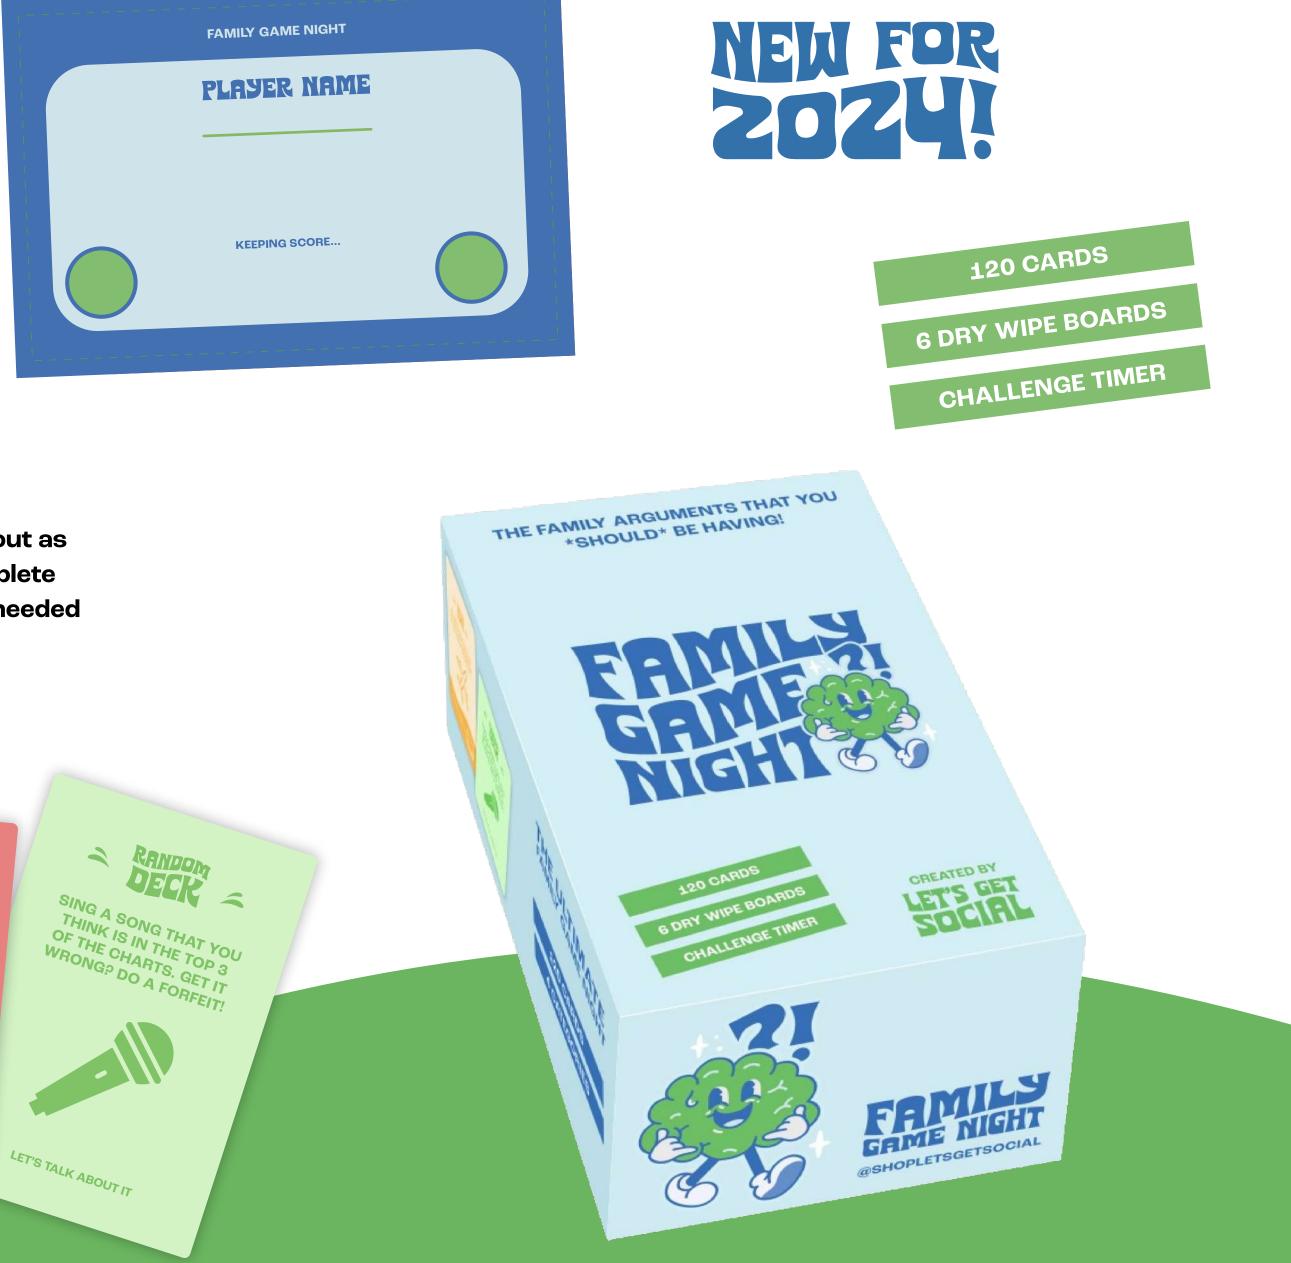

# **BOK TIKTOK FOLLOWERS 11K INSTAGRAM FOLLOWERS**

Rumor has it you're

bringing out a 'family friendly' drinking card game for Christmas?

LET'S DRINK TO THAT

Launching our 'Family game night' deck **1.4 MILLION VIEWS AND 107K LIKES** 