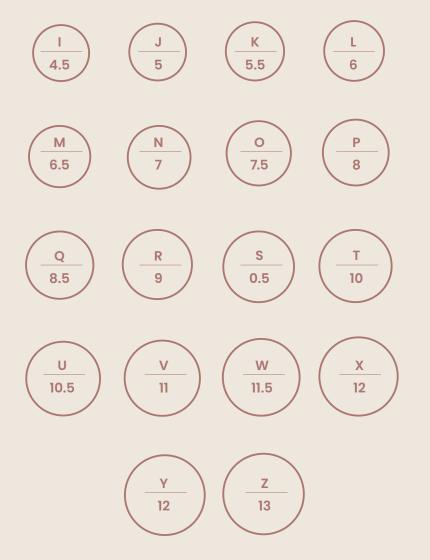

## MEASURE YOUR EXISTING RING

- 1. Select an existing ring that properly fits the intended finger.
- 2. Place the ring over the closest matching circle below.
- 3. Match the inside edge of the ring to the circle closest in size.
- 4. If the ring falls between two sizes, order the larger size ring.
- 5. Repeat the above steps to ensure accuracy.