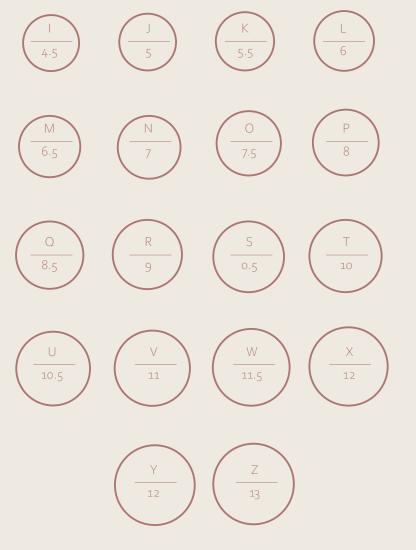

# RINGS

Use the Autore Moda Ring Size Guide to determine your ring size or the ring size of a loved one. If the ring is a gift, use one of the recipient's rings to determine the measurement against the size guide. Please note that your right and left hand fingers may vary in size, so be sure to measure the finger you or the recipient would like to wear the ring on.

Before measuring your ring size, ensure this guide is printed at 100% size on A4. You can check the accuracy of your printout by measuring the line above.

#### MEASURE YOUR EXISTING RING

- 1. Select an existing ring that properly fits the intended finger.
- 2. Place the ring over the closest matching circle.
- 3. Match the inside edge of the ring to the circle closest in size.
- 4. If the ring falls between two sizes, order the larger size ring.

\*Letters are Australian sizing, numbers are US