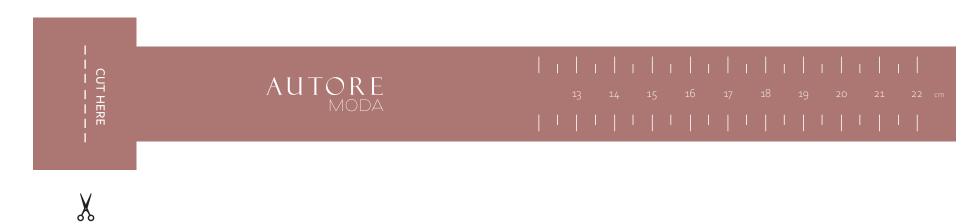

#### MEASURING

To find the best size for your new Autore Moda bracelet, bangle or cuff please use this as a guide.

50mm

Before measuring your wrist size, ensure this guide is printed at 100% size on A<sub>4</sub>. You can check the accuracy of your printout by measuring the line above.

#### PRINT MEASURING GUIDE

#### HOW TO USE MEASURING GUIDE

- 1. Print out the measuring guide
- 2. Cut out the guide
- 3. Cut along the dotted line where it says `cut here'
- 4. Wrap the ruler around the circumference of your wrist tightly and thread the paper through the section which you cut
- 5. This will tell you the length of your wrist