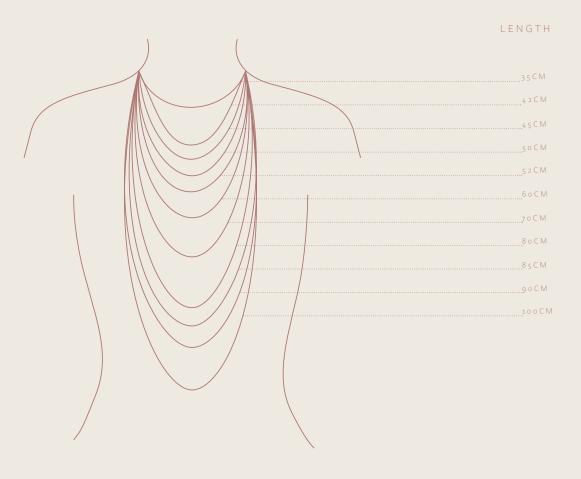

# NECKLACES

Autore Moda necklaces come in a variety of lengths. These measurements provide a guide on how the necklace will sit. Please see the specifications on each piece regarding the individual necklace length.