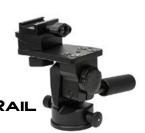

## 

K700 TRIPOD WITH REAPER RAIL

HEAVY DUTY CONSTRUCTION

LOCKING CANT

LONG RANGE PRECISION

USER FRIENDLY OFFSET GRIP

DIRECT PICATINNY MOUNT

DURABLE FOAM SOFT GRIPS

## REAPER RAIL

| TECHNICAL               | SYSTEM                          |  |
|-------------------------|---------------------------------|--|
| SPECIFICATIONS          | KJ86003                         |  |
| DIMENSIONS (IN/MM)      | 6 X 5.5 X 6.5 / 152 X 139 X 165 |  |
| MOUNT TYPE              | PICATINNY                       |  |
| RAIL CANT               | + - 11°                         |  |
| PAN ROTATION ANGLE      | 360°                            |  |
| VERTICAL ROTATION ANGLE | 87° DOWN, 21° UP                |  |
| MOUNTING                | 3/8" - 16 THREADED HOLE         |  |
| MATERIAL                | ALUMINUM                        |  |
| WEIGHT (LBS/GR)         | 1.97 / 894                      |  |