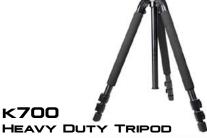

INCLUDES CAMERA THREAD ADAPTER

| CHNICAL HEAVY DUTY TRIPOD |         | K <b>700</b> |        |
|---------------------------|---------|--------------|--------|
|                           | CHNICAL | HEAVY DUTY   | TRIPOD |

| TECHNICAL                           | HEAVY DUTY T |  |
|-------------------------------------|--------------|--|
| SPECIFICATIONS                      | KJ85001      |  |
| TRIPOD MATERIAL                     | ALUMINUM     |  |
| MAX OPERATING HEIGHT (IN/MM)        | 72 / 1829    |  |
| MIN OPERATING HEIGHT (IN/MM)        | 10.75 / 273  |  |
| MAX CENTER COLUMN EXTENSION (IN/MM) | 14.9 / 380   |  |
| FOLDED LENGTH (IN/MM)               | 27 / 686     |  |
| NUMBER OF LEG EXTENSIONS            | 3            |  |
| MAX LOAD (LBS)                      | 25           |  |
| LEG LOCK TYPE                       | Lever Lock   |  |
| WEIGHT (LBS/GR)                     | 5.5 / 2495   |  |