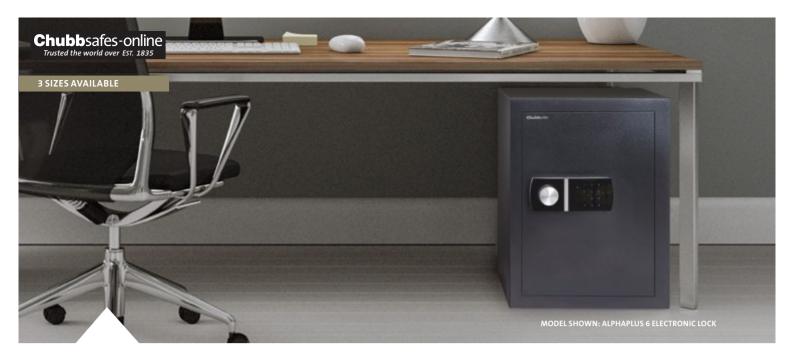

# **ALPHAPLUS**

### **BURGLARY-RESISTANT SAFE**

RATINGS: CASH £3,000 • VALUABLES £30,000

#### **KEY FEATURES**

- Cost-efficient storage solution for home and commercial environments
- Programmable electronic lock (2 user codes)
- · Override key
- Internal LED lighting
- External emergency power connection should battery power fail
- · Audible anti-tamper alarm

- The door is laser-cut from 6mm steel whilst the safe body is formed by a double layer of steel enclosing a fire retardant fill
- Attractive dark grey appearance (RAL 7016)
- · Option for base or rear fix