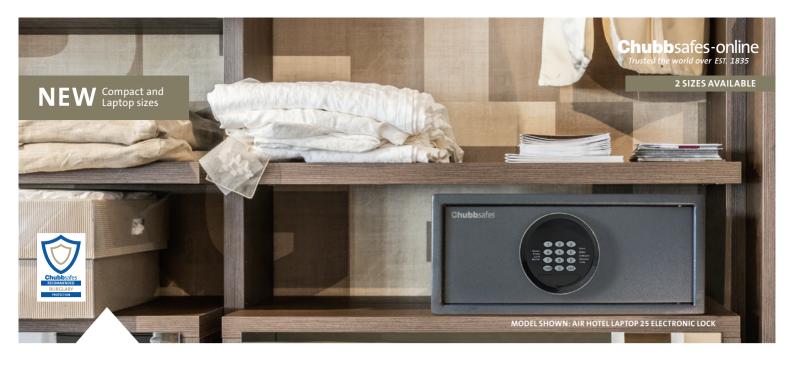

# AIR HOTEL

### **BURGLARY-RESISTANT ROOM SAFE**

#### **AIR HOTEL KEY FEATURES**

- Compact safe for burglary protection in hotel rooms, student accommodation or other locations with frequent turnover of occupancy
- · 4mm-thick steel door, 2mm-thick steel body
- Anchoring kit included to prevent unauthorised removal
- Fitted with an electronic lock with programmable master code and audit trail
- Override key supplied
- Attractive dark grey appearance (RAL 7016)
- Option for base or rear fix