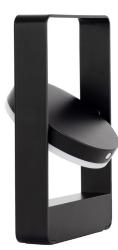

## Mouro Lamp by Patricia Perez

The Mouro Lamp designed by Patricia Perez combines simple form with versatile function. Designed for versatility, this portable and rechargeable light can be used indoors as well as carried outdoors. The Mouro Lamp is dimmable and the element swivels 360 degrees to allow for adjustments to the light direction and ambience.

The Mouro Lamp is not waterproof. Protect from moisture.

Key Features 3 light settings Portable Rechargeable

Technical / Construction Powder-coated steel frame LED lights

Made in China.

## **Available Finishes**