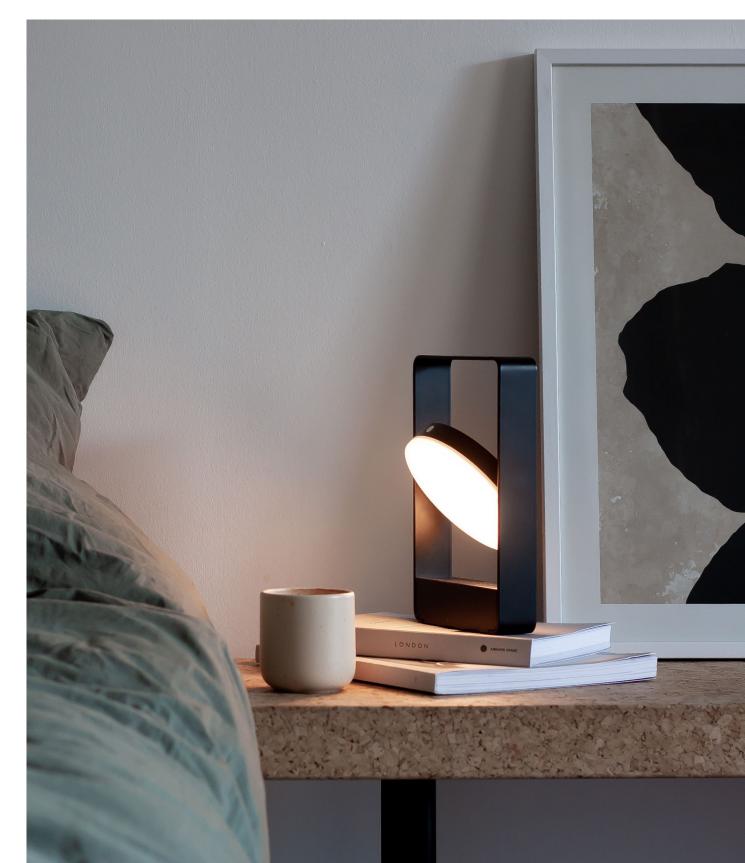

## Mouro Lamp by Patricia Perez

The Mouro Lamp designed by Patricia Perez combines simple form with versatile function. Designed for versatility, this portable and rechargeable light can be used indoors as well as carried outdoors. The Mouro Lamp is dimmable and the element swivels 360 degrees to allow for adjustments to the light direction and ambience.

The Mouro Lamp is not waterproof. Protect from moisture.

Key Features 3 light settings Portable Rechargeable

Technical / Construction Powder-coated steel frame LED lights

Made in China.

## **Dimensions**

H220 W140 D35 H8.6" W5.5" D1.3"