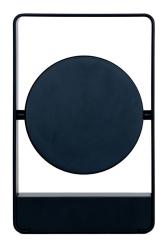

Mouro Lamp by Patricia Perez







## Mouro Lamp by Patricia Perez

The Mouro Lamp designed by Patricia Perez combines simple form with versatile function. Designed for versatility, this portable and rechargeable light can be used indoors as well as carried outdoors. The Mouro Lamp is dimmable and the element swivels 360 degrees to allow for adjustments to the light direction and ambience.

The Mouro Lamp is not waterproof. Protect from moisture.

Key Features 3 light settings Portable Rechargeable

Technical / Construction Powder-coated steel frame LED lights

Made in China.

## **Dimensions**



H220 W140 D35 H8.6" W5.5" D1.3"

## **Available Finishes**