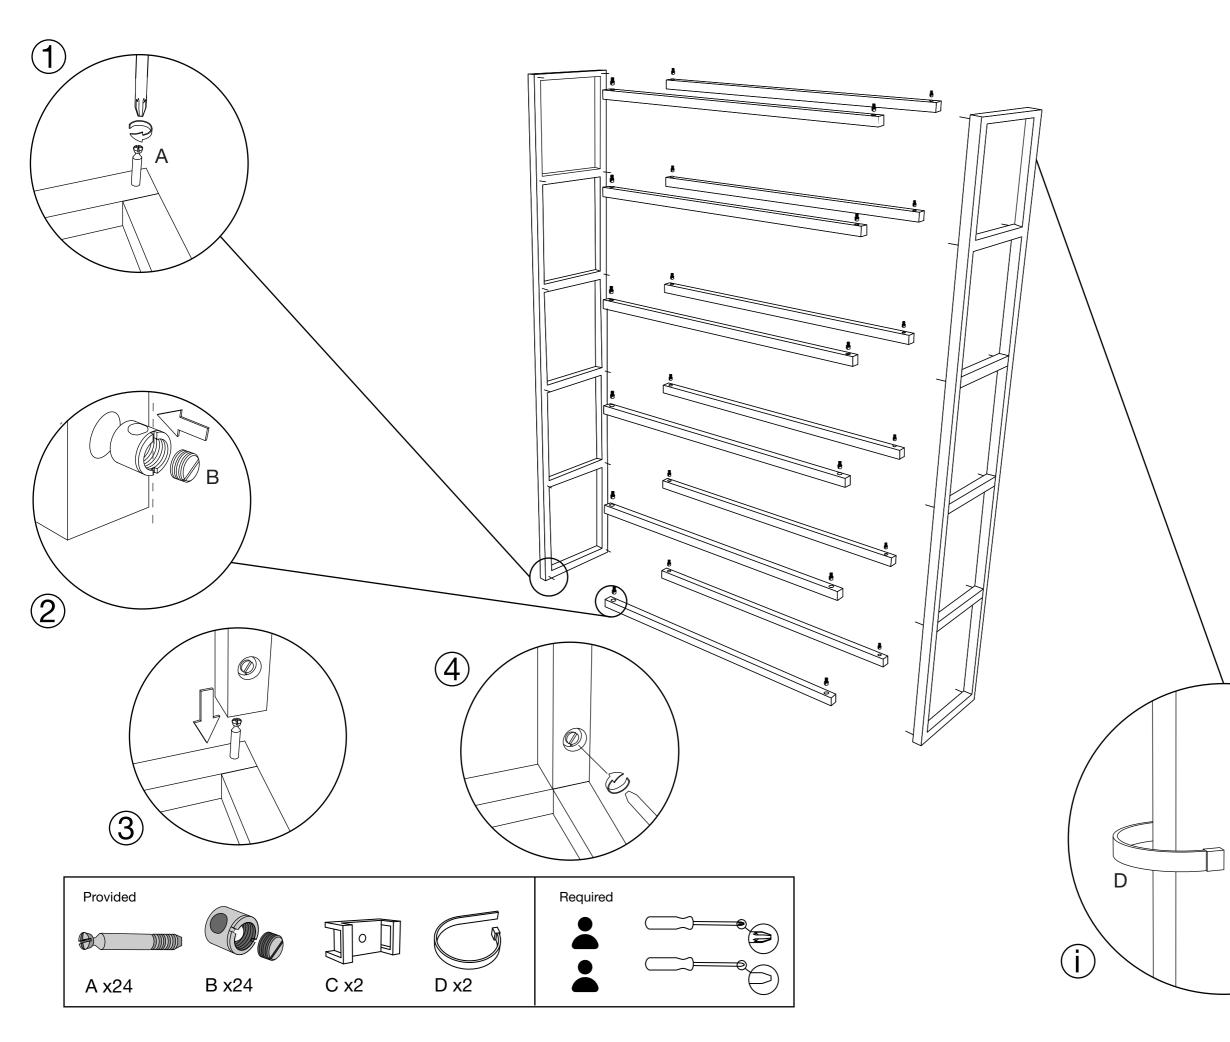

## Assembly Instructions

1. Screw threaded pins (A) into all holes in uprights

2. Insert the connecting fittings (B) into the rails ensuring the clearance holes are aligned.

3. Lay one upright flat and attach all rails to the upright ensuring all are square and flush

4. Fully tighten fittings (B)

5. Attach second upright. If adding multiple runs, attach extension upright(s) and crossbards before hand.

6. Fully tighten fittings (B)

7. With assistance, turn frame onto its feet.

8. Insert sheet metal components in desired configuration.

**Warning**: Serious or fatal crushing injuries can occur from furniture tipping over. Always secure furniture to the wall using furniture anchors.

i. The anchor brackets should be fixed to the wall towards the top of the unit on both sides. Use the correct screws and wall plugs for your wall. The zip ties can then be fed through the brackets, around the upright and secured.