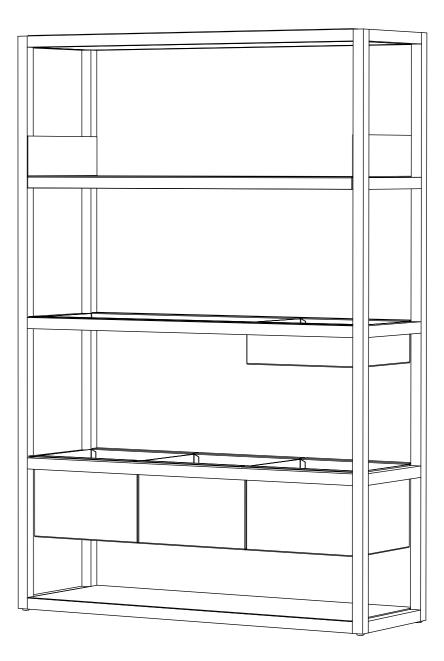

## Care Instructions

Lap Medium Shelving - designed by Marina Bautier

To prolong the life of the product and retain its appearance and functionality, we would like to give you some relevant information and care advice:-

## Lap Medium Shelving