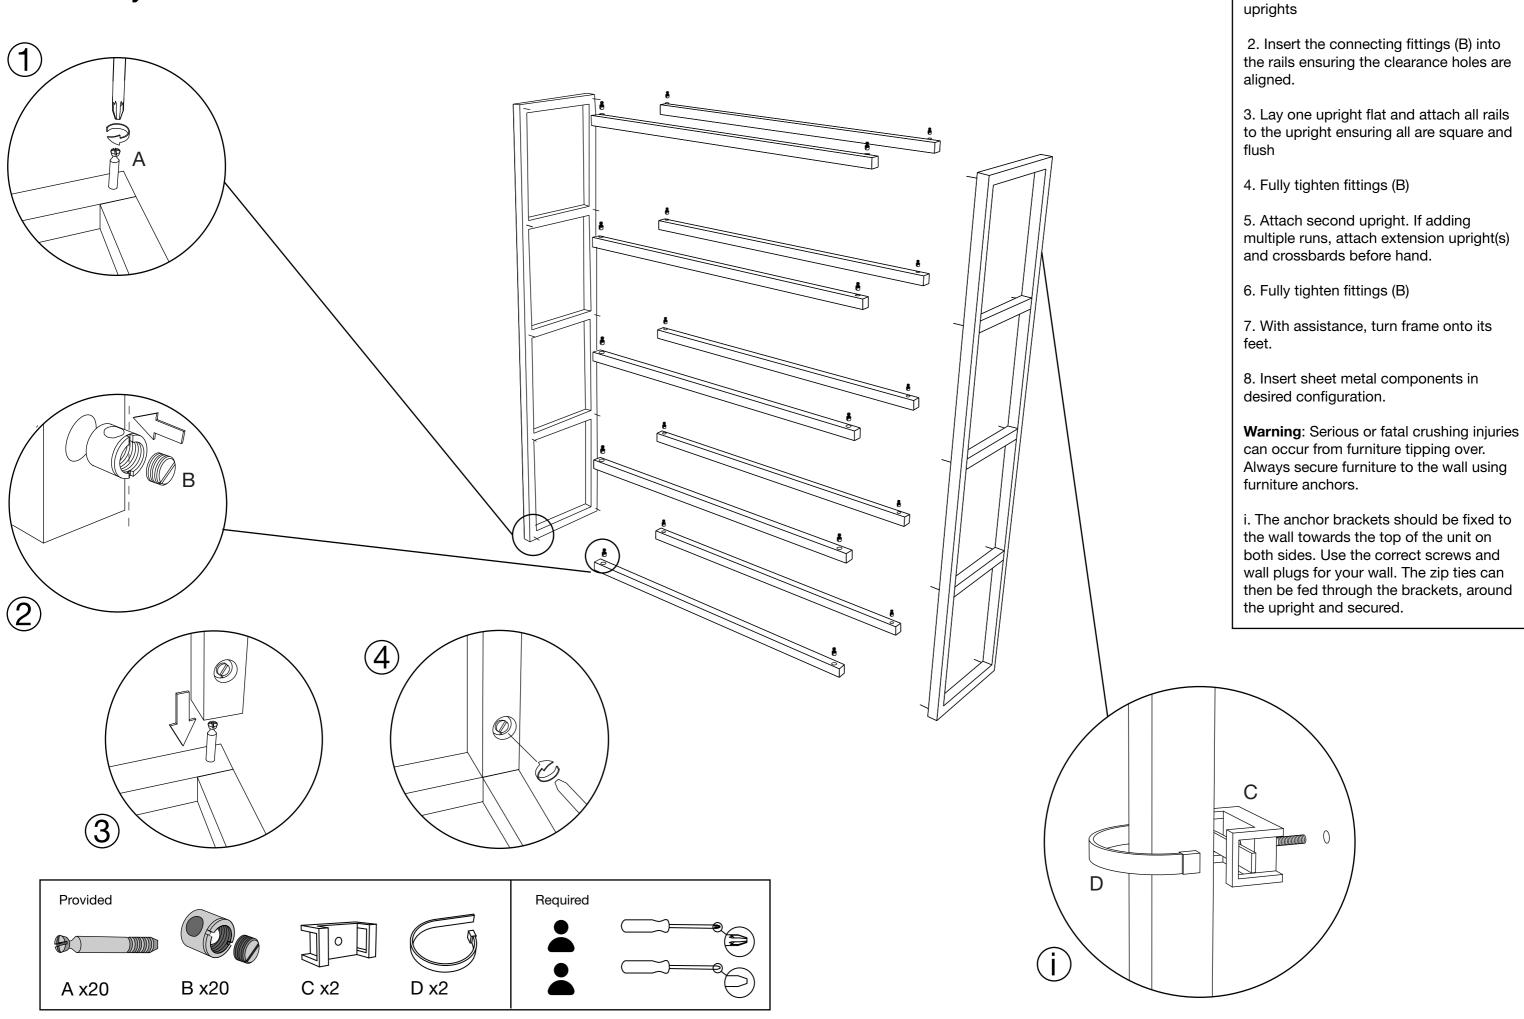

re advice:-

This system is manufactured using solid oak frames and powder coated steel

The steel components use a tough powdercoat which can be cleaned using a sponge / soft bristle brush with a cleaning solution of mild liquid soap and lukewarm water.

The use of abrasive cleaners or solvents should be avoided when cleaning the unit. Please only use proprietary furniture polishes or warm water with diluted detergent

European craftsmen manufacture this product and there is variety between each unit. Wood is a natural product so colour and grain variations are inevitable.

We thank you for purchasing this product and wish you many years of enjoyable and functional use.

For more related products please visit: casefurniture.com

## Lap Medium Shelving







## **Assembly Instructions**



1. Screw threaded pins (A) into all holes in