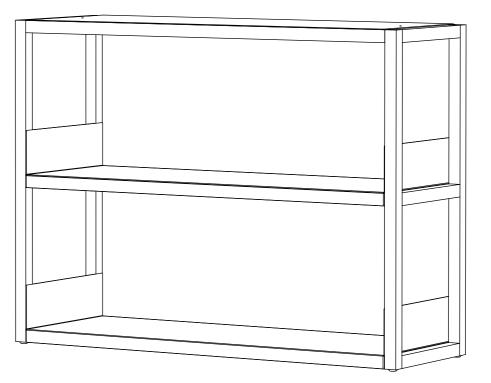

ve you some relevant information and care advice:-

This system is manufactured using solid oak frames and powder coated steel

The steel components use a tough powdercoat which can be cleaned using a sponge / soft bristle brush with a cleaning solution of mild liquid soap and lukewarm water.

The use of abrasive cleaners or solvents should be avoided when cleaning the unit. Please only use proprietary furniture polishes or warm water with diluted detergent

European craftsmen manufacture this product and there is variety between each unit. Wood is a natural product so colour and grain variations are inevitable.

We thank you for purchasing this product and wish you many years of enjoyable and functional use.

For more related products please visit: casefurniture.com

## Lap Low Shelving







## **Assembly Instructions**