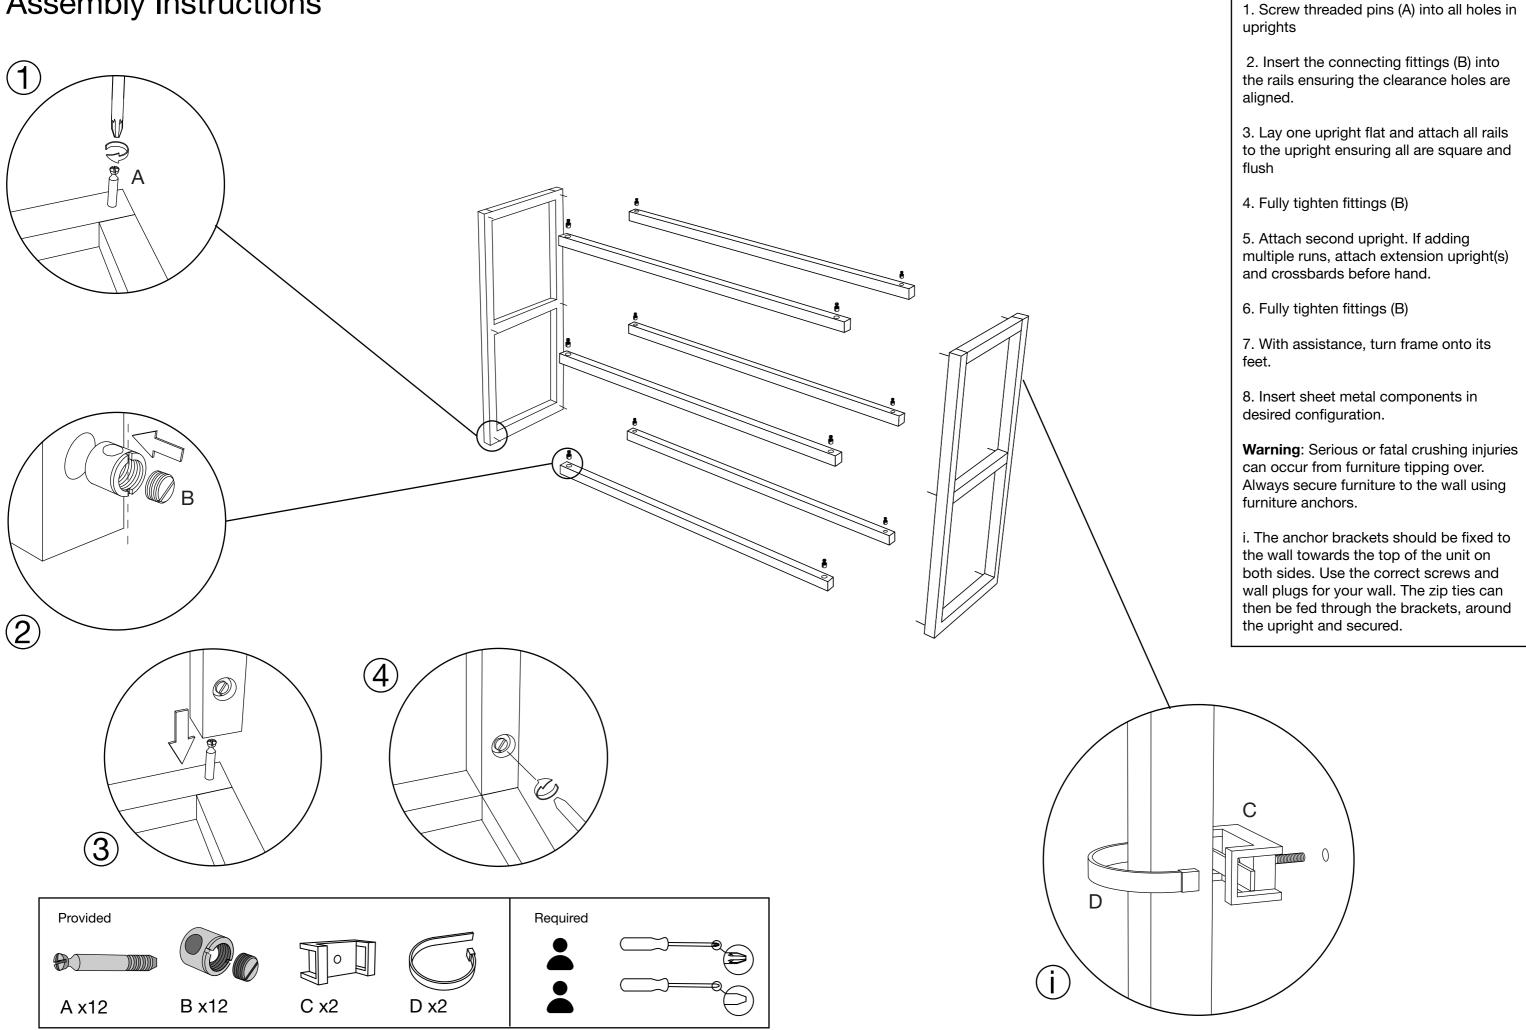

care advice:-

This system is manufactured using solid oak frames and powder coated steel

The steel components use a tough powdercoat which can be cleaned using a sponge / soft bristle brush with a cleaning solution of mild liquid soap and lukewarm water.

The use of abrasive cleaners or solvents should be avoided when cleaning the unit. Please only use proprietary furniture polishes or warm water with diluted detergent

European craftsmen manufacture this product and there is variety between each unit. Wood is a natural product so colour and grain variations are inevitable.

We thank you for purchasing this product and wish you many years of enjoyable and functional use.

For more related products please visit: casefurniture.com

## Lap Low Shelving







## **Assembly Instructions**