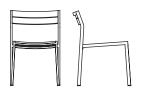

# Eos Side Chair by Matthew Hilton

The Eos Side Chair is a versatile outdoor chair fully constructed from powder-coated aluminium that resists weathering and rusting over time and is finished with nylon floor glides.

The Eos Side chair is also stackable by up to eight chairs allowing efficient storage and handling.

Designed by Matthew Hilton, the Eos Range was awarded the Design Guild Mark Award in 2016.

Made in China.

### **Dimensions**

H775 W508 D546 | Seat H450.8 H30.5" W20" D21.5" | Seat H17.75"