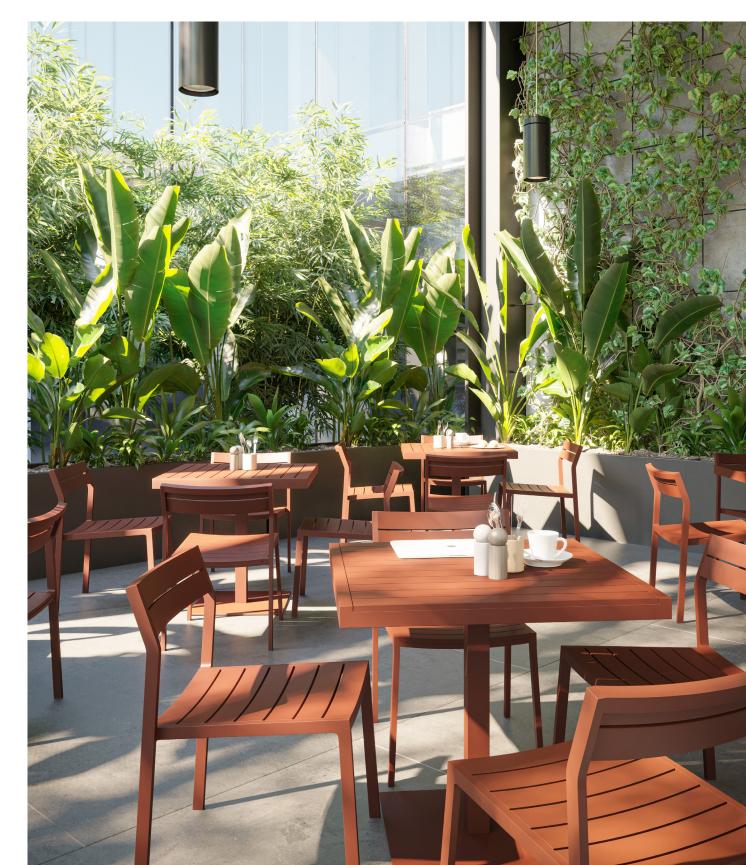

# Eos Side Chair by Matthew Hilton

The Eos Side Chair is a versatile outdoor chair fully constructed from powder-coated aluminium that resists weathering and rusting over time and is finished with nylon floor glides.

Eos is a contemporary outdoor collection which is physically and visually light, smartly proportioned and very comfortable. Certain to inspire leisurely outdoor living and dining during the long days of summer, this collection was named after Eos, the Greek goddess of dawn and bringer of light.

The Eos Side chair is also stackable by up to eight chairs allowing efficient storage and handling.

Designed by Matthew Hilton, the Eos Range was awarded the Design Guild Mark Award in 2016.

Made in China.