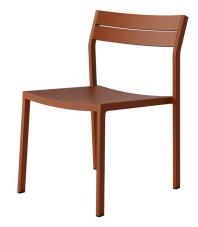

# Eos Side Chair by Matthew Hilton

The Eos Side Chair is a versatile outdoor chair fully constructed from powder-coated aluminium that resists weathering and rusting over time and is finished with nylon floor glides.

### **Available Finishes**

\* Minimum order quantity applies