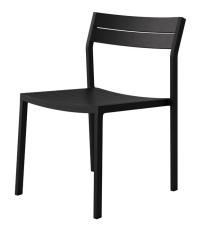

# Eos Side Chair by Matthew Hilton

The Eos Side Chair is a versatile outdoor chair fully constructed from powder-coated aluminium that resists weathering and rusting over time and is finished with nylon floor glides.

### **Available Finishes**

\* Minimum order quantity applies