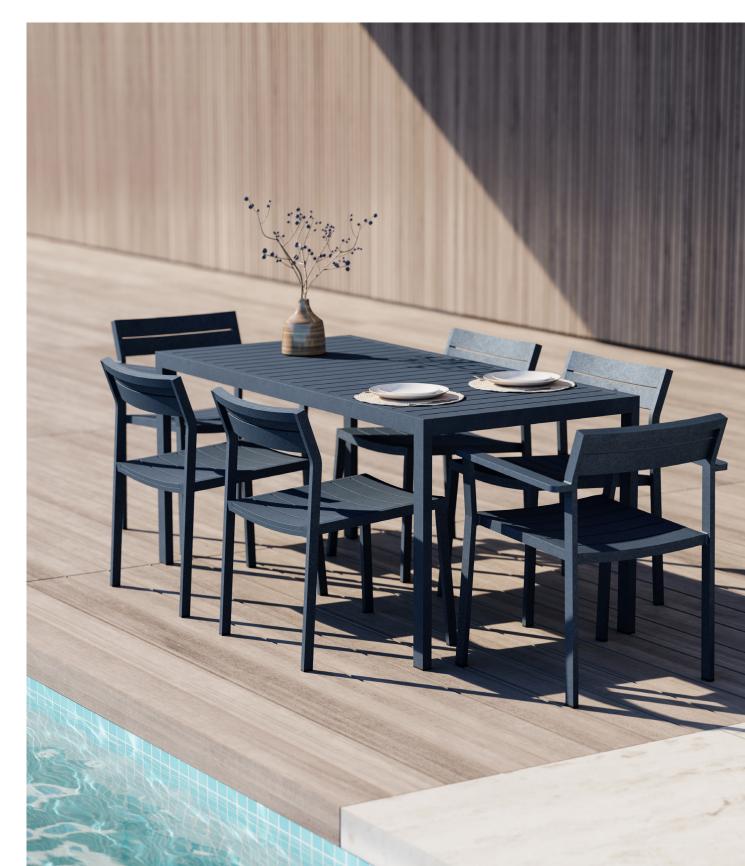

# Eos Rectangular Table by Matthew Hilton

The Eos Rectangular Table is a versatile outdoor dining table fully constructed from powder-coated aluminium that resists weathering and rusting over time and is finished with nylon floor glides.

The table neatly houses two accompanying benches and can be used together with Eos Square Table to offer larger and versatile configurations.

Eos is a contemporary outdoor collection which is physically and visually light, smartly proportioned and very comfortable. Certain to inspire leisurely outdoor living and dining during the long days of summer, this collection was named after Eos, the Greek goddess of dawn and bringer of light.

Designed by Matthew Hilton, the Eos Range was awarded the Design Guild Mark Award in 2016.

Made in China.

## Key Features

Fully weather resistant and non-rusting Lightweight, durable and low maintenance Can be disassembled for long term storage Configurable with additional square or rectangular tables

Suitable for contract use

### Dimensions

H730 W1624 D780 H28.7" W64" D30.7"