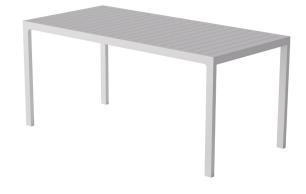

# Eos Rectangular Table by Matthew Hilton

The Eos Rectangular Table is a versatile outdoor dining table fully constructed from powder-coated aluminium that resists weathering and rusting over time and is finished with nylon floor glides.

### Dimensions

H730 W1624 D780 H28.7" W64" D30.7"

### Available Finishes

\* Minimum order quantity applies