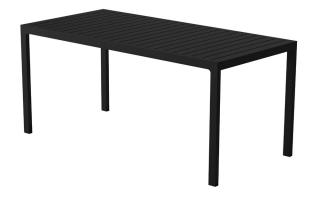

# Eos Rectangular Table by Matthew Hilton

The Eos Rectangular Table is a versatile outdoor dining table fully constructed from powder-coated aluminium that resists weathering and rusting over time and is finished with nylon floor glides.

### Dimensions

H730 W1624 D780 H28.7" W64" D30.7"

### Available Finishes

\* Minimum order quantity applies