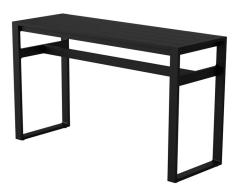

# Eos Rectangular Bar Table by Matthew Hilton

The Eos Rectangular Bar Table is a versatile outdoor bar table fully constructed from powder-coated aluminium that resists weathering and rusting over time and is finished with nylon floor glides.

### **Dimensions**

H1050 W1800 D620 H41.3" W70.8" D24.4"