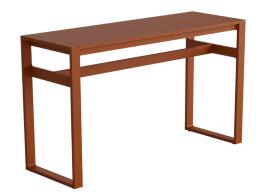

# Eos Rectangular Bar Table by Matthew Hilton

The Eos Rectangular Bar Table is a versatile outdoor bar table fully constructed from powder-coated aluminium that resists weathering and rusting over time and is finished with nylon floor glides.

Eos is a contemporary outdoor collection which is physically and visually light, smartly proportioned and very comfortable. Certain to inspire leisurely outdoor living and dining during the long days of summer, this collection was named after Eos, the Greek goddess of dawn and bringer of light.

Designed by Matthew Hilton, the Eos Range was awarded the Design Guild Mark Award in 2016.

Made in China.

## Other Information



Products per box

## **Key Features**

Fully weather resistant and non-rusting Lightweight, durable and low maintenance Suit