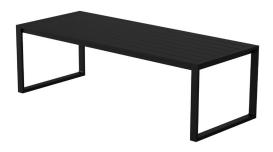

# Eos Communal Table by Matthew Hilton

The Eos Communal Table is a versatile outdoor dining table fully constructed from powder-coated aluminium that resists weathering and rusting over time and is finished with nylon floor glides.

Eos is a contemporary outdoor collection which is physically and visually light, smartly proportioned and very comfortable. Certain to inspire leisurely outdoor living and dining during the long days of summer, this collection was named after Eos, the Greek goddess of dawn and bringer of light.

Designed by Matthew Hilton, the Eos Range was awarded the Design Guild Mark Award in 2016.

Made in China.

### **Key Features**

Fully weather resistant and non-rusting Lightweight, durable and low maintenance Suitable for contract use

## Technical / Construction