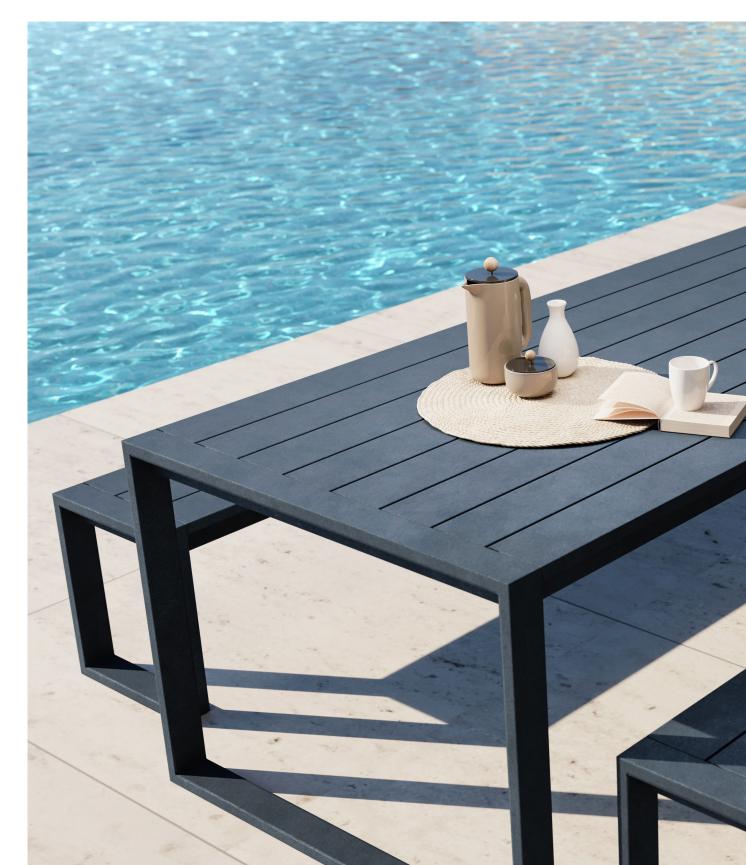

# Eos Communal Table by Matthew Hilton

The Eos Communal Table is a versatile outdoor dining table fully constructed from powder-coated aluminium that resists weathering and rusting over time and is finished with nylon floor glides.

Eos is a contemporary outdoor collection which is physically and visually light, smartly proportioned and very comfortable. Certain to inspire leisurely outdoor living and dining during the long days of summer, this collection was named after Eos, the Greek goddess of dawn and bringer of light.

### **Key Features**

Fully weather resistant and non-rusting Lightweight, durable and low maintenance Suitable for contract use