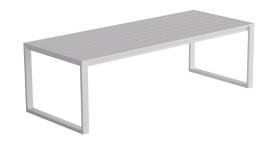

# Eos Communal Table by Matthew Hilton

The Eos Communal Table is a versatile outdoor dining table fully constructed from powder-coated aluminium that resists weathering and rusting over time and is finished with nylon floor glides.

Eos is a contemporary outdoor collection which is physically and visually light, smartly proportioned and very comfortable. Certain to inspire leisurely outdoor living and dining during the long days of summer, this collection was named after Eos, the Greek goddess of dawn and bringer of light.

Designed by Matthew Hilton, the Eos Range was awarded the Design Guild Mark Award in 2016.

Made in China.

### **Key Features**

Fully weather resistant and non-rusting Lightweight, durable and low maintenance Suitable for contract use

## Technical / Construction