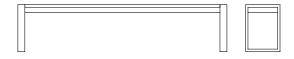

# Eos Communal Bench by Matthew Hilton

The Eos Communal Bench is a versatile outdoor bench fully constructed from powder-coated aluminium that resists weathering and rusting over time and is finished with nylon floor glides.

### **Dimensions**

H460 W2100 D370 H18" W82.6" D10.6"