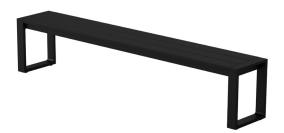

Eos Communal Bench by Matthew Hilton







# Eos Communal Bench by Matthew Hilton

The Eos Communal Bench is a versatile outdoor bench fully constructed from powder-coated aluminium that resists weathering and rusting over time and is finished with nylon floor glides.

Eos is a contemporary outdoor collection which is physically and visually light, smartly proportioned and very comfortable. Certain to inspire leisurely outdoor living and dining during the long days of summer, this collection was named after Eos, the Greek goddess of dawn and bringer of light.

Designed by Matthew Hilton, the Eos Range was awarded the Design Guild Mark Award in 2016.

Made in China.

#### Other Information



# Key Features

Fully weather resistant and non-rusting Lightweight, durable and low maintenance Suitable for contract use

<u>Technical /