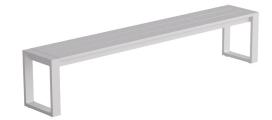

Eos Communal Bench by Matthew Hilton







# Eos Communal Bench by Matthew Hilton

The Eos Communal Bench is a versatile outdoor bench fully constructed from powder-coated aluminium that resists weathering and rusting over time and is finished with nylon floor glides.

Eos is a contemporary outdoor collection which is physically and visually light, smartly proportioned and very comfortable. Certain to inspire leisurely outdoor living and dining during the long days of summer, this collection was named after Eos, the Greek goddess of dawn and bringer of light.

Designed by Matthew Hilton, the Eos Range was awarded the Design Guild Mark Award in 2016.

Made in China.

#### Other Information



# Key Features

Fully weather resistant and non-rusting Lightweight, durable and low maintenance Suitable for contract use

<u>Technical / C