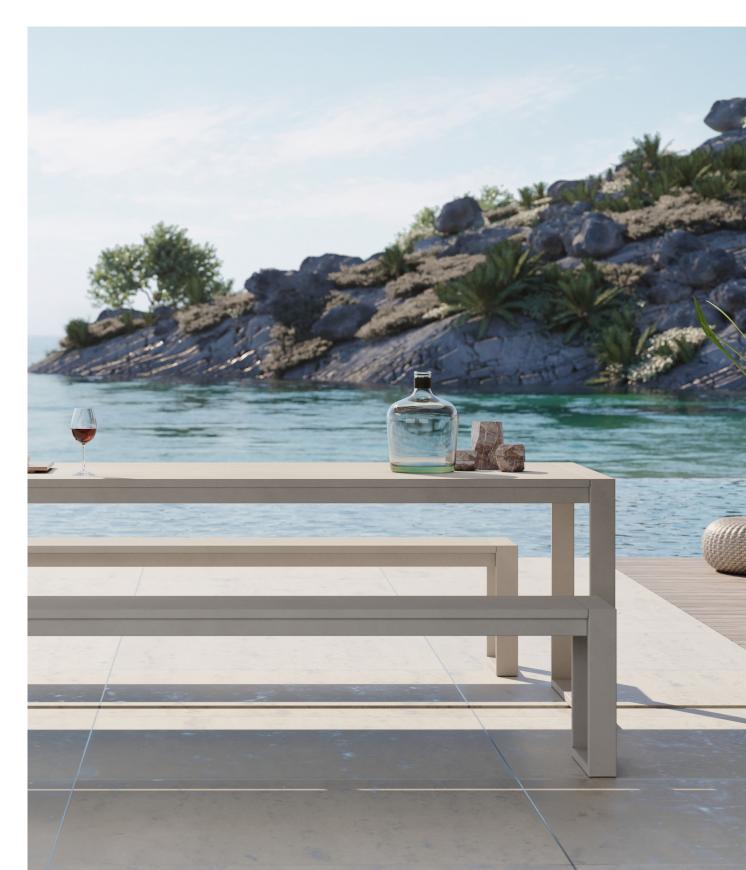

# Eos Communal Bench by Matthew Hilton

The Eos Communal Bench is a versatile outdoor bench fully constructed from powder-coated aluminium that resists weathering and rusting over time and is finished with nylon floor glides.

Eos is a contemporary outdoor collection which is physically and visually light, smartly proportioned and very comfortable. Certain to inspire leisurely outdoor living and dining during the long days of summer, this collection was named after Eos, the Greek goddess of dawn and bringer of light.

Designed by Matthew Hilton, the Eos Range was awarded the Design Guild Mark Award in 2016.

Made in China.