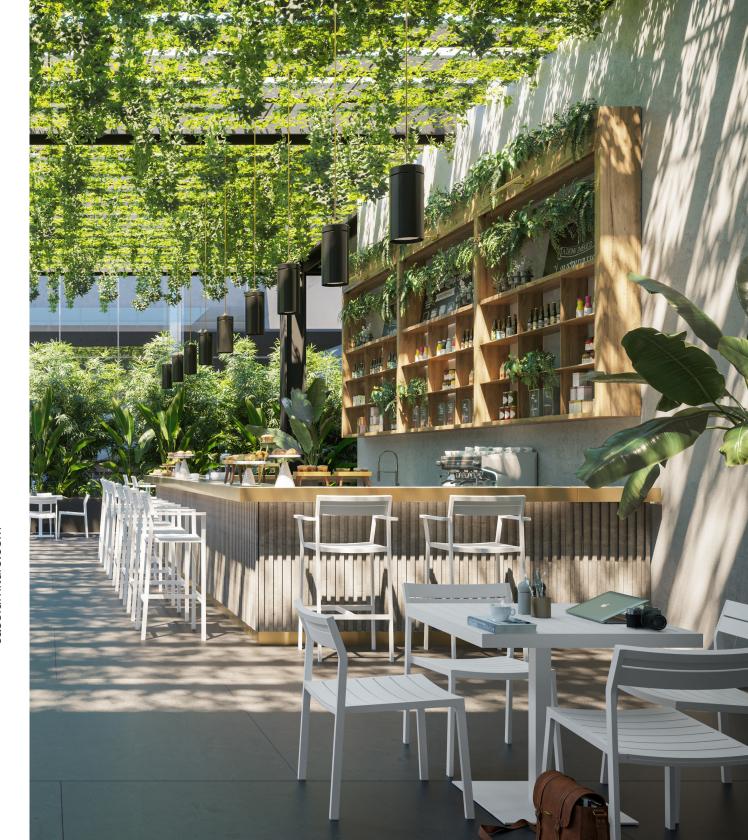

Eos is a contemporary outdoor collection which is physically and visually light, smartly proportioned and very comfortable. Certain to inspire leisurely outdoor living and dining during the long days of summer, this collection was named after Eos, the Greek goddess of dawn and bringer of light.