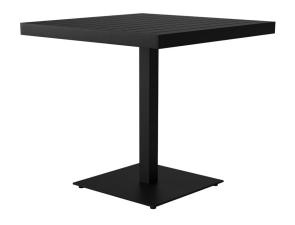

## Eos Café Table by Matthew Hilton

The Eos Café Table is a versatile outdoor table fully constructed from powder-coated aluminium that resists weathering and rusting over time and is finished with nylon floor glides.

Eos is a contemporary outdoor collection which is physically and visually light, smartly proportioned and very comfortable. Certain to inspire leisurely outdoor living and dining during the long days of summer, this collection was named after Eos, the Greek goddess of dawn and bringer of light.

Designed by Matthew Hilton, the Eos Range was awarded the Design Guild Mark Award in 2016.

Made in China.

## Key Features

Fully weather resistant and non-rusting Lightweight, durable and low maintenance Suitable for contract use

Technical / Construction

Extruded aluminium