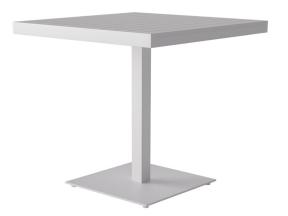

## Eos Café Table by Matthew Hilton

The Eos Café Table is a versatile outdoor table fully constructed from powder-coated aluminium that resists weathering and rusting over time and is finished with nylon floor glides.

Eos is a contemporary outdoor collection which is physically and visually light, smartly proportioned and very comfortable. Certain to inspire leisurely outdoor living and dining during the long days of summer, this collection was named after Eos, the Greek goddess of dawn and bringer of light.

Designed by Matthew Hilton, the Eos Range was awarded the Design Guild Mark Award in 2016.

Made in China.

## Key Features

Fully weather resistant and non-rusting Lightweight, durable and low maintenance Suitable for contract use

Technical / Construction

Extruded aluminium

Co