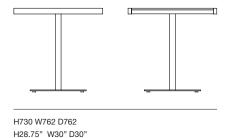

der-coated aluminium that resists weathering and rusting over time and is finished with nylon floor glides.

Eos is a contemporary outdoor collection which is physically and visually light, smartly proportioned and very comfortable. Certain to inspire leisurely outdoor living and dining during the long days of summer, this collection was named after Eos, the Greek goddess of dawn and bringer of light.

Designed by Matthew Hilton, the Eos Range was awarded the Design Guild Mark Award in 2016.

Made in China.

## Key Features

Fully weather resistant and non-rusting Lightweight, durable and low maintenance Suitable for contract use

Technical / Construction

Extruded aluminium

Commercial-grade Interpon® powder coat
Injection moulded nylon floor glides

Assembly required

## **Dimensions**



## **Available Finishes**