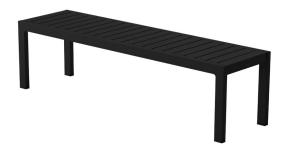

# Eos Bench by Matthew Hilton

The Eos Bench is a versatile outdoor bench fully constructed from powder-coated aluminium that resists weathering and rusting over time and is finished with nylon floor glides.

#### **Available Finishes**