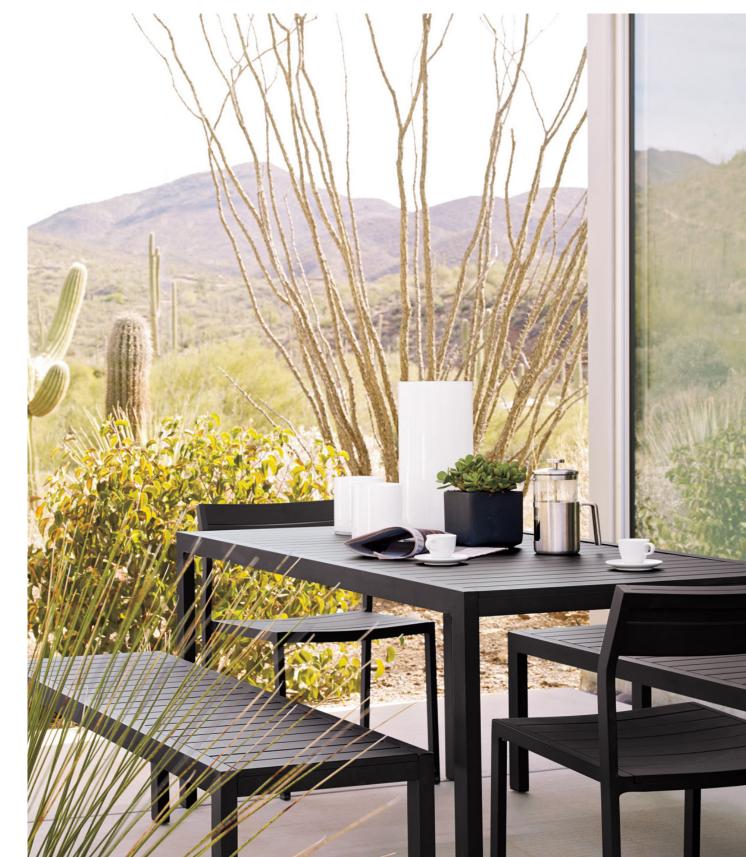

# Eos Bench by Matthew Hilton

The Eos Bench is a versatile outdoor bench fully constructed from powder-coated aluminium that resists weathering and rusting over time and is finished with nylon floor glides.

Eos is a contemporary outdoor collection which is physically and visually light, smartly proportioned and very comfortable. Certain to inspire leisurely outdoor living and dining during the long days of summer, this collection was named after Eos, the Greek goddess of dawn and bringer of light.

Two benches can fit neatly under the Eos Rectangular Table when not in use.

Designed by Matthew Hilton the Eos Range was awarded te Design Guild Mark Award in 2016.

Made in China.