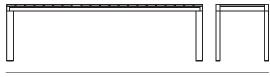

# Eos Bench by Matthew Hilton

The Eos Bench is a versatile outdoor bench fully constructed from powder-coated aluminium that resists weathering and rusting over time and is finished with nylon floor glides.

Two benches can fit neatly under the Eos Rectangular Table when not in use.

Designed by Matthew Hilton the Eos Range was awarded te Design Guild Mark Award in 2016.

Made in China.

### **Dimensions**

H400 W1485 D400 H15.7" W58.4" D15.75"