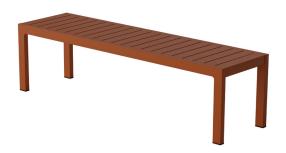

# Eos Bench by Matthew Hilton

The Eos Bench is a versatile outdoor bench fully constructed from powder-coated aluminium that resists weathering and rusting over time and is finished with nylon floor glides.

#### **Available Finishes**