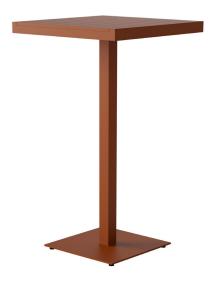

# Eos Bar Table by Matthew Hilton

The Eos Bar Table is a versatile outdoor bar table fully constructed from powder-coated aluminium that resists weathering and rusting over time and is finished with nylon floor glides.

Eos is a contemporary outdoor collection which is physically and visually light, smartly proportioned and very comfortable. Certain to inspire leisurely outdoor living and dining during the long days of summer, this collection was named after Eos, the Greek goddess of dawn and bringer of light.

Designed by Matthew Hilton, the Eos Range was awarded the Design Guild Mark Award in 2016.

Made in China.

## Key Features

Fully weather resistant and non-rusting Lightweight, durable and low maintenance Suitable for contract use

### Technical / Construction

Extruded alumin