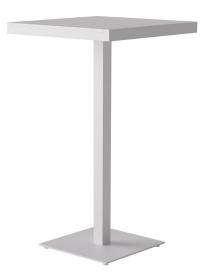

# Eos Bar Table by Matthew Hilton

The Eos Bar Table is a versatile outdoor bar table fully constructed from powder-coated aluminium that resists weathering and rusting over time and is finished with nylon floor glides.

Eos is a contemporary outdoor collection which is physically and visually light, smartly proportioned and very comfortable. Certain to inspire leisurely outdoor living and dining during the long days of summer, this collection was named after Eos, the Greek goddess of dawn and bringer of light.

Designed by Matthew Hilton, the Eos Range was awarded the Design Guild Mark Award in 2016.

Made in China.

## Key Features

Fully weather resistant and non-rusting Lightweight, durable and low maintenance Suitable for contract use

### Technical / Construction

Extruded aluminiu