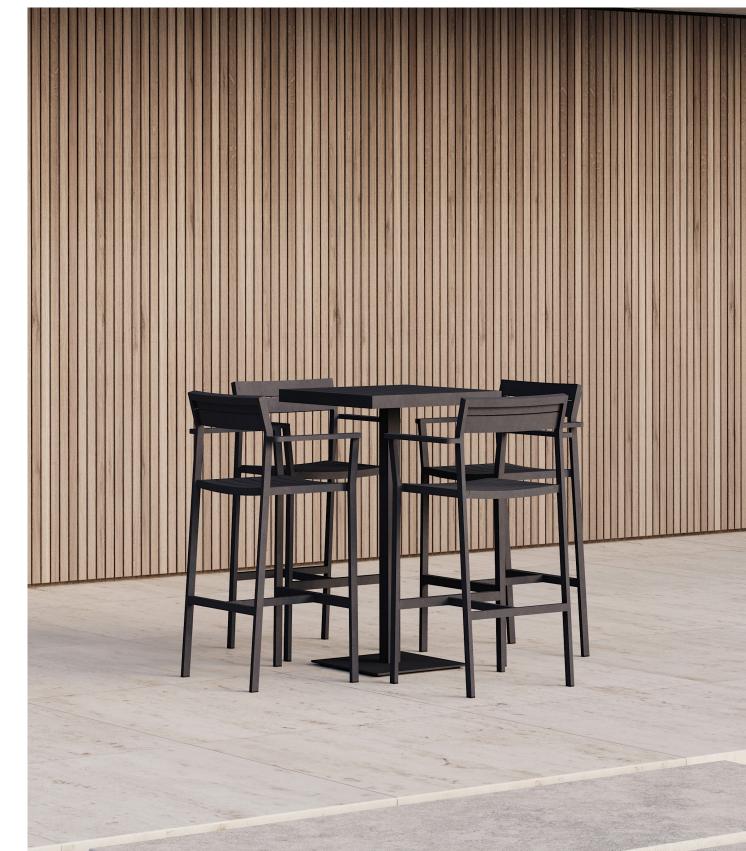

# Eos Bar Table by Matthew Hilton

The Eos Bar Table is a versatile outdoor bar table fully constructed from powder-coated aluminium that resists weathering and rusting over time and is finished with nylon floor glides.

Eos is a contemporary outdoor collection which is physically and visually light, smartly proportioned and very comfortable. Certain to inspire leisurely outdoor living and dining during the long days of summer, this collection was named after Eos, the Greek goddess of dawn and bringer of light.

#### **Dimensions**

H1110 W633 D633 H43.7" W24.9" D24.9"