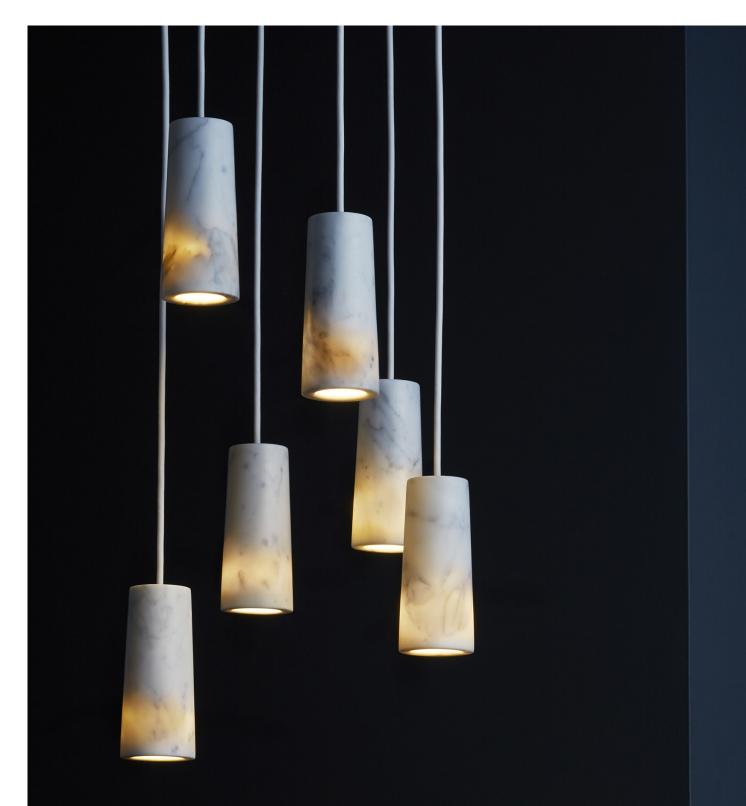

## Core Light Collection by Terence Woodgate

A cluster of simple but striking pendants, hung from a single ceiling fixing, allowing the cluster to be arranged to your requirements. As marble is a natural material the hue and veining will vary from piece to piece, making each shade body unique. Available singly or in a cluster of 3 or 6.

## Dimensions

Available singly or in clusters of 3 or six

Ø53mm H120mm each pendant Ø2.09" H4.72"