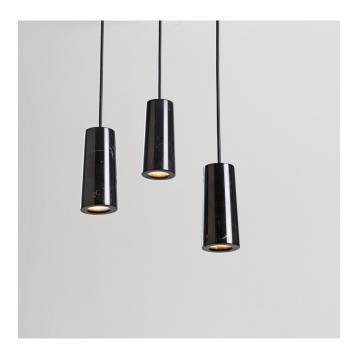

Core Light Collection by Terence Woodgate







## Core Light Collection by Terence Woodgate

A cluster of simple but striking pendants, hung from a single ceiling fixing, allowing the cluster to be arranged to your requirements. As marble is a natural material the hue and veining will vary from piece to piece, making each shade body unique. Available singly or in a cluster of 3 or 6.

## Technical / Construction

Each shade supplied with 2m matte black cable. Multi-pendant ceiling fixing Ø 262mm. H 35mm or Ceiling rose Ø 88mm, H 86mm for single shade. Warm white (2800 Kelvin) colour temperature IP20 rated. Class 1. Supply voltage: 220-240V ~ 50/60Hz Lampholder: G9 Lamp Type (Bulb): LED only. 4W Max. Tested and approved by the Lighting Industry Association for compliance with EN-60598 Part 1 and EN-60598 Part 2-1.

Electronics made