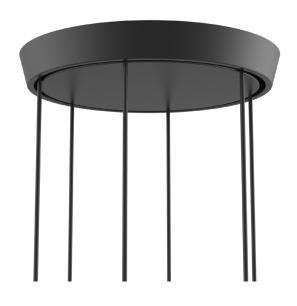

## Technical / Construction

Each shade supplied with 2m matte black cable. Multi-pendant ceiling fixing Ø 262mm. H 35mm or Ceiling rose Ø 88mm, H 86mm for single shade. Warm white (2800 Kelvin) colour temperature IP20 rated. Class 1. Supply voltage: 220-240V ~ 50/60Hz Lampholder: G9 Lamp Type (Bulb): LED only. 4W Max. Tested and approved by the Lighting Industry Association for compliance with EN-60598 Part 1 and EN-60598 Part 2-1.