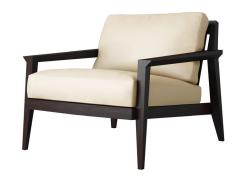

## Stanley Range by Matthew Hilton

The Stanley sofa and armchair are the perfect combination of sharp lines and soft upholstery. The range has a Mid-century design ethos, which recalls the clean-lined aesthetic of the '50s and '60s.

Designed by Matthew Hilton, this range features a solid timber frame, which gently tapers towards the back, while the low arms and soft leather upholstered cushions make the pieces both aesthetically pleasing and also comfortable.

## **Dimensions**

3 Seat Sofa

H720 W2200 D894 H28.3" W86.6" D35.2"

2 Seat Sofa

H720 W1500 D894 H28.3" W59" D35.2"

Armchair

H720 W820 D894 H28.3" W61" D35.2"