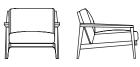

## Stanley Range by Matthew Hilton

The Stanley sofa and armchair are the perfect combination of sharp lines and soft upholstery. The range has a Mid-century design ethos, which recalls the clean-lined aesthetic of the '50s and '60s.

Designed by Matthew Hilton, this range features a solid timber frame, which gently tapers towards the back, while the low arms and soft leather upholstered cushions make the pieces both aesthetically pleasing and also comfortable.

## **Dimensions**

3 Seat Sofa

H720 W2200 D894 H28.3" W86.6" D35.2"

2 Seat Sofa

H720 W1500 D894 H28.3" W59" D35.2"

Armchair

H720 W820 D894 H28.3" W61" D35.2"