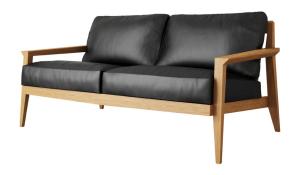

## Stanley Range by Matthew Hilton

The Stanley sofa and armchair are the perfect combination of sharp lines and soft upholstery. The range has a Mid-century design ethos, which recalls the clean-lined aesthetic of the '50s and '60s.

Designed by Matthew Hilton, this range features a solid timber frame, which gently tapers towards the back, while the low arms and soft leather upholstered cushions make the pieces both aesthetically pleasing and also comfortable.

## **Dimensions**

3 Seat Sofa

H720 W2200 D894 H28.3" W86.6" D35.2"

2 Seat Sofa

H720 W1500 D894 H28.3" W59" D35.2"

Armchair

H720 W820 D894 H28.3" W61" D35.2"