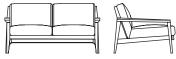

## Stanley Range by Matthew Hilton

The Stanley sofa and armchair are the perfect combination of sharp lines and soft upholstery. The range has a Mid-century design ethos, which recalls the clean-lined aesthetic of the '50s and '60s.

Designed by Matthew Hilton, this range features a solid timber frame, which gently tapers towards the back, while the low arms and soft leather upholstered cushions make the pieces both aesthetically pleasing and also comfortable.

## **Dimensions**

3 Seat Sofa

H720 W2200 D894 H28.3" W86.6" D35.2"

2 Seat Sofa

H720 W1500 D894 H28.3" W59" D35.2"

Armchair

H720 W820 D894 H28.3" W61" D35.2"