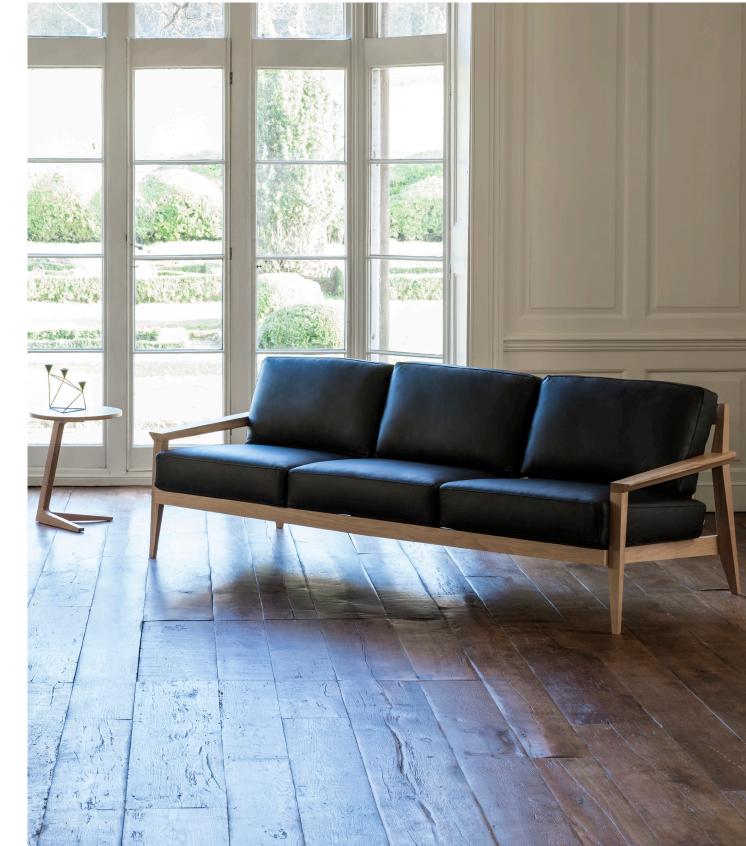

## Stanley Range by Matthew Hilton

The Stanley sofa and armchair are the perfect combination of sharp lines and soft upholstery. The range has a Mid-century design ethos, which recalls the clean-lined aesthetic of the '50s and '60s.

Designed by Matthew Hilton, this range features a solid timber frame, which gently tapers towards the back, while the low arms and soft leather upholstered cushions make the pieces both aesthetically pleasing and also comfortable.

## **Dimensions**

3 Seat Sofa

H720 W2200 D894 H28.3" W86.6" D35.2"

2 Seat Sofa

H720 W1500 D894 H28.3" W59" D35.2"

Armchair

H720 W820 D894 H28.3" W61" D35.2"