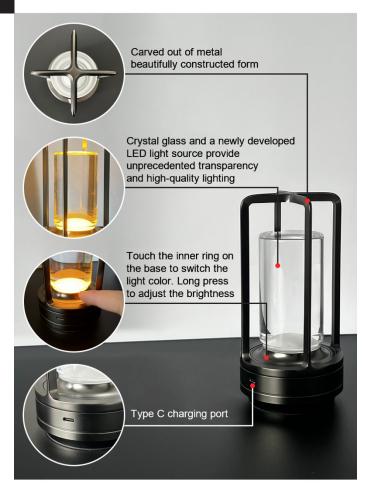

## **Instruction Manual**

Touch the inner ring on the base to switch the light color.

Long press to adjust the brightness.

## Touch color switch:

Touch the inner ring once for white light, touch again for natural light, touch a third time for a warm white light and touch a fourth time to turn it off.

## Charging:

Please use the 5V 1A power adapter to charge the lamp (not included) It will be fully charged after two hours of normal charging