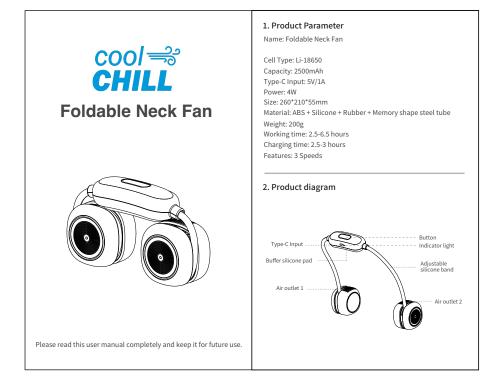

## Instructions for use of product

- 1. Press the on/off button for low wind speed.
- 2. Press on/off button second time for medium wind speed.
- 3. Press on/off button third time for high wind speed.
- 4. Press on/off button fourth time to turn off.

#### Charging status:

- 1. Connect type-C cable to the fan socket.
- 2. Red light will be on during the charging.
- 3. Red light will turn off when fully charged.
- 4. White light will be on when the fan is turned on.

## Packing List

- 1 x Cool Chill Foldable Neck Fan
- 1 x Type-C charging cable
- 1 x Manual

#### Attention

- 1. This product is not a toy. Children should use this product under the supervision of adults.
- 2. Please do not use the fan in humid weather or environment in order to avoid the damage or malfunction of the pro