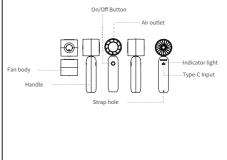

### 2. Product diagram

## Instructions for use of product

- 1. Press the on/off button for low wind speed.
- 2. Press on/off button second time for medium wind speed.
- 3. Press on/off button third time for high wind speed.
- 4. Press on/off button fourth time to turn off.

#### Charging status:

- 1. Connect type-C cable to the fan socket.
- 2. Red light will be on during the charging.
- 3. Red light will turn off when fully charged.
- 4. White light will be on when the fan is turned on.