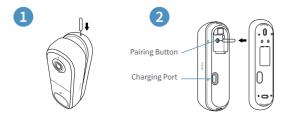

### Get to know your Video Doorbell

Use your Release Pin to remove the Mounting Plate to access the Pairing Button and Charging Port.