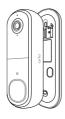

#### What's in the box

Arlo Video Doorbell & Mounting Plate

Wire Extension Kit

mm

Angled Bracket (Optional)

Chime 2

Release Pin

USB Charging Cable

### Get to know your Video Doorbell

Use your Release Pin to remove the Mounting Plate to access the Pairing Button and Charging Port.