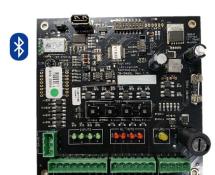

## **Lubrication For Powder Coating**

(800) 252 5636

**Applied Lubrication** 

Technology's

**Monorail Lubricator** 

**SA-MRL** 

Easily and safely monitor and control your lubrication system

CL-3000 HL Mod.1

Applied
Lubrication
Technology Inc.

CL-3000 HL Mod.1 **Moly Infused Lubricant** 

Available in multiple packaging sizes

- Millisecond dispensing control
- Lubricants compatible in any systems
  - Microprocessor controlled
    - Remote control
    - 4 independent channels
      - Bluetooth enabled
      - Modbus interface
        - PLC interface
      - Low Level warning
    - Power source 120 VAC
  - Easily add on multiple lubricators
  - 12, 20 or 45 Gallon reservoirs
    - 24/7 Field Service Support