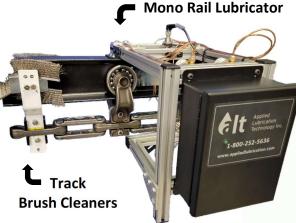

## **Lubrication For Powder Coating**

(800) 252 5636

**Applied Lubrication** 

Technology's

**Monorail Lubricator** 

**SA-MRL** 

Easily and safely monitor and control your lubrication system

CL-3000 HL Mod.1