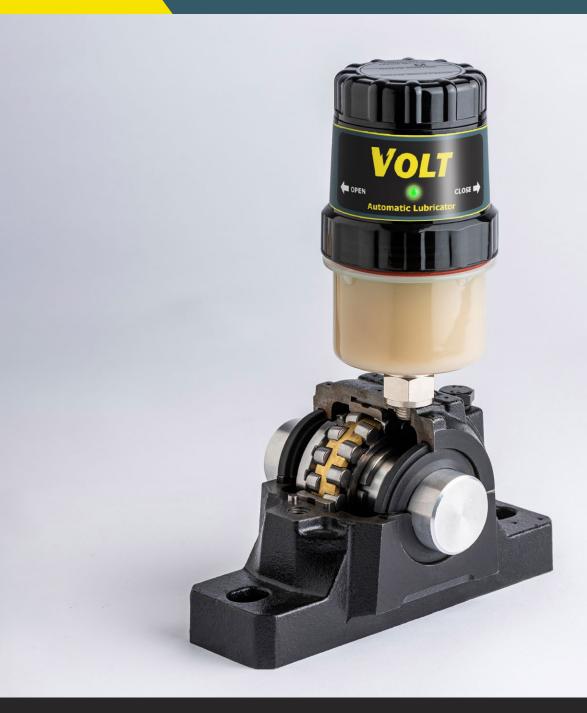

# VOLT

Precise Electromechanical Single-point Lubrication

## Areas of application

Its precise delivery system makes VOLT equally suitable for the automatic lubrication of roller and friction bearings, gear racks, open transmissions or chains.