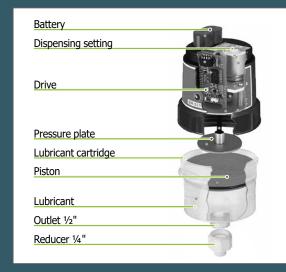

#### **Drive**

electromechanical

#### **Operating pressure**

max. 7.5 bar (109 psi)

#### **Distribution period**

1-12 months

#### **Lubricant volume**

60 ml / 150 ml / 250 ml

#### **Working voltage**

6.0 V (Li battery) or 24 V (adapter)

#### **Lubricating medium**

oils and greases up to NLGI 2

#### Fillina

empty/standard filling/special filling

#### **Performance monitoring**

green/red LED