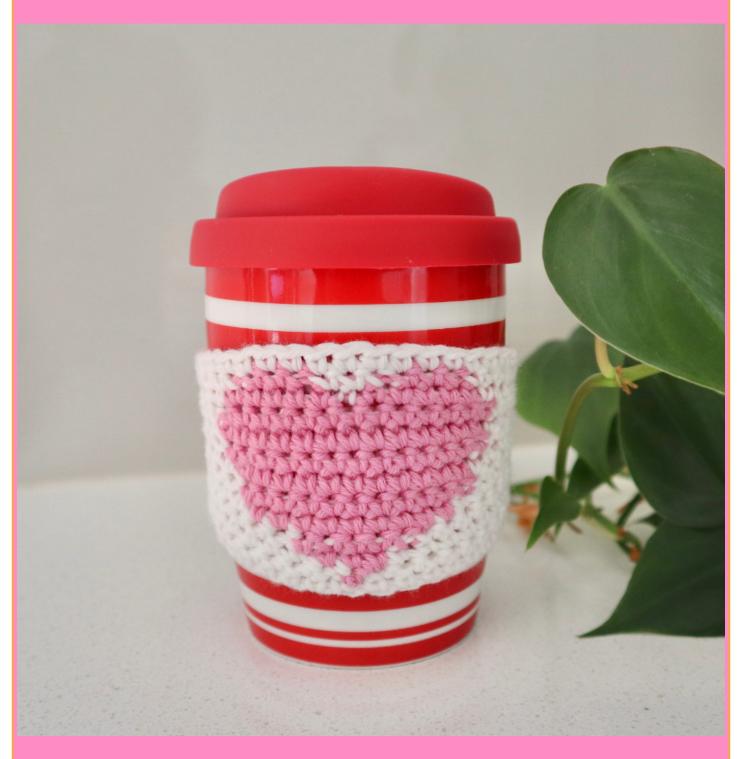

Valentine Cup Cosy EASY CROCHET **#P312** Valentine Cup Cosy

NOTE: This pattern is written in UK terms.

#### **CUP COSY**

Using a 4mm hook and 'White' yarn.

Ch 35, join to create a loop.

Round 1: 1 dc in every st. sl st to join, ch 1, turn. (35)

Round 2: 1 dc in next 17 sts, change to 'Pink' yarn, 1 dc in next st, change to 'White' yarn, 1 dc in all remaining sts. slt st to join, ch 1. (35)

Round 3: 1 dc in next 16 sts, change to 'Pink' yarn, 1 dc in next 3 sts, change to 'White' yarn, 1 dc in all remaining sts. sl st to join, ch 1, turn. (35)

Round 4: 1 dc in next 15 sts, change to 'Pink' yarn, 1 dc in next 5 sts, change to 'White' yarn, 1 dc in all remaining sts. sl st to join, ch 1, turn. (35)

Round 5: 1 dc in next 13 sts, change to 'Pink' yarn, 1 dc in next 9 sts, change to 'White' yarn, 1 dc in all remaining sts. sl st to join, ch 1, turn. (35)

Round 6 - 7: 1 dc in next 12 sts, change to 'Pink' yarn, 1 dc in next 11 sts, change to 'White' yarn, 1 dc in all remaining sts. sl st to join, ch 1, turn. (35)

Round 8 - 10: 1 dc in next 11 sts, change to 'Pink' yarn, 1 dc in next 13 sts, change to 'White' yarn, 1 dc in all remaining sts. sl st to join, ch 1, turn. (35)

Round 11: 1 dc in next 12 sts, change to 'Pink' yarn, 1 dc in next 5 sts, change to 'White' yarn, 1 dc in next st, change to 'Pink' yarn, 1 dc in next 5 sts, change to 'White' yarn, 1 dc in all remaining sts. sl st to join, ch 1, turn. (35)

Round 12: 1 dc in next 13 sts, change to 'Pink' yarn, 1 dc in next 3 sts, change to 'White' yarn, 1 dc in next 3 sts, change to 'Pink' yarn, 1 dc in next 3 sts, change to 'White' yarn, 1 dc in all remaining sts. sl st to join, ch 1, turn. (35)

Round 13: 1 dc in every st. sl st to join. (35)

Fasten off, sew in ends.