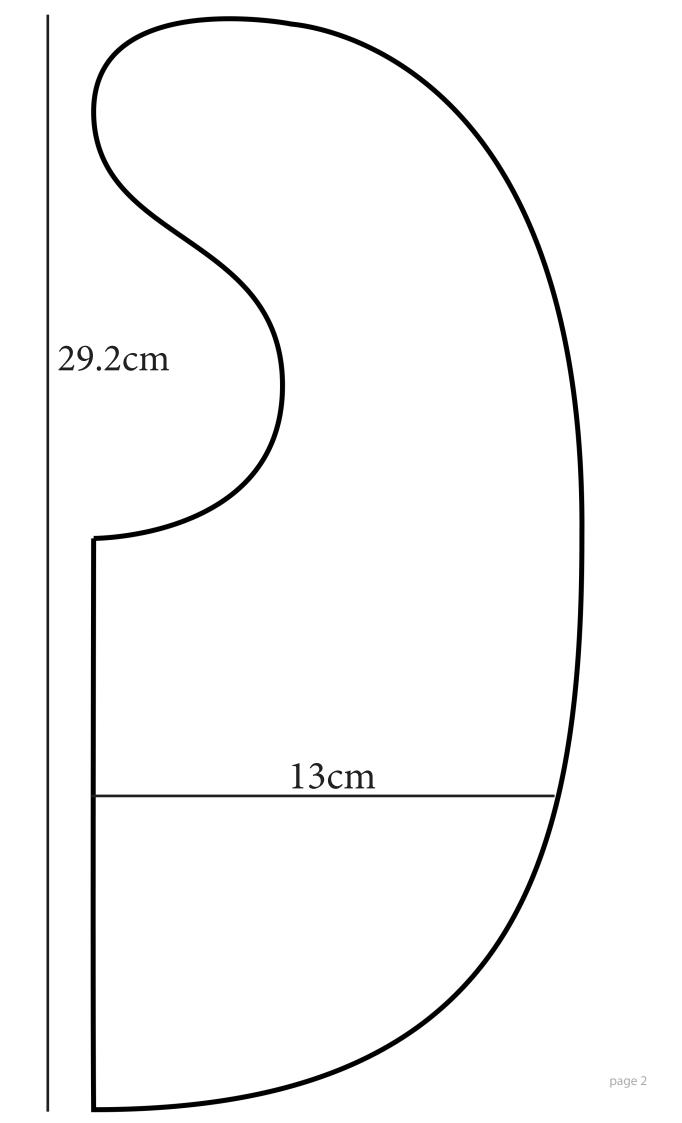

# **EQUIPMENTS**

- Template
- Sewing Machine
- Fabric scissors
- Pins
- Iron / Iron Board

# **STEPS**

- 1. Cut template out of both fabrics.
- 2. Lay fabrics right sides together and pin.
- 3. Sew around the bib leaving an 8cm opening.
- 4. Trim any bulky edges. Turn right side out. Fold the raw edges inwards and iron flat.
- 5. Sew the opening closed and top stitch the bib.
- 6. Attach metal snap fastener as per instructions.