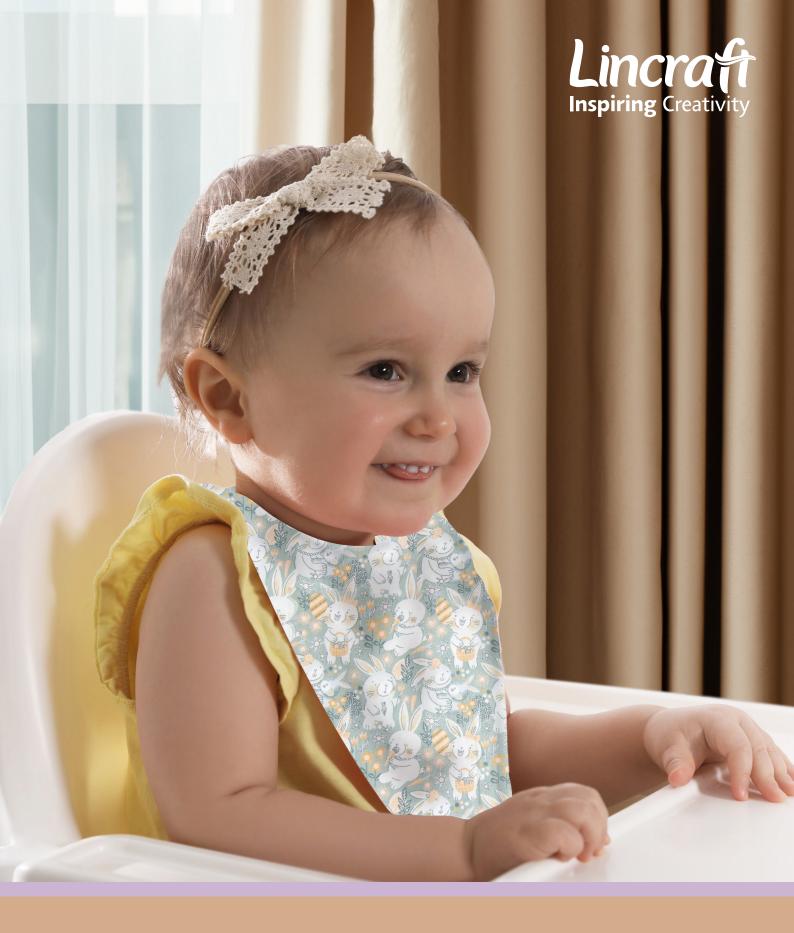

#C051

Lullaby Baby Bib

# how to make

# Lullaby Baby Bib

### **DIFFICULTY**

Easy - Approx. 30 minutes

### **MATERIALS**

- Grey / White Pink Bunnies
- Flannelette Cream
- Matching Thread
- Metal Snap Fastener

# **EQUIPMENTS**

- Template
- Sewing Machine
- Fabric scissors
- Pins
- Iron / Iron Board

# **STEPS**

- 1. Cut template out of both fabrics.
- 2. Lay fabrics right sides together and pin.
- 3. Sew around the bib leaving an 8cm opening.
- 4. Trim any bulky edges. Turn right side out. Fold the raw edges inwards and iron flat.
- 5. Sew the opening closed and top stitch the bib.
- 6. Attach metal snap fastener as per instructions.