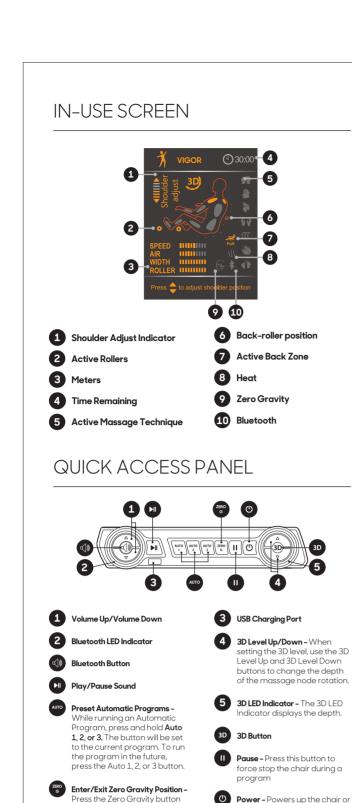

on the controller to activate

Zero Gravity. Press again to

deactivate.

returns the chair to the exit

position and powers down