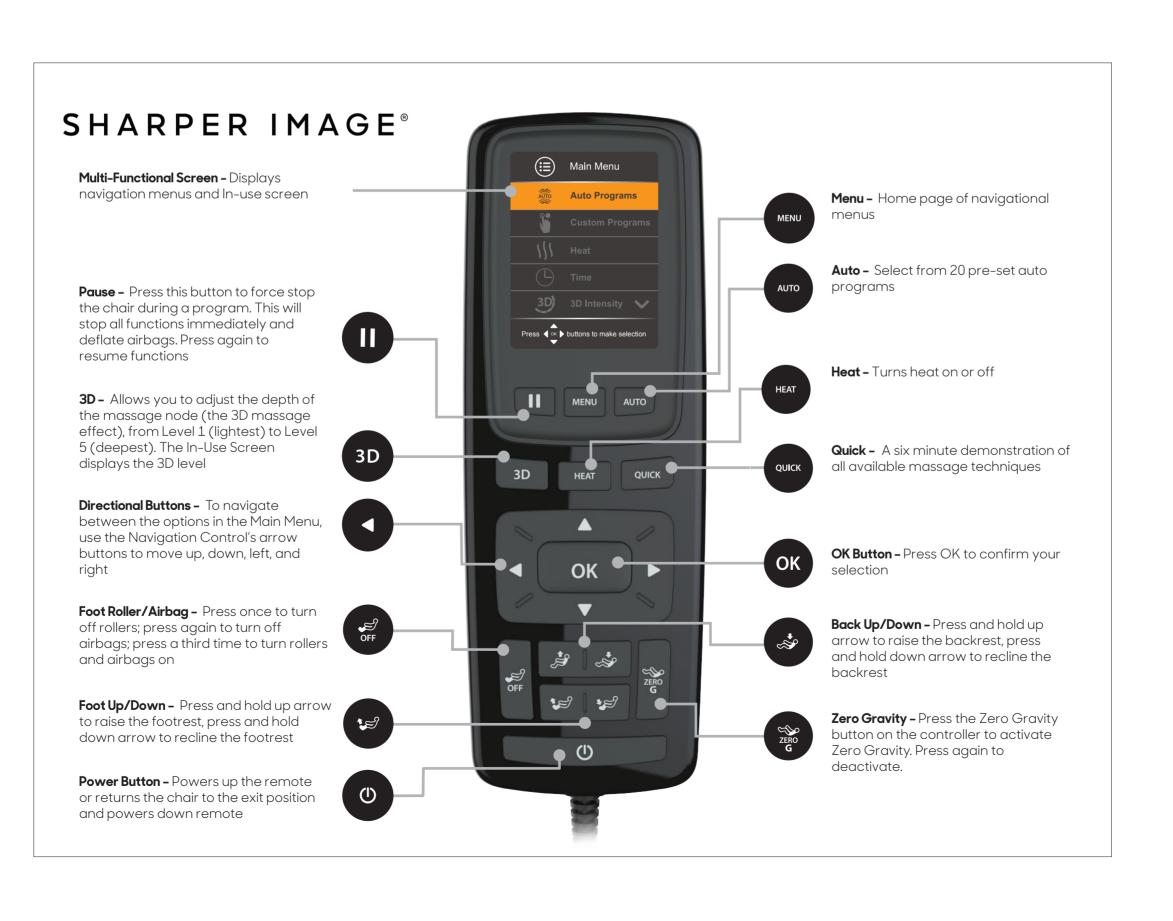

on the controller to activate

Zero Gravity. Press again to

deactivate.

returns the chair to the exit

position and powers down