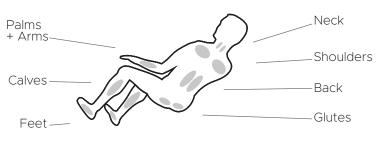

atsu Foot Roller Reflexology to sooth aching feet.





### Zero Gravity

iOS/Android App

| 20 | Auto     |
|----|----------|
| ZU | Programs |



| Back Mechanism      | Track Type/Length                       |
|---------------------|-----------------------------------------|
| 3D                  | L<br><sup>Track</sup> /49"              |
| Airbags/Cells       | Recline                                 |
| 26/<br>/44          | Zero<br>Gravity                         |
| Heat Zones          | Smart Fit                               |
| Lumbar, Calf        | Smart Body Scan<br>Mechanical Foot      |
| Zero Wall Clearance | Warranty                                |
| ⊢2"                 | <b>3</b><br>Year<br>Limited<br>Warranty |

Moderate

Intensity Range

Intense

### Massage Regions



#### Ideal Height & Weight



#### **Product Specifications**



# SHARPER IMAGE

#### 888-894-9150 www.sharperimagemassagechairs.com