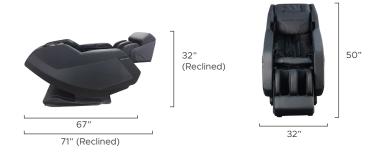

Gravity

iOS/Android App

| 20 | Auto     |
|----|----------|
| ZU | Programs |



| Back Mechanism      | Track Type/Length                       |
|---------------------|-----------------------------------------|
| 3D                  | L<br><sup>Track</sup> /49"              |
| Airbags/Cells       | Recline                                 |
| 26/<br>/44          | Zero<br>Gravity                         |
| Heat Zones          | Smart Fit                               |
| Lumbar, Calf        | Smart Body Scan<br>Mechanical Foot      |
| Zero Wall Clearance | Warranty                                |
| ⊢2"                 | <b>3</b><br>Year<br>Limited<br>Warranty |

Moderate

Intensity Range

Intense

### Massage Regions



#### Ideal Height & Weight



#### **Product Specifications**



# SHARPER IMAGE

#### 888-894-9150 www.sharperimagemassagechairs.com