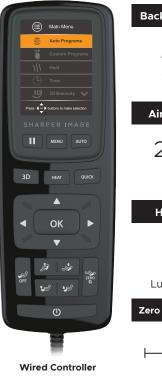

#### Features

- State of the art 3- Dimensional massage mechanism with 5 levels of deep tissue massage.
- 20 fully automatic programs, including a quick Demo Massage program.
- Full manual control including air intensity, Foot roller on/off and targeted zone massage mapping.
- Bluetooth Speakers to play your favorite music, audio book, or podcast while you relax.
- One touch Zero Gravity mode to relieve spinal pressure.
- Built-in Lumbar & Calf Heating to warm up muscles for enhanced massage.
- Shiatsu Foot Roller Reflexology to sooth aching feet.