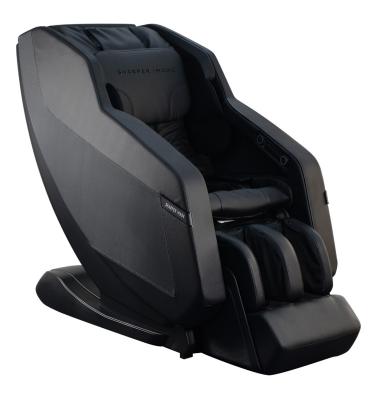

# Sharper Image Relieve 3D Massage Chair

Gentle

#### Features

- State of the art 3- Dimensional massage mechanism with 5 levels of deep tissue massage.
- 20 fully automatic programs, including a quick Demo Massage program.
- Full manual control including air intensity, Foot roller on/off and targeted zone massage mapping.
- Bluetooth Speakers to play your favorite music, audio book, or podcast while you relax.
- One touch Zero Gravity mode to relieve spinal pressure.
- Built-in Lumbar & Calf Heating to warm up muscles for enhanced massage.
- Shiatsu Foot Roller Reflexology to sooth aching feet.