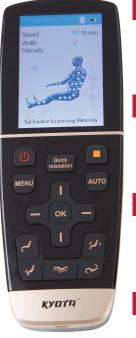

12 Auto Programs

Wireless Controller

| Back Mechanism                  | Track Type/Length                                                                                         |
|---------------------------------|-----------------------------------------------------------------------------------------------------------|
| <b>4D</b>                       | J<br><sup>Track</sup> /46"                                                                                |
| Airbags/Cells                   | Recline                                                                                                   |
| 24 /<br>62                      | Zero<br>Gravity<br>3 levels                                                                               |
| Heat Zones                      | Sensors                                                                                                   |
| Lumbar, Back<br>nodes, and Feet | <ul> <li>Truefit<sup>™</sup> Body<br/>Scanning</li> <li>Truefit<sup>™</sup> Foot<br/>Extension</li> </ul> |
| Zero Wall Clearance             | Warranty                                                                                                  |
| ⊢2"                             | Kyota Promise<br>Year<br>Limited                                                                          |

Wireless Rechargable Remote Control

Intelligent Voice Command + Control

Integrated Air ionizer

MAX