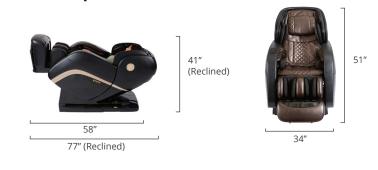

## Massage Regions

Ideal Height & Weight

4'11" - 6'6"

## Product Specifications

KYOTA

1-800-242-0761 www.kyotamassagechairs.com