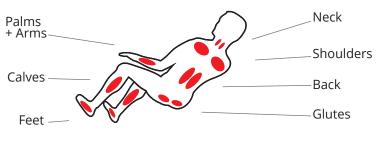

ear<br>Limited                                                                          |

## Features

- 4D back massage mimics deep tissue massage of professional massage therapist
- Unique J track combines the best of both worlds with spinal decompression and massage to the glutes
- Intelligent Voice Command + Control
- Triple heat in Back, Arms and Feet
- Enclosed Total Sole Reflexology Foot Rollers with Complete Calf  $^{\rm M}$  Kneading and Oscillating
- USB Charging Station
- Truefit<sup>™</sup> Body Scanning + Footrest Extension
- Integrated Air Ionizer
- Quick access control panel
- Zero Wall Fit<sup>™</sup> Space-Saving Technology
- LED mood lighting







Wireless Rechargable Remote Control

Intelligent Voice Command + Control

Integrated Air ionizer

MAX

## Massage Regions



Ideal Height & Weight

4'11" - 6'6"

## Product Specifications



KYOTA

1-800-242-0761 www.kyotamassagechairs.com