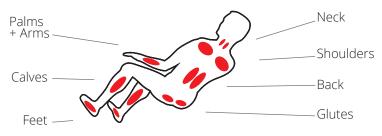

r Reflexology to sooth aching muscles.
- Chromotherapy lights
- MyMassage program memory
- USB charging port
- Intelligent voice command + control







**Speakers** 

Zero Gravity

Kneading + Oscillating calf

12 Auto Programs



Wired Controller



| Back Mechanism | Track Type/Length                    |
|----------------|--------------------------------------|
| <b>2D</b>      |                                      |
| Airbags/Cells  | Recline                              |
| 24/<br>/34     | Zero<br>G <u>ravity</u><br>Inversion |
| Heat Zones     | Smart Fit                            |
| "              |                                      |
| <br>Lumbar     | Smart Body Scan                      |
|                | Smart Body Scan  Warranty            |

### **Massage Regions**



## Ideal Height & Weight





## **Product Specifications**



Minimum Door and Hall Width: 31" (without arm panels)