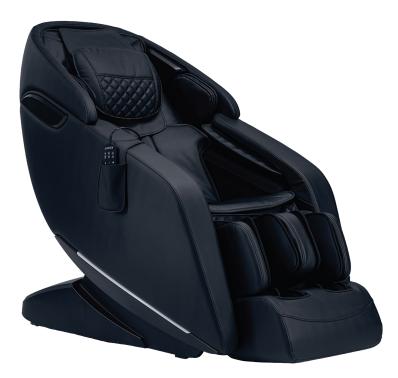

# Kyota Genki M380 Massage Chair

#### **Features**

- 360°, 4 node massage robot performs, kneading, tapping, kneading with tapping, shiatsu and knocking
- 12 fully automatic programs, 12 plus 3 MyMemory programs
- Full manual control including air intensity, foot roller on/off and targeted zone massage mapping
- One touch Zero Gravity mode to relieve spinal presssure
- · Lumbar heat to warm up muscles for enhanced massage
- Total Sole Reflexology with triple shiatsu rollers per foot and Calf Roller Reflexology to sooth aching muscles.
- Chromotherapy lights
- MyMassage program memory
- USB charging port
- Intelligent voice command + control

**Speakers** 

Zero Gravity

Kneading + Oscillating calf

12 Auto Programs

Wired Controller

| Back Mechanism | Track Type/Length                    |
|----------------|--------------------------------------|
| <b>2D</b>      |                                      |
| Airbags/Cells  | Recline                              |
| 24/<br>/34     | Zero<br>G <u>ravity</u><br>Inversion |
| Heat Zones     | Smart Fit                            |
| "              |                                      |
| <br>Lumbar     | Smart Body Scan                      |
|                | Smart Body Scan  Warranty            |