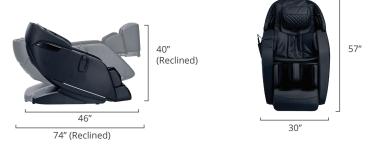

## **Product Specifications**

Minimum Door and Hall Width: 31" (without arm panels)