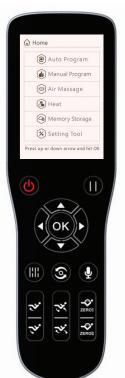

#### **Features**

- 360°, 4 node massage robot performs, kneading, tapping, kneading with tapping, shiatsu and knocking
- 12 fully automatic programs, 12 plus 3 MyMemory programs
- Full manual control including air intensity, foot roller on/off and targeted zone massage mapping
- One touch Zero Gravity mode to relieve spinal presssure
- · Lumbar heat to warm up muscles for enhanced massage
- Total Sole Reflexology with triple shiatsu rollers per foot and Calf Roller Reflexology to sooth aching muscles.
- Chromotherapy lights
- MyMassage program memory
- USB charging port
- Intelligent voice command + control

**Speakers** 

Zero Gravity

Kneading + Oscillating calf

12 Auto Programs

Wired Controller

| Back Mechanism | Track Type/Length                    |
|----------------|--------------------------------------|
| <b>2D</b>      |                                      |
| Airbags/Cells  | Recline                              |
| 24/<br>/34     | Zero<br>G <u>ravity</u><br>Inversion |
| Heat Zones     | Smart Fit                            |
| "              |                                      |
| <br>Lumbar     | Smart Body Scan                      |
|                | Smart Body Scan  Warranty            |