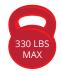

muscles.
- Chromotherapy lights
- MyMassage program memory
- USB charging port
- Intelligent voice command + control







**Speakers** 

Zero Gravity

Kneading + Oscillating calf

12 Auto Programs



Wired Controller



| Back Mechanism | Track Type/Length                    |
|----------------|--------------------------------------|
| <b>2D</b>      |                                      |
| Airbags/Cells  | Recline                              |
| 24/<br>/34     | Zero<br>G <u>ravity</u><br>Inversion |
| Heat Zones     | Smart Fit                            |
| "              |                                      |
| <br>Lumbar     | Smart Body Scan                      |
|                | Smart Body Scan  Warranty            |

### **Massage Regions**



## Ideal Height & Weight





## **Product Specifications**



Minimum Door and Hall Width: 31" (without arm panels)