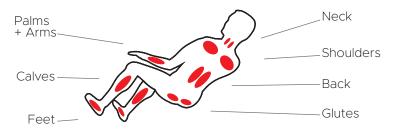

# Kyota E330 Kofuko Massage Chair

Slate Black/Brown

### Gentle Auto **Programs**

Brown/Black



Moderate

Intensity Range

Cream/Tan

Intense



Wired Controller



Limited

Warranty

### **Features**

- Full feature 4 node massage robot performs, kneading, tapping, kneading with tapping, shiatsu and knocking
- 8 fully automatic programs, plus separate Quick Massage program
- Full manual control including air intensity, Foot roller on/off and targeted zone massage mapping
- One touch Zero Gravity mode to relieve spinal presssure
- · Lumbar heat to warm up muscles for enhanced massage
- · Shiatsu Foot Roller Reflexology to sooth aching feet







Zero Gravity

Massage Regions



# Ideal Height & Weight





## **Product Specifications**