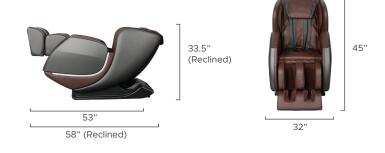

# Kyota E330 Kofuko Massage Chair

Slate Black/Brown

### Gentle Auto **Programs**

Brown/Black



Moderate

Intensity Range

Cream/Tan

Intense



Wired Controller



Limited

Warranty

### **Features**

- Full feature 4 node massage robot performs, kneading, tapping, kneading with tapping, shiatsu and knocking
- 8 fully automatic programs, plus separate Quick Massage program
- Full manual control including air intensity, Foot roller on/off and targeted zone massage mapping
- One touch Zero Gravity mode to relieve spinal presssure
- · Lumbar heat to warm up muscles for enhanced massage
- · Shiatsu Foot Roller Reflexology to sooth aching feet







Zero Gravity

Massage Regions



# Ideal Height & Weight





## **Product Specifications**