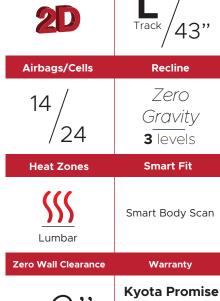

### **Features**

- Full feature 4 node massage robot performs, kneading, tapping, kneading with tapping, shiatsu and knocking
- 8 fully automatic programs, plus separate Quick Massage program
- Full manual control including air intensity, Foot roller on/off and targeted zone massage mapping
- One touch Zero Gravity mode to relieve spinal presssure
- · Lumbar heat to warm up muscles for enhanced massage
- · Shiatsu Foot Roller Reflexology to sooth aching feet

## **Product Specifications**