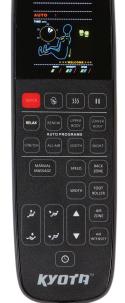

### Gentle Auto **Programs**

Brown/Black

Moderate

Intensity Range

Cream/Tan

Intense

Wired Controller

Limited

### **Features**

- Full feature 4 node massage robot performs, kneading, tapping, kneading with tapping, shiatsu and knocking
- 8 fully automatic programs, plus separate Quick Massage program
- Full manual control including air intensity, Foot roller on/off and targeted zone massage mapping
- One touch Zero Gravity mode to relieve spinal presssure
- · Lumbar heat to warm up muscles for enhanced massage
- · Shiatsu Foot Roller Reflexology to sooth aching feet