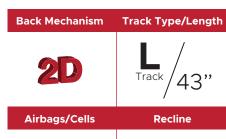

### **Features**

- Full feature 4 node massage robot performs, kneading, tapping, kneading with tapping, shiatsu and knocking
- 8 fully automatic programs, plus separate Quick Massage program
- Full manual control including air intensity, Foot roller on/off and targeted zone massage mapping
- One touch Zero Gravity mode to relieve spinal presssure
- · Lumbar heat to warm up muscles for enhanced massage
- · Shiatsu Foot Roller Reflexology to sooth aching feet