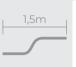

A regulator which complies with EN16129 must be fit between the gas cylinder and the oven.

Maximum length of hose cannot exceed 1.5m. In Finland, hose length cannot exceed 1.2m.

Do not touch! The Raptor can get extremely hot when in operation. Wear protective gloves.