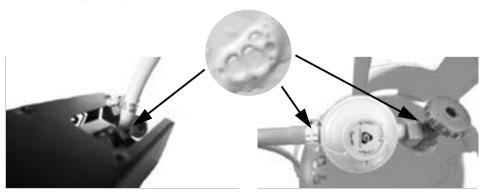

#### **CONNECTING THE GAS PART**

1. Please make sure you have the suitable gas and gas regulator for your country.

2. Please make sure you turn the tap of gas burner in clockwise direction until it stops.

3. Push the tube on the tap inlet.

4. Please make sure you put the tube to the end.

5. Tighten the clamp in clockwise direction.

8. Tighten the clamp in clockwise direction.

9. Screw thread gas regulator.

Ensure the gas is turned off on the bottle by twisting the handle anticlockwise. Whilst aligning the regulator with the gas bottle twist the handle and ensure a tight fit has been made.

### 10. When all connections are made and tested with water and soap you can open the walve on the gas bottle.

#### 11. When the gas is open test for the leaks.