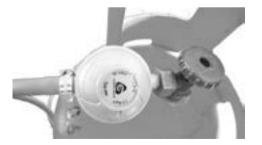

Ensure the gas is turned off on the bottle by twisting the handle anticlockwise. Whilst aligning the regulator with the gas bottle twist the handle and ensure a tight fit has been made.

### 10. When all connections are made and tested with water and soap you can open the walve on the gas bottle.