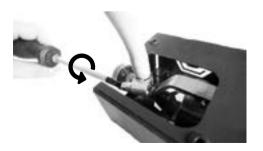

3. Push the tube on the tap inlet.

4. Please make sure you put the tube to the end.

5. Tighten the clamp in clockwise direction.

8. Tighten the clamp in clockwise direction.

9. Screw thread gas regulator.