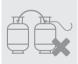

Never fill the cylinder beyond 80 percent full.

Do not connect multiple gas cylinders to Raptor. Store a spare with in the same vicinity.

Do not use natural gas! It can damage the oven.

Make sure the flexible hose is not twisting when the oven is in operation.