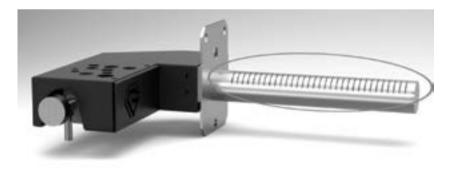

#### **CONNECTING THE GAS PART**

1. Please make sure you have the suitable gas and gas regulator for your country.

2. Please make sure you turn the tap of gas burner in clockwise direction until it stops.

3. Push the tube on the tap inlet.

4. Please make sure you put the tube to the end.

5. Tighten the clamp in clockwise direction.

8. Tighten the clamp in clockwise direction.

9. Screw thread gas regulator.