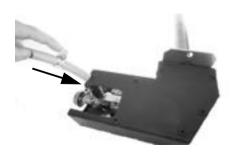

3. Push the tube on the tap inlet.

4. Please make sure you put the tube to the end.

5. Tighten the clamp in clockwise direction.

8. Tighten the clamp in clockwise direction.

9. Screw thread gas regulator.

Ensure the gas is turned off on the bottle by twisting the handle anticlockwise. Whilst aligning the regulator with the gas bottle twist the handle and ensure a tight fit has been made.