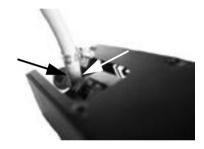

#### **CONNECTING THE GAS PART**

1. Please make sure you have the suitable gas and gas regulator for your country.

2. Please make sure you turn the tap of gas burner in clockwise direction until it stops.

3. Push the tube on the tap inlet.

4. Please make sure you put the tube to the end.

5. Tighten the clamp in clockwise direction.

8. Tighten the clamp in clockwise direction.

9. Screw thread gas regulator.