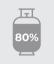

Never fill the cylinder beyond 80 percent full.

Do not connect multiple gas cylinders to Raptor. Store a spare with in the same vicinity.

Do not use natural gas! It can damage the oven.

Make sure the flexible hose is not twisting when the oven is in operation.