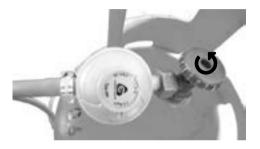

### 10. When all connections are made and tested with water and soap you can open the walve on the gas bottle.

#### 11. When the gas is open test for the leaks.