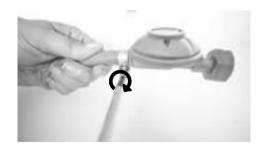

#### **CONNECTING THE GAS PART**

1. Please make sure you have the suitable gas and gas regulator for your country.

2. Please make sure you turn the tap of gas burner in clockwise direction until it stops.

3. Push the tube on the tap inlet.

4. Please make sure you put the tube to the end.

5. Tighten the clamp in clockwise direction.

8. Tighten the clamp in clockwise direction.

9. Screw thread gas regulator.