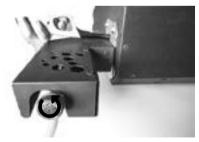

#### **FIRST FIRING**

12. Screw the bolts in three holes like on the picture.

14. Push the lighter in the hole on the gas burner.

13. Light the lighter outside the oven.

15. Make sure the lighter is burning. Then twist the tap anticlockwise.

TIP

For the first firing after purchasing we highly recommend firing the oven at it's lowest temperature for 30 minutes before setting it to high flame this will help cure the oven.