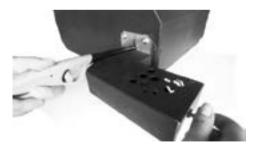

#### **FIRST FIRING**

12. Screw the bolts in three holes like on the picture.

14. Push the lighter in the hole on the gas burner.

13. Light the lighter outside the oven.

15. Make sure the lighter is burning. Then twist the tap anticlockwise.