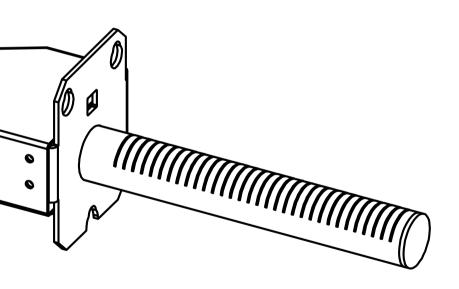

#### **FIRST FIRING**

12. Screw the bolts in three holes like on the picture.

14. Push the lighter in the hole on the gas burner.

13. Light the lighter outside the oven.

15. Make sure the lighter is burning. Then twist the tap anticlockwise.