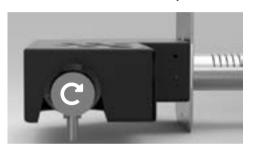

#### **CONNECTING THE GAS PART**

1. Please make sure you have the suitable gas and gas regulator for your country.

2. Please make sure you turn the tap of gas burner in clockwise direction until it stops.