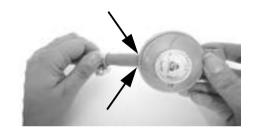

#### **CONNECTING THE GAS PART**

1. Please make sure you have the suitable gas and gas regulator for your country.

2. Please make sure you turn the tap of gas burner in clockwise direction until it stops.

3. Push the tube on the tap inlet.

4. Please make sure you put the tube to the end.

5. Tighten the clamp in clockwise direction.

8. Tighten the clamp in clockwise direction.

9. Screw thread gas regulator.