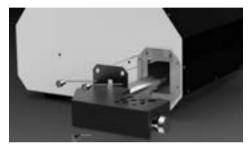

#### **FIRST FIRING**

12. Screw the bolts in three holes like on the picture.

14. Push the lighter in the hole on the gas burner.

13. Light the lighter outside the oven.

15. Make sure the lighter is burning. Then twist the tap anticlockwise.