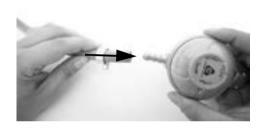

Ensure the gas is turned off on the bottle by twisting the handle anticlockwise. Whilst aligning the regulator with the gas bottle twist the handle and ensure a tight fit has been made.

### 10. When all connections are made and tested with water and soap you can open the walve on the gas bottle.